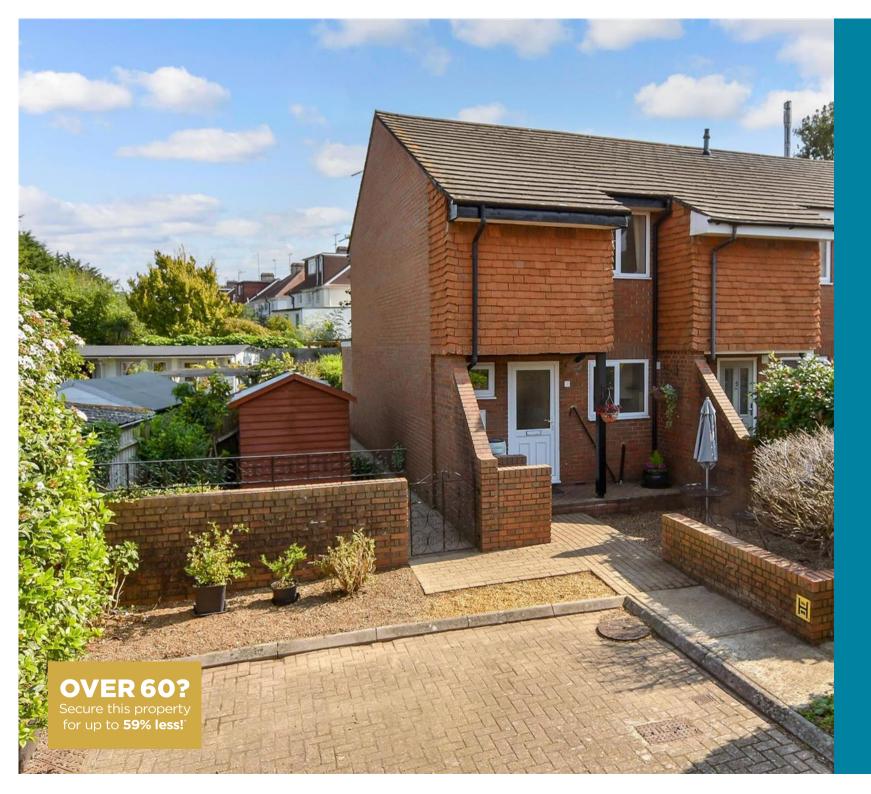

# Price £375,000 Freehold

Warmdene Way, Patcham, BN1

#### OUTSIDE

Off Road Parking Front & Rear Garden

First Floor Approx. 36.1 sq. metres (388.5 sq. feet)