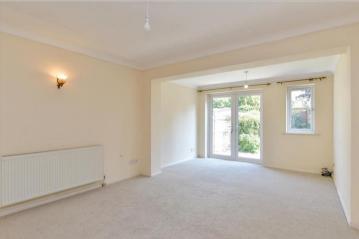

#### **GROUND FLOOR**

Entrance Hall Lounge / Diner: 19'6 x 13'9 (5.95m x 4.19m) Kitchen: 17'5 x 5'10 (5.31m x 1.78m)

Cloakroom