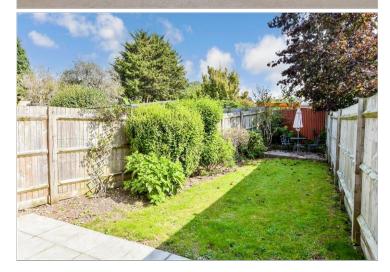

#### OUTSIDE

Off Road Parking Front & Rear Garden

First Floor Approx. 36.1 sq. metres (388.5 sq. feet)