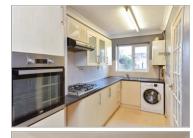

#### **GROUND FLOOR**

Entrance Hall Lounge / Diner: 19'6 x 13'9 (5.95m x 4.19m) Kitchen: 17'5 x 5'10 (5.31m x 1.78m)

Cloakroom