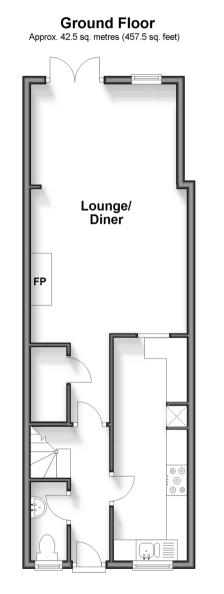

#### **GROUND FLOOR**

Entrance Hall Lounge / Diner: 19'6 x 13'9 (5.95m x 4.19m) Kitchen: 17'5 x 5'10 (5.31m x 1.78m)

Cloakroom