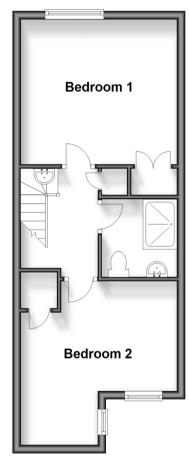

#### FIRST FLOOR

Landing Bedroom 1: 13'9 x 12'1 (4.19m x 3.69m) Bedroom 2: 13'9 x 8'8 (4.19m x 2.64m) Wet Room

#### OUTSIDE

Off Road Parking Front & Rear Garden

First Floor Approx. 36.1 sq. metres (388.5 sq. feet)