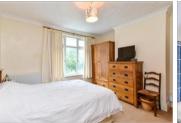

### **FIRST FLOOR**

Landing

Bedroom 1: 12'4 x 12'2 (3.76m x 3.71m) Bedroom 2: 12'3 x 12'2 (3.74m x 3.71m) Bedroom 3: 8'9 x 7'4 (2.67m x 2.24m)

Bathroom