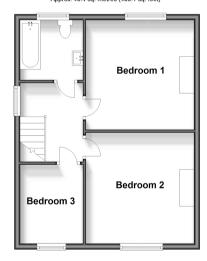

### **FIRST FLOOR**

Landing

Bedroom 1: 12'4 x 12'2 (3.76m x 3.71m) Bedroom 2: 12'3 x 12'2 (3.74m x 3.71m) Bedroom 3: 8'9 x 7'4 (2.67m x 2.24m)

Bathroom

#### **Ground Floor** Approx. 56.8 sq. metres (611.1 sq. feet)

First Floor Approx. 45.4 sq. metres (489.1 sq. feet)