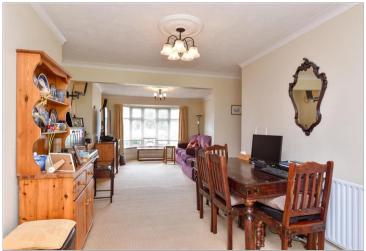

### **GROUND FLOOR**

**Entrance Porch** 

Hallway

Cloakroom

Lounge / Diner: 27'0 into bay (8.24m) x 13'10 (4.22m) narrowing to 10'7 (3.23m)

Sun Room: 9'6 x 6'2 (2.90m x 1.88m) Kitchen: 12'5 (3.79m) narrowing to 8'5