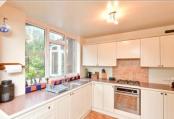

### **GROUND FLOOR**

**Entrance Porch** 

Hallway

Cloakroom

Lounge / Diner: 27'0 into bay (8.24m) x 13'10 (4.22m) narrowing to 10'7 (3.23m)

Sun Room: 9'6 x 6'2 (2.90m x 1.88m) Kitchen: 12'5 (3.79m) narrowing to 8'5

(2.57m) x 9'2 (2.80m)