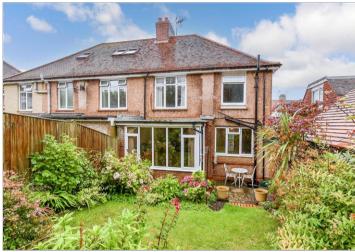

Price £500,000

**Freehold** 

3x ∰ 2x 🚅 1x 🕮

Warmdene Road, Patcham, BN1















# **Main features**

- Open plan lounge/diner great for entertaining
- Beautiful private rear garden
- Convenience of a shared driveway & garage
- Great location, close to local schools and public transport links
- Convenience of a downstairs cloakroom

### **Accommodation**

### **GROUND FLOOR**

**Entrance Porch** 

Hallway

Cloakroom

Lounge / Diner: 27'0 into bay (8.24m) x 13'10 (4.22m) narrowing to 10'7 (3.23m)

Sun Room: 9'6 x 6'2 (2.90m x 1.88m) Kitchen: 12'5 (3.79m) narrowing to 8'5

(2.57m) x 9'2 (2.80m)

### **FIRST FLOOR**

Landing

Bedroom 1: 12'4 x 12'2 (3.76m x 3.71m) Bedroom 2: 12'3 x 12'2 (3.74m x 3.71m) Bedroom 3: 8'9 x 7'4 (2.67m x 2.24m)

Bathroom

### **OUTSIDE**

Garage & Shared Driveway Front & Rear Garden

#### **Ground Floor** Approx. 56.8 sq. metres (611.1 sq.