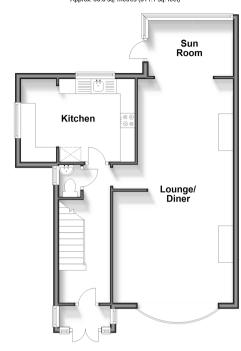

### **Accommodation**

### **GROUND FLOOR**

**Entrance Porch** 

Hallway

Cloakroom

Lounge / Diner: 27'0 into bay (8.24m) x 13'10 (4.22m) narrowing to 10'7 (3.23m)

Sun Room: 9'6 x 6'2 (2.90m x 1.88m) Kitchen: 12'5 (3.79m) narrowing to 8'5

(2.57m) x 9'2 (2.80m)

### **FIRST FLOOR**

Landing

Bedroom 1: 12'4 x 12'2 (3.76m x 3.71m) Bedroom 2: 12'3 x 12'2 (3.74m x 3.71m) Bedroom 3: 8'9 x 7'4 (2.67m x 2.24m)

Bathroom

#### **Ground Floor** Approx. 56.8 sq. metres (611.1 sq. feet)

First Floor Approx. 45.4 sq. metres (489.1 sq. feet)