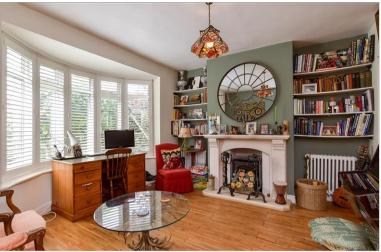

### **GROUND FLOOR**

**Entrance Hall** 

Snug: 13'2 x 11'9 (4.02m x 3.58m)

Kitchen / Diner: 18'4 x 12'8 (5.59m x 3.86m) Play Room: 9'8 x 9'1 (2.95m x 2.77m)

Breakfast Room: 9'8 x 9'3 (2.95m x 2.82m)

Cloakroom / Utility Room

### FIRST FLOOR

Landing

Bedroom 2: 13'1 into bay x 9'6 (3.99m x 2.90m)

Dressing Room

Bedroom 3: 12'8 x 9'9 (3.86m x 2.97m) Bedroom 4: 11'7 x 9'8 (3.53m x 2.95m)

Bathroom

## **Main features**

- Vastly extended, home on large corner plot with private, pretty front and rear gardens
- Open plan kitchen / diner & separate snug
- Self-contained annex potential, currently used as a children's playroom / breakfast room
- Lovely, large conservatory with generous seating arrangement & feature log wood burner
- Large driveway and fantastic location, with direct commuter links to the A27 and A23