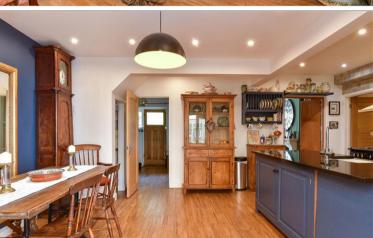

### **GROUND FLOOR**

**Entrance Hall** 

Snug: 13'2 x 11'9 (4.02m x 3.58m)

Kitchen / Diner: 18'4 x 12'8 (5.59m x 3.86m) Play Room: 9'8 x 9'1 (2.95m x 2.77m)

Breakfast Room: 9'8 x 9'3 (2.95m x 2.82m)

Cloakroom / Utility Room

## **Main features**

- Vastly extended, home on large corner plot with private, pretty front and rear gardens
- Open plan kitchen / diner & separate snug
- Self-contained annex potential, currently used as a children's playroom / breakfast room
- Lovely, large conservatory with generous seating arrangement & feature log wood burner
- Large driveway and fantastic location, with direct commuter links to the A27 and A23