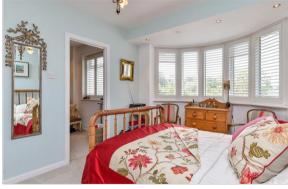

### FIRST FLOOR

Landing

Bedroom 2: 13'1 into bay x 9'6 (3.99m x 2.90m)

Dressing Room

Bedroom 3: 12'8 x 9'9 (3.86m x 2.97m) Bedroom 4: 11'7 x 9'8 (3.53m x 2.95m)

Bathroom

### SECOND FLOOR

Landing

Bedroom 1: 17'4 (5.29m) narrowing to 13'6 (4.12m) x 12'2 (3.71m)

En-Suite Shower Room