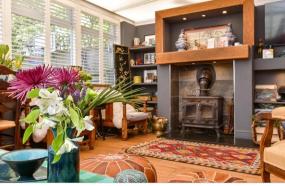

Conservatory: 20'0 x 12'3 (6.10m x 3.74m)

## **Main features**

- Vastly extended, home on large corner plot with private, pretty front and rear gardens
- Open plan kitchen / diner & separate snug
- Self-contained annex potential, currently used as a children's playroom / breakfast room
- Lovely, large conservatory with generous seating arrangement & feature log wood burner
- Large driveway and fantastic location, with direct commuter links to the A27 and A23