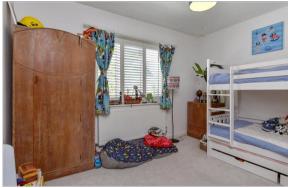

### FIRST FLOOR

Landing

Bedroom 2: 13'1 into bay x 9'6 (3.99m x 2.90m)

Dressing Room

Bedroom 3: 12'8 x 9'9 (3.86m x 2.97m) Bedroom 4: 11'7 x 9'8 (3.53m x 2.95m)

Bathroom