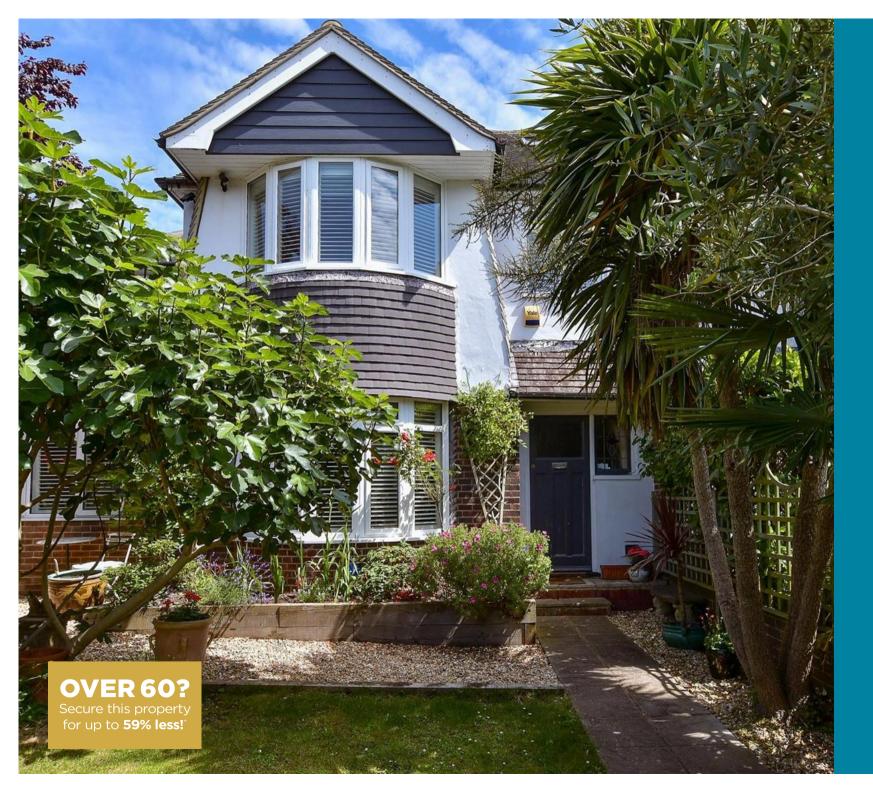

**Guide Price** £650,000

**Freehold** 

4x ∰ 3x ♣ 3x ∰

Mackie Avenue, Brighton, BN1

Approx. 83.9 sq. metres (902.7 sq. feet)

First Floor
Approx. 52.0 sq. metres (559.8 sq. feet)

Second Floor

Approx. 23.7 sq. metres (255.2 sq. feet)

## **Main features**

- Vastly extended, home on large corner plot with private, pretty front and rear gardens
- Open plan kitchen / diner & separate snug
- Self-contained annex potential, currently used as a children's playroom / breakfast room
- Lovely, large conservatory with generous seating arrangement & feature log wood burner
- Large driveway and fantastic location, with direct commuter links to the A27 and A23