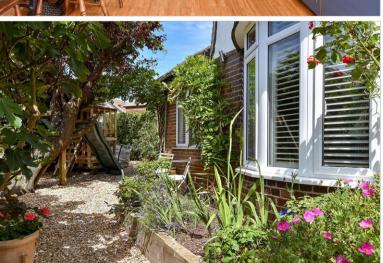

### **OUTSIDE**

Private Driveway & Garage Front & Rear Garden Bike Shed & Log Store

## **Main features**

- Vastly extended, home on large corner plot with private, pretty front and rear gardens
- Open plan kitchen / diner & separate snug
- Self-contained annex potential, currently used as a children's playroom / breakfast room
- Lovely, large conservatory with generous seating arrangement & feature log wood burner
- Large driveway and fantastic location, with direct commuter links to the A27 and A23