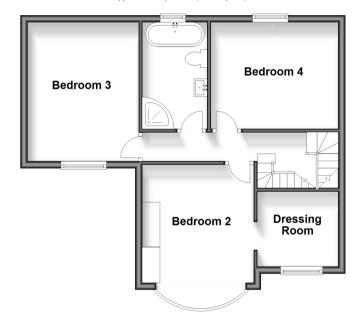

### FIRST FLOOR

Landing

Bedroom 2: 13'1 into bay x 9'6 (3.99m x 2.90m)

Dressing Room

Bedroom 3: 12'8 x 9'9 (3.86m x 2.97m) Bedroom 4: 11'7 x 9'8 (3.53m x 2.95m)

Bathroom