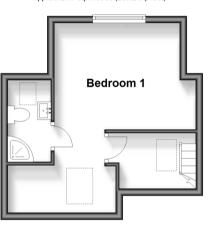

### SECOND FLOOR

Landing

Bedroom 1: 17'4 (5.29m) narrowing to 13'6 (4.12m) x 12'2 (3.71m)

En-Suite Shower Room