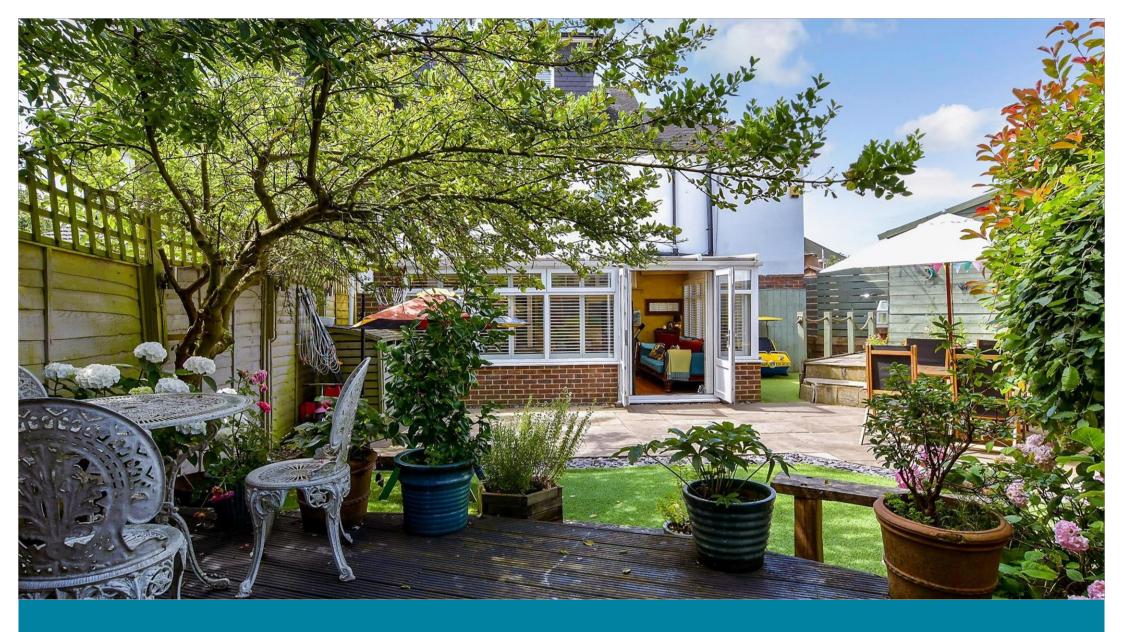

Conservatory: 20'0 x 12'3 (6.10m x 3.74m)

### **OUTSIDE**

Private Driveway & Garage Front & Rear Garden Bike Shed & Log Store

## **Main features**

- Vastly extended, home on large corner plot with private, pretty front and rear gardens
- Open plan kitchen / diner & separate snug
- Self-contained annex potential, currently used as a children's playroom / breakfast room
- Lovely, large conservatory with generous seating arrangement & feature log wood burner
- Large driveway and fantastic location, with direct commuter links to the A27 and A23