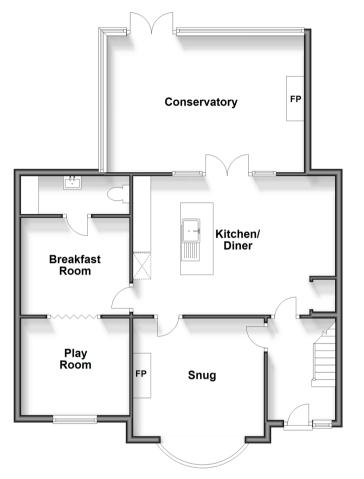

### **GROUND FLOOR**

**Entrance Hall** 

Snug: 13'2 x 11'9 (4.02m x 3.58m)

Kitchen / Diner: 18'4 x 12'8 (5.59m x 3.86m) Play Room: 9'8 x 9'1 (2.95m x 2.77m)

Breakfast Room: 9'8 x 9'3 (2.95m x 2.82m)

Cloakroom / Utility Room

Conservatory: 20'0 x 12'3 (6.10m x 3.74m)