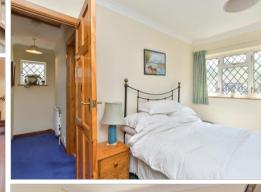

Sun Room: 11'8 x 11'7 (3.56m x 3.53m)

Cloakroom

FIRST FLOOR

Landing

Bedroom 1: 14'2 at widest point x 10'8 Front & Rear Garden

(4.32m x 3.25m)

Bedroom 2: 11'3 at widest point x 9'6

(3.43m x 2.90m)

Bedroom 3: 8'2 x 8'1 (2.49m x 2.47m)

Bathroom

**OUTSIDE** 

Garage & Off Road Parking