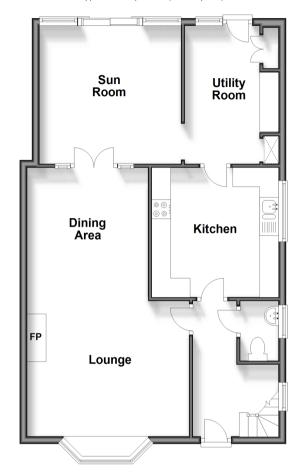

# **Accommodation**

**GROUND FLOOR** 

Hallway

Lounge: 13'6 x 11'3 (4.12m x 3.43m) Dining Area: 11'1 x 10'4 (3.38m x 3.15m) **Kitchen**: 10'6 x 10'5 (3.20m x 3.18m) Utility Room: 11'4 x 7'8 (3.46m x

2.34m)

Sun Room: 11'8 x 11'7 (3.56m x 3.53m)

Cloakroom

FIRST FLOOR

Landing

Bedroom 1: 14'2 at widest point x 10'8 Front & Rear Garden

(4.32m x 3.25m)

Bedroom 2: 11'3 at widest point x 9'6

(3.43m x 2.90m)