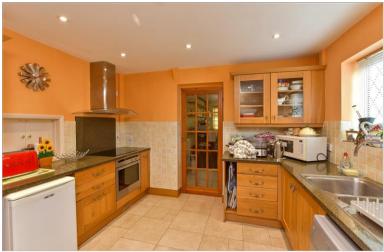

# **Accommodation**

**GROUND FLOOR** 

Hallway

Lounge: 13'6 x 11'3 (4.12m x 3.43m) Dining Area: 11'1 x 10'4 (3.38m x 3.15m) **Kitchen**: 10'6 x 10'5 (3.20m x 3.18m) Utility Room: 11'4 x 7'8 (3.46m x

2.34m)

## **Main features**

- Large kitchen with new boiler, installed February 2024. Separate lounge/diner
- Huge utility room with the potential for additional use
- Handy driveway and garage
- Generous rear garden with patio area and levelled, mature borders
- Fantastic location in Withdean, walking distance to the train station and direct access to the A27