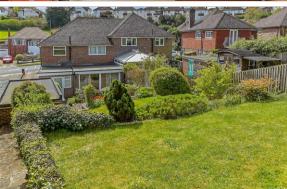

Bedroom 3: 8'2 x 8'1 (2.49m x 2.47m)

Bathroom

**OUTSIDE** 

Garage & Off Road Parking

## **Main features**

- Large kitchen with new boiler, installed February 2024. Separate lounge/diner
- Huge utility room with the potential for additional use
- Handy driveway and garage
- Generous rear garden with patio area and levelled, mature borders
- Fantastic location in Withdean, walking distance to the train station and direct access to the A27