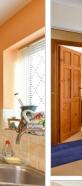

# **Accommodation**

**GROUND FLOOR** 

Hallway

Lounge: 13'6 x 11'3 (4.12m x 3.43m) Dining Area: 11'1 x 10'4 (3.38m x 3.15m) **Kitchen**: 10'6 x 10'5 (3.20m x 3.18m) Utility Room: 11'4 x 7'8 (3.46m x

2.34m)