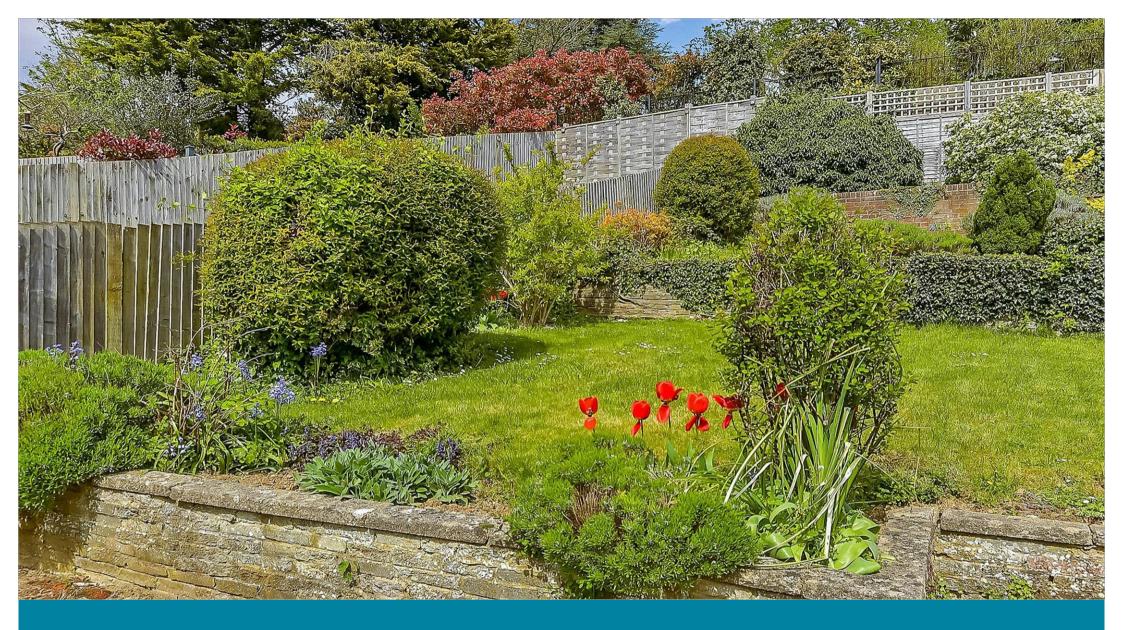

## **Main features**

- Large kitchen with new boiler, installed February 2024. Separate lounge/diner
- Huge utility room with the potential for additional use
- Handy driveway and garage
- Generous rear garden with patio area and levelled, mature borders
- Fantastic location in Withdean, walking distance to the train station and direct access to the A27