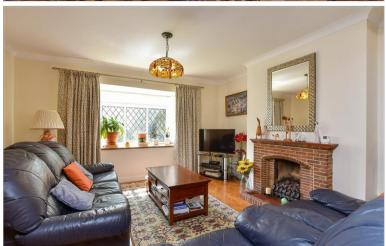

# **Accommodation**

**GROUND FLOOR** 

Hallway

Lounge: 13'6 x 11'3 (4.12m x 3.43m) Dining Area: 11'1 x 10'4 (3.38m x 3.15m) **Kitchen**: 10'6 x 10'5 (3.20m x 3.18m) Utility Room: 11'4 x 7'8 (3.46m x

2.34m)