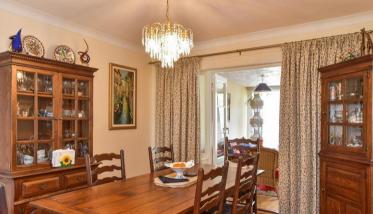

# **Accommodation**

**GROUND FLOOR** 

Hallway

Lounge: 13'6 x 11'3 (4.12m x 3.43m) Dining Area: 11'1 x 10'4 (3.38m x 3.15m) **Kitchen**: 10'6 x 10'5 (3.20m x 3.18m) Utility Room: 11'4 x 7'8 (3.46m x

2.34m)