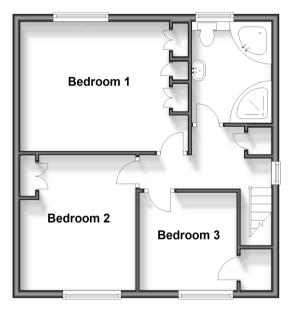

Sun Room: 11'8 x 11'7 (3.56m x 3.53m)

Cloakroom

FIRST FLOOR

Landing

Bedroom 1: 14'2 at widest point x 10'8 Front & Rear Garden

(4.32m x 3.25m)

Bedroom 2: 11'3 at widest point x 9'6

(3.43m x 2.90m)

Bedroom 3: 8'2 x 8'1 (2.49m x 2.47m)

Bathroom

**OUTSIDE** 

Garage & Off Road Parking