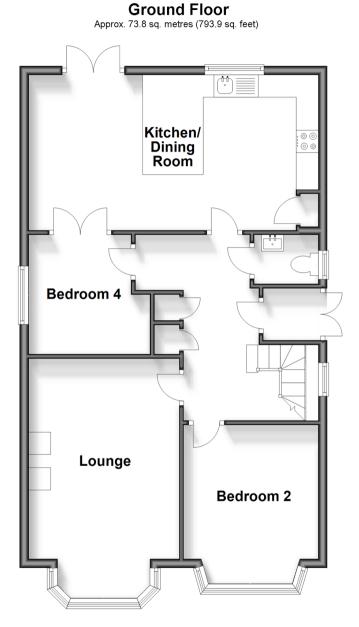

### **GROUND FLOOR**

Entrance Porch

### Hallway

Lounge: 17'2 maximum x 11'2 (5.24m x 3.41m)

Kitchen / Dining Room: 21'5 x 11'5 (6.53m x 3.48m)

Bedroom 2: 11'8 maximum x 9'11 (3.56m x 3.02m)

Bedroom 4: 9'0 maximum x 8'10 (2.75m x 2.69m)

Cloakroom