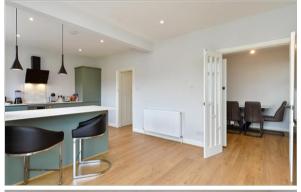

### Hallway

Lounge: 17'2 maximum x 11'2 (5.24m x 3.41m)

Kitchen / Dining Room: 21'5 x 11'5 (6.53m x 3.48m)

Bedroom 2: 11'8 maximum x 9'11 (3.56m x 3.02m)

Bedroom 4: 9'0 maximum x 8'10 (2.75m x 2.69m)

Cloakroom

## Main features

- Beautiful open plan kitchen / dining room leading to large rear garden
- **Stunning principal en-suite bedroom**
- Separate lounge with feature bay window
- Handy driveway plus garage
- Fantastic location close to great schools, bus links and easy commuter links to the A27