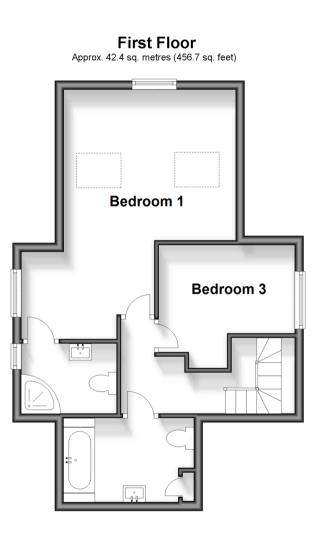

## FIRST FLOOR

Landing Bedroom 1: 16'7 maximum x 8'10 (5.06m x 2.69m)

En-Suite Shower Room Bedroom 3: 10'1 x 6'6 (3.08m x 1.98m) Bathroom