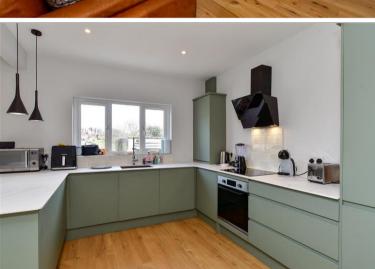

### Hallway

Lounge: 17'2 maximum x 11'2 (5.24m x 3.41m)

Kitchen / Dining Room: 21'5 x 11'5 (6.53m x 3.48m)

Bedroom 2: 11'8 maximum x 9'11 (3.56m x 3.02m)

Bedroom 4: 9'0 maximum x 8'10 (2.75m x 2.69m)

Cloakroom

## Main features

- Beautiful open plan kitchen / dining room leading to large rear garden
- **Stunning principal en-suite bedroom**
- Separate lounge with feature bay window
- Handy driveway plus garage
- Fantastic location close to great schools, bus links and easy commuter links to the A27