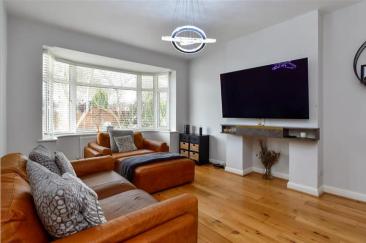

### Hallway

Lounge: 17'2 maximum x 11'2 (5.24m x 3.41m)

Kitchen / Dining Room: 21'5 x 11'5 (6.53m x 3.48m)

Bedroom 2: 11'8 maximum x 9'11 (3.56m x 3.02m)

Bedroom 4: 9'0 maximum x 8'10 (2.75m x 2.69m)

Cloakroom

## Main features

- Beautiful open plan kitchen / dining room leading to large rear garden
- **Stunning principal en-suite bedroom**
- Separate lounge with feature bay window
- Handy driveway plus garage
- Fantastic location close to great schools, bus links and easy commuter links to the A27