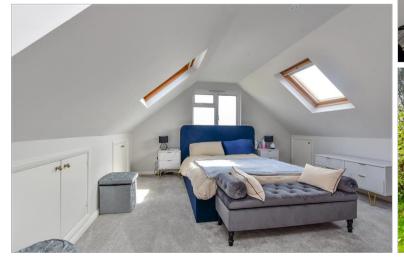

## FIRST FLOOR

Landing Bedroom 1: 16'7 maximum x 8'10 (5.06m x 2.69m)

En-Suite Shower Room Bedroom 3: 10'1 x 6'6 (3.08m x 1.98m) Bathroom

## Main features

- Beautiful open plan kitchen / dining room leading to large rear garden
- **Stunning principal en-suite bedroom**
- Separate lounge with feature bay window
- Handy driveway plus garage
- Fantastic location close to great schools, bus links and easy commuter links to the A27