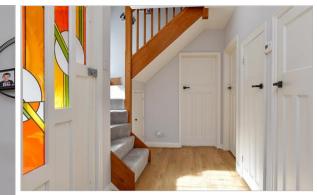

### Hallway

Lounge: 17'2 maximum x 11'2 (5.24m x 3.41m)

Kitchen / Dining Room: 21'5 x 11'5 (6.53m x 3.48m)

Bedroom 2: 11'8 maximum x 9'11 (3.56m x 3.02m)

Bedroom 4: 9'0 maximum x 8'10 (2.75m x 2.69m)

Cloakroom