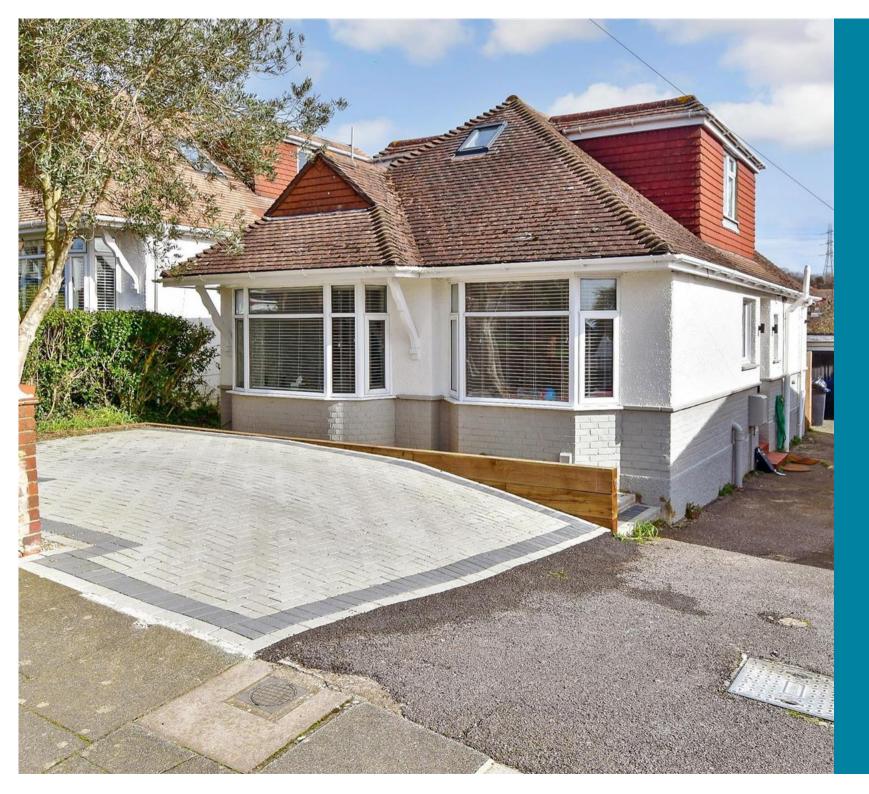

Price £550,000 Freehold

4x 👜 2x 🕂 1x 📇

Overhill, Southwick, BN42

## OUTSIDE

Garage & Off Road Parking Front & Rear Garden

## Main features

- Beautiful open plan kitchen / dining room leading to large rear garden
- **Stunning principal en-suite bedroom**
- Separate lounge with feature bay window
- Handy driveway plus garage
- Fantastic location close to great schools, bus links and easy commuter links to the A27