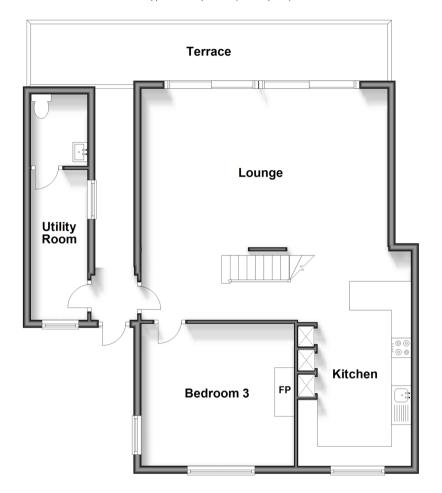

# **Ground Floor**

Approx. 74.4 sq. metres (800.8 sq. feet)

**First Floor** Approx. 38.0 sq. metres (409.5 sq. feet)

### **GROUND FLOOR**

**Entrance Hall** 

Lounge: 31'6 (9.61m) narrowing to 19'2 (5.85m) x 20'6 (6.25m)

Terrace

**Kitchen**: 18'3 x 7'5 (5.57m x 2.26m)

Utility Room: 12'6 x 4'8 (3.81m x 1.42m)

Cloakroom

Bedroom 3: 11'9 x 11'7 (3.58m x 3.53m)