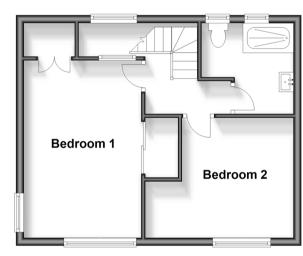

# **Ground Floor**

Approx. 74.4 sq. metres (800.8 sq. feet)

**First Floor** Approx. 38.0 sq. metres (409.5 sq. feet)

# FIRST FLOOR

Landing

Bedroom 1: 15'2 x 9'9 (4.63m x 2.97m) Front & Rear Garden

Bedroom 2: 10'3 x 9'7 at narrowest

point (3.13m x 2.92m)

**Shower Room** 