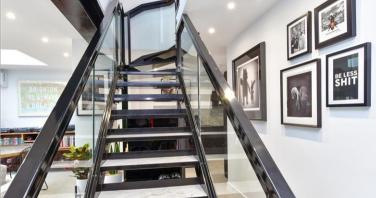

### **GROUND FLOOR**

**Entrance Hall** 

Lounge: 31'6 (9.61m) narrowing to 19'2 (5.85m) x 20'6 (6.25m)

Terrace

**Kitchen**: 18'3 x 7'5 (5.57m x 2.26m)

Utility Room: 12'6 x 4'8 (3.81m x 1.42m)

Cloakroom

Bedroom 3: 11'9 x 11'7 (3.58m x 3.53m)

# **Main features**

- Stunning ultra-modern kitchen and lounge with industrial inspired architectural brilliance
- Breathtaking viewing platform across the downs through the expanse of glass to the rear
- Self-contained outbuilding, huge potential for business use, Air BnB, office or utility space!
- Substantial driveway
- Close to local amenities, great schools and easy access to the A27 & A23