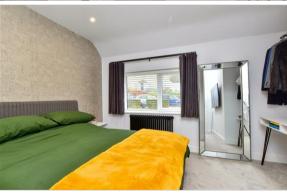

### **GROUND FLOOR**

**Entrance Hall** 

Lounge: 31'6 (9.61m) narrowing to 19'2 (5.85m) x 20'6 (6.25m)

Terrace

**Kitchen**: 18'3 x 7'5 (5.57m x 2.26m)

Utility Room: 12'6 x 4'8 (3.81m x 1.42m)

Cloakroom

Bedroom 3: 11'9 x 11'7 (3.58m x 3.53m)