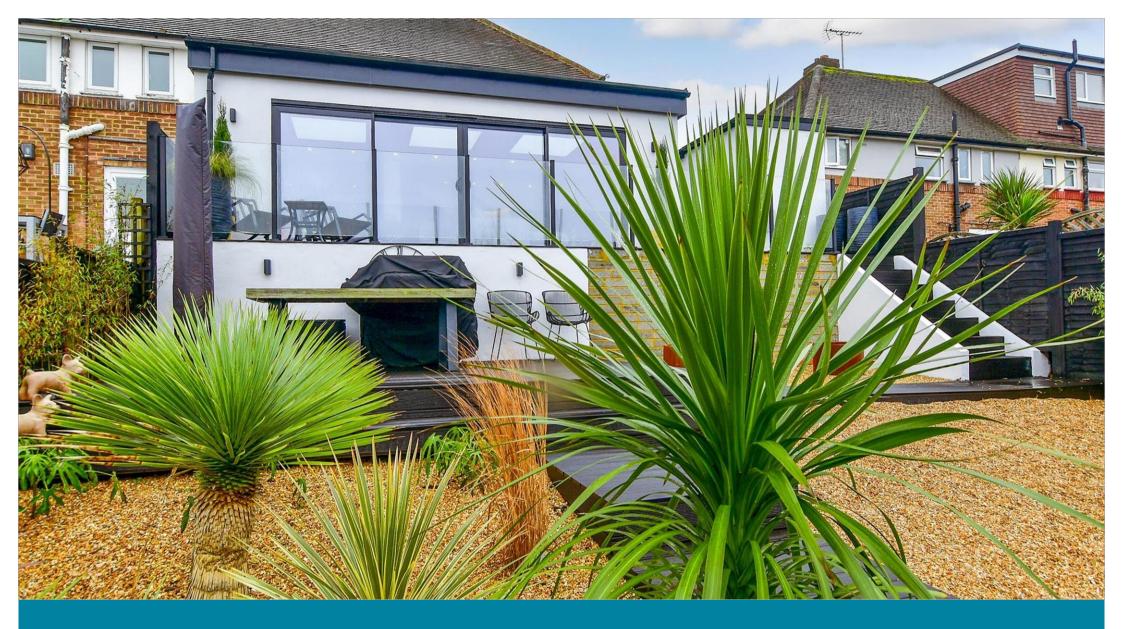

# **OUTSIDE**

Driveway

# **Main features**

- Stunning ultra-modern kitchen and lounge with industrial inspired architectural brilliance
- Breathtaking viewing platform across the downs through the expanse of glass to the rear
- Self-contained outbuilding, huge potential for business use, Air BnB, office or utility space!
- Substantial driveway
- Close to local amenities, great schools and easy access to the A27 & A23