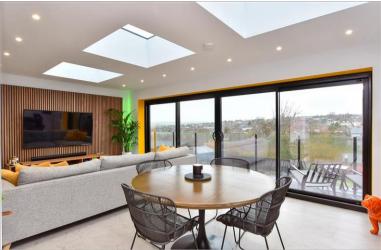

# **Main features**

- Stunning ultra-modern kitchen and lounge with industrial inspired architectural brilliance
- Breathtaking viewing platform across the downs through the expanse of glass to the rear
- Self-contained outbuilding, huge potential for business use, Air BnB, office or utility space!
- Substantial driveway
- Close to local amenities, great schools and easy access to the A27 & A23