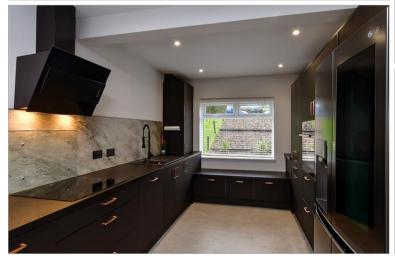

### **GROUND FLOOR**

**Entrance Hall** 

Lounge: 31'6 (9.61m) narrowing to 19'2 (5.85m) x 20'6 (6.25m)

Terrace

**Kitchen**: 18'3 x 7'5 (5.57m x 2.26m)

Utility Room: 12'6 x 4'8 (3.81m x 1.42m)

Cloakroom

Bedroom 3: 11'9 x 11'7 (3.58m x 3.53m)

# **Main features**

- Stunning ultra-modern kitchen and lounge with industrial inspired architectural brilliance
- Breathtaking viewing platform across the downs through the expanse of glass to the rear
- Self-contained outbuilding, huge potential for business use, Air BnB, office or utility space!
- Substantial driveway
- Close to local amenities, great schools and easy access to the A27 & A23