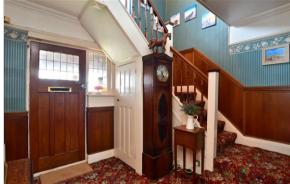

### **GROUND FLOOR**

**Entrance Hall** 

Lounge: 14'7 x 12'8 (4.45m x 3.86m) Kitchen: 14'9 (4.50m) x 10'7 (3.23m)

narrowing to 9'1 (2.77m)

Dining Area: 14'3 x 12'10 (4.35m x 3.91m) Utility Room: 8'2 x 4'1 (2.49m x 1.25m) Conservatory: 15'11 x 7'7 (4.85m x 2.31m)

## **Main features**

- **■** Beautiful period features and entrance hall
- Large kitchen / diner and separate living room
- Off road parking for multiple cars and a garage
- Room for improvement and potential for further development (subject to planning permission)
- Fantastic location just off the London Road with direct links to A27 & A23