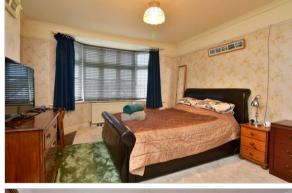

### FIRST FLOOR

Landing

Bedroom 1: 16'6 x 12'8 (5.03m x 3.86m) Bedroom 2: 14'2 x 12'10 (4.32m x 3.91m) Bedroom 3: 12'4 x 9'11 (3.76m x 3.02m)

Bathroom