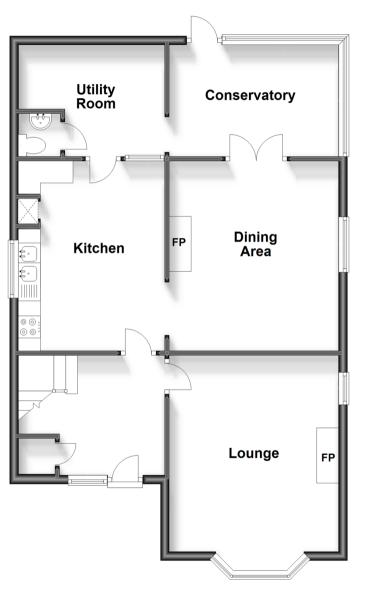

## **Ground Floor**

Approx. 78.0 sq. metres (839.1 sq. feet)

### **GROUND FLOOR**

**Entrance Hall** 

Lounge: 14'7 x 12'8 (4.45m x 3.86m) Kitchen: 14'9 (4.50m) x 10'7 (3.23m)

narrowing to 9'1 (2.77m)

Dining Area: 14'3 x 12'10 (4.35m x 3.91m) Utility Room: 8'2 x 4'1 (2.49m x 1.25m) Conservatory: 15'11 x 7'7 (4.85m x 2.31m)

Cloakroom