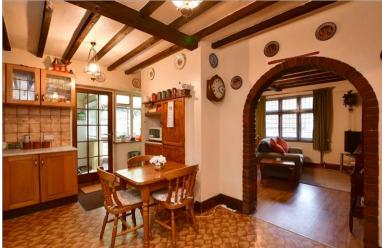

### **GROUND FLOOR**

**Entrance Hall** 

Lounge: 14'7 x 12'8 (4.45m x 3.86m) Kitchen: 14'9 (4.50m) x 10'7 (3.23m)

narrowing to 9'1 (2.77m)

Dining Area: 14'3 x 12'10 (4.35m x 3.91m) Utility Room: 8'2 x 4'1 (2.49m x 1.25m) Conservatory: 15'11 x 7'7 (4.85m x 2.31m)

## **Main features**

- **■** Beautiful period features and entrance hall
- Large kitchen / diner and separate living room
- Off road parking for multiple cars and a garage
- Room for improvement and potential for further development (subject to planning permission)
- Fantastic location just off the London Road with direct links to A27 & A23