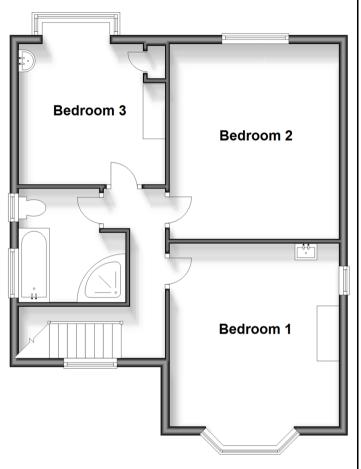

## **First Floor**

Approx. 58.5 sq. metres (629.2 sq. feet)

### FIRST FLOOR

Landing

Bedroom 1: 16'6 x 12'8 (5.03m x 3.86m) Bedroom 2: 14'2 x 12'10 (4.32m x 3.91m) Bedroom 3: 12'4 x 9'11 (3.76m x 3.02m)

Bathroom