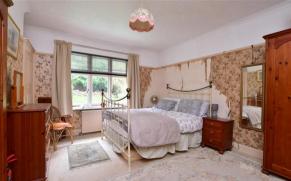

### FIRST FLOOR

Landing

Bedroom 1: 16'6 x 12'8 (5.03m x 3.86m) Bedroom 2: 14'2 x 12'10 (4.32m x 3.91m) Bedroom 3: 12'4 x 9'11 (3.76m x 3.02m)

Bathroom