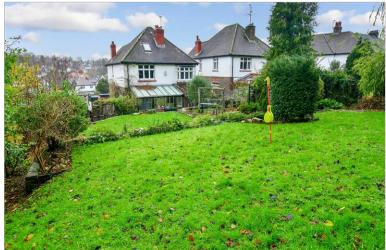

**Guide Price** £850,000

**Freehold** 

3x ∰ 1x 🚅 2x 🕮

Graham Avenue, Brighton, BN1



## **Ground Floor**

Approx. 78.0 sq. metres (839.1 sq. feet)



## **First Floor**

Approx. 58.5 sq. metres (629.2 sq. feet)



## **Accommodation**

### **GROUND FLOOR**

**Entrance Hall** 

Lounge: 14'7 x 12'8 (4.45m x 3.86m) Kitchen: 14'9 (4.50m) x 10'7 (3.23m)

narrowing to 9'1 (2.77m)

Dining Area: 14'3 x 12'10 (4.35m x 3.91m) Utility Room: 8'2 x 4'1 (2.49m x 1.25m) Conservatory: 15'11 x 7'7 (4.85m x 2.31m)

Cloakroom

### FIRST FLOOR

Landing

Bedroom 1: 16'6 x 12'8 (5.03m x 3.86m) Bedroom 2: 14'2 x 12'10 (4.32m x 3.91m) Bedroom 3: 12'4 x 9'11 (3.76m x 3.02m)

Bathroom

# **OUTSIDE**

Off Road Parking
Front & Rear Garden















## **Main features**

- **■** Beautiful period features and entrance hall
- Large kitchen / diner and separate living room
- Off road parking for multiple cars and a garage
- Room for improvement and potential for further development (subject to planning permission)
- Fantastic location just off the London Road with direct links to A27 & A23



#### **Nearest Schools**

Primary Schools: Patcham Junior School 0.5 miles, Westdene Primary 0.6 miles, St Bernadette's Catholic Primary 0.7 miles

Secondary Schools: Patcham High School 0.4 miles,



# **Transport Information**

Train Stations: Preston Park 0.7 miles, Moulsecoomb 1.4 miles, London Road 1.4 miles



#### **Address**

Graham Avenue, Brighton, BN1



#### **Directions**

For directions to this property please contact us.



cubitt