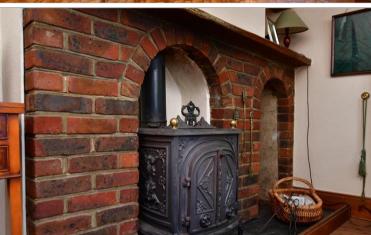

### **GROUND FLOOR**

**Entrance Hall** 

Lounge: 14'7 x 12'8 (4.45m x 3.86m) Kitchen: 14'9 (4.50m) x 10'7 (3.23m)

narrowing to 9'1 (2.77m)

Dining Area: 14'3 x 12'10 (4.35m x 3.91m) Utility Room: 8'2 x 4'1 (2.49m x 1.25m) Conservatory: 15'11 x 7'7 (4.85m x 2.31m)

## **Main features**

- **■** Beautiful period features and entrance hall
- Large kitchen / diner and separate living room
- Off road parking for multiple cars and a garage
- Room for improvement and potential for further development (subject to planning permission)
- Fantastic location just off the London Road with direct links to A27 & A23