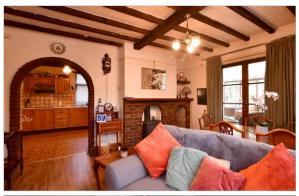

### **GROUND FLOOR**

**Entrance Hall** 

Lounge: 14'7 x 12'8 (4.45m x 3.86m) Kitchen: 14'9 (4.50m) x 10'7 (3.23m)

narrowing to 9'1 (2.77m)

Dining Area: 14'3 x 12'10 (4.35m x 3.91m) Utility Room: 8'2 x 4'1 (2.49m x 1.25m) Conservatory: 15'11 x 7'7 (4.85m x 2.31m)

## **Main features**

- **■** Beautiful period features and entrance hall
- Large kitchen / diner and separate living room
- Off road parking for multiple cars and a garage
- Room for improvement and potential for further development (subject to planning permission)
- Fantastic location just off the London Road with direct links to A27 & A23