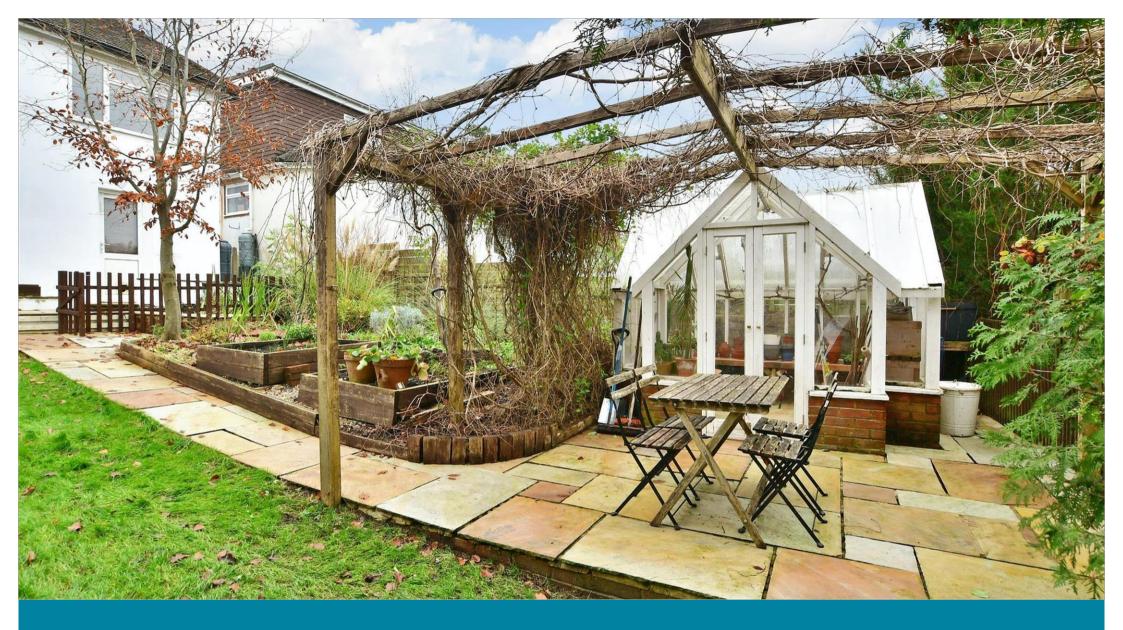

### **OUTSIDE**

Front & Rear Garden

## **Main features**

- Separate lounge with feature fireplace
- Stunning, modern family kitchen / diner
- Beautiful garden with decked and patio areas
- Main bedroom suite to the entire top floor with stylish en-suite shower room and walk in wardrobe
- Fantastic quiet location opposite the nature reserve, close to local amenities and easy access to A27 and A23