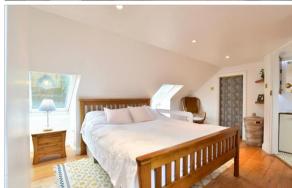

### FIRST FLOOR

Landing

Bedroom 1: 11'8 x 9'3 (3.56m x 2.82m)

**En-Suite Shower Room** 

Walk In Wardrobe: 7'4 x 4'7 (2.24m x

1.40m)

## **Main features**

- Separate lounge with feature fireplace
- Stunning, modern family kitchen / diner
- Beautiful garden with decked and patio areas
- Main bedroom suite to the entire top floor with stylish en-suite shower room and walk in wardrobe
- Fantastic quiet location opposite the nature reserve, close to local amenities and easy access to A27 and A23