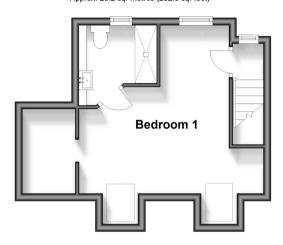

#### Lower Ground Floor Approx. 8.1 sq. metres (87.4 sq. feet)

**Ground Floor** 

Approx. 66.0 sq. metres (710.4 sq. feet)

### FIRST FLOOR

Landing

Bedroom 1: 11'8 x 9'3 (3.56m x 2.82m)

**En-Suite Shower Room** 

Walk In Wardrobe: 7'4 x 4'7 (2.24m x

1.40m)