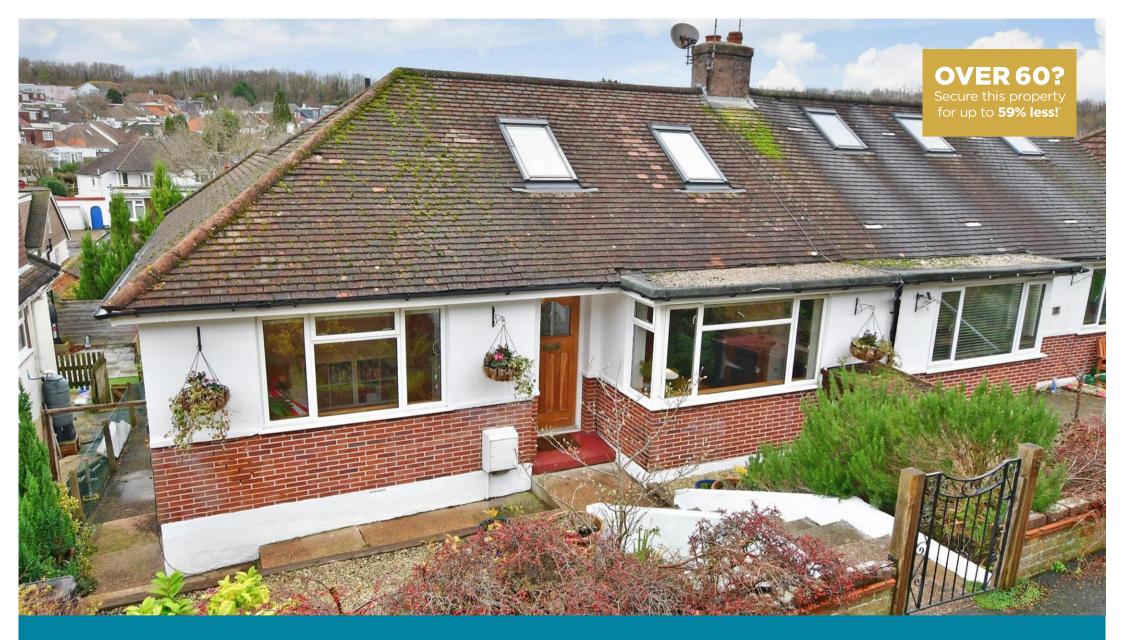

Guide Price £485,000 Freehold

3x ∰ 2x 🚅 1x 🕮

The Deeside, Brighton, BN1



#### Lower Ground Floor Approx. 8.1 sq. metres (87.4 sq. feet)



**Ground Floor** 

Approx. 66.0 sq. metres (710.4 sq. feet)







# **Accommodation**

## **GROUND FLOOR**

Hallway

Lounge: 12'10 x 10'11 (3.91m x 3.33m) Kitchen / Breakfast Room: 20'2 x 10'0

(6.15m x 3.05m)

Bedroom 2: 12'1 x 10'1 (3.69m x 3.08m)

Bedroom 3 / Study: 10'11  $\times$  7'0 (3.33m  $\times$ 

2.14m)

Bathroom

### FIRST FLOOR

Landing

Bedroom 1: 11'8 x 9'3 (3.56m x 2.82m)

**En-Suite Shower Room** 

Walk In Wardrobe: 7'4 x 4'7 (2.24m x

1.40m)

### **OUTSIDE**

Front & Rear Garden













## **Main features**

- Separate lounge with feature fireplace
- Stunning, modern family kitchen / diner
- Beautiful garden with decked an