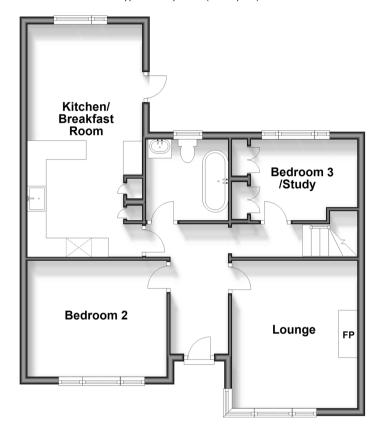

#### Lower Ground Floor Approx. 8.1 sq. metres (87.4 sq. feet)

**Ground Floor** 

Approx. 66.0 sq. metres (710.4 sq. feet)

## **GROUND FLOOR**

Hallway

Lounge: 12'10 x 10'11 (3.91m x 3.33m) Kitchen / Breakfast Room: 20'2 x 10'0

(6.15m x 3.05m)

Bedroom 2: 12'1 x 10'1 (3.69m x 3.08m)

Bedroom 3 / Study: 10'11  $\times$  7'0 (3.33m  $\times$ 

2.14m)

Bathroom