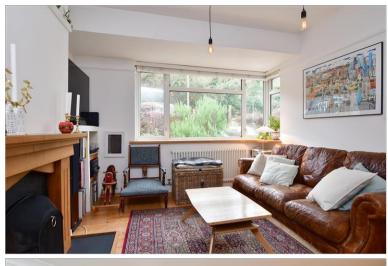

## **GROUND FLOOR**

Hallway

Lounge: 12'10 x 10'11 (3.91m x 3.33m) Kitchen / Breakfast Room: 20'2 x 10'0

(6.15m x 3.05m)

Bedroom 2: 12'1 x 10'1 (3.69m x 3.08m)

Bedroom 3 / Study: 10'11  $\times$  7'0 (3.33m  $\times$ 

## **Main features**

- Separate lounge with feature fireplace
- Stunning, modern family kitchen / diner
- Beautiful garden with decked and patio areas
- Main bedroom suite to the entire top floor with stylish en-suite shower room and walk in wardrobe
- Fantastic quiet location opposite the nature reserve, close to local amenities and easy access to A27 and A23