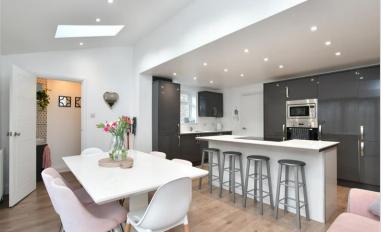

## **GROUND FLOOR**

**Entrance Hall** 

Living Room: 17'2 x 11'8 (5.24m x 3.56m) Kitchen / Diner: 17'5 x 17'3 at widest point

(5.31m x 5.26m)

Cloakroom

### OUTSIDE

Garage & Off Road Parking

Front & Rear Garden

- Stunning open plan kitchen / diner with handy downstairs cloakroom and bi-fold doors
- Separate living room with feature bay window
- **Generous family bathroom with freestanding** bath and separate shower
- Landscaped, modern garden with barbecue area and views
- Fantastic location close to local amenities, good bus links and easy access to the A27 and A23