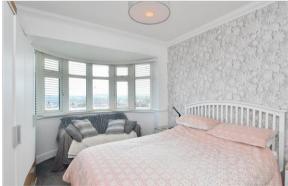

### SECOND FLOOR

Landing

Bedroom 1: 13'5 (4.09m) x 12'4 (3.76m)

narrowing to 10'2 (3.10m)