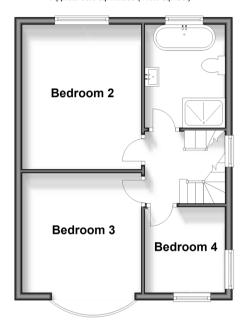

### FIRST FLOOR

Landing

Bedroom 2: 14'4 x 10'3 (4.37m x 3.13m)

Bedroom 3: 12'3 x 10'4 (3.74m x 3.15m)

Bedroom 4: 7'3 x 6'10 (2.21m x 2.08m)

Bathroom