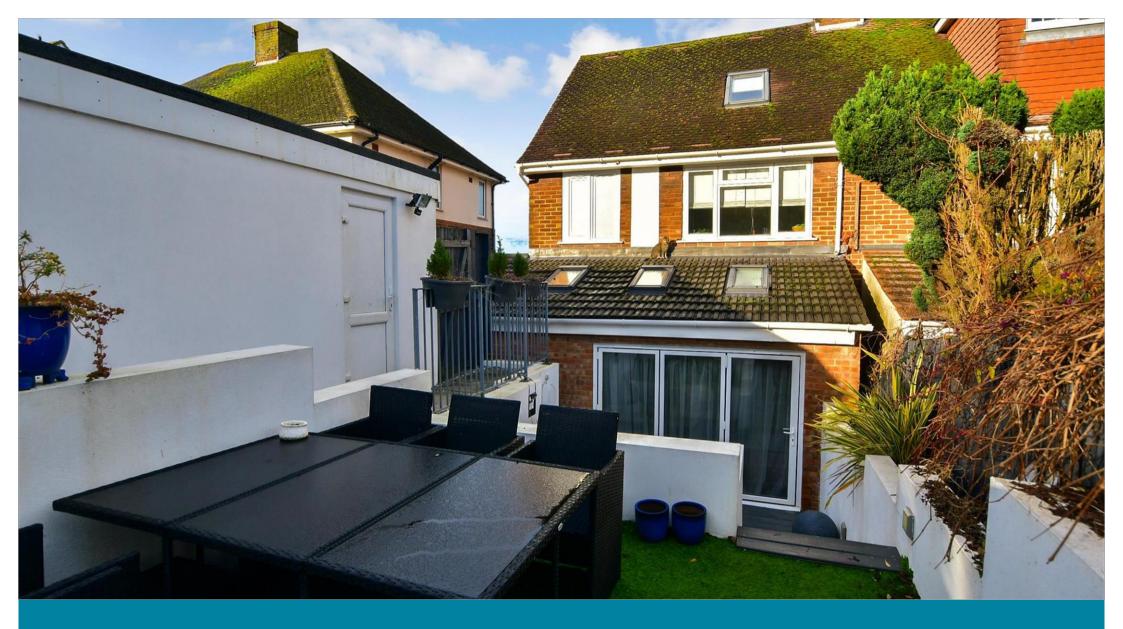

### OUTSIDE

Garage & Off Road Parking

Front & Rear Garden

- Stunning open plan kitchen / diner with handy downstairs cloakroom and bi-fold doors
- Separate living room with feature bay window
- **Generous family bathroom with freestanding** bath and separate shower
- Landscaped, modern garden with barbecue area and views
- Fantastic location close to local amenities, good bus links and easy access to the A27 and A23