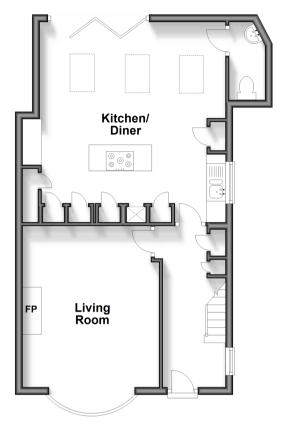

## **GROUND FLOOR**

**Entrance Hall** 

Living Room: 17'2 x 11'8 (5.24m x 3.56m) Kitchen / Diner: 17'5 x 17'3 at widest point

(5.31m x 5.26m)

Cloakroom