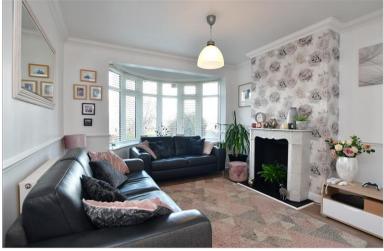

## **GROUND FLOOR**

**Entrance Hall** 

Living Room: 17'2 x 11'8 (5.24m x 3.56m) Kitchen / Diner: 17'5 x 17'3 at widest point

(5.31m x 5.26m)

Cloakroom

### OUTSIDE

Garage & Off Road Parking

Front & Rear Garden

- Stunning open plan kitchen / diner with handy downstairs cloakroom and bi-fold doors
- Separate living room with feature bay window
- **Generous family bathroom with freestanding** bath and separate shower
- Landscaped, modern garden with barbecue area and views
- Fantastic location close to local amenities, good bus links and easy access to the A27 and A23