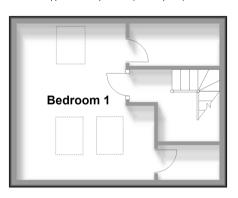

### SECOND FLOOR

Landing

Bedroom 1: 13'5 (4.09m) x 12'4 (3.76m)

narrowing to 10'2 (3.10m)