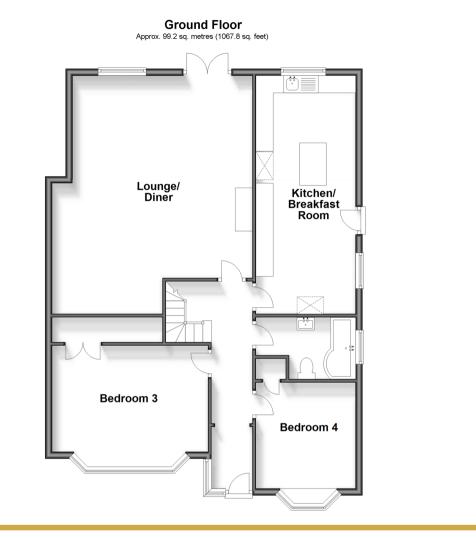

### **GROUND FLOOR**

Entrance Hall

Lounge / Diner: 22'8 x 19'3 (6.91m x 5.87m)

Kitchen / Breakfast Room: 22'1 x 9'6 (6.74m x 2.90m)

Bedroom 3: 14'11 x 10'10 (4.55m x 3.30m)

# Bedroom 4: 10'2 x 9'6 (3.10m x 2.90m)

Bathroom