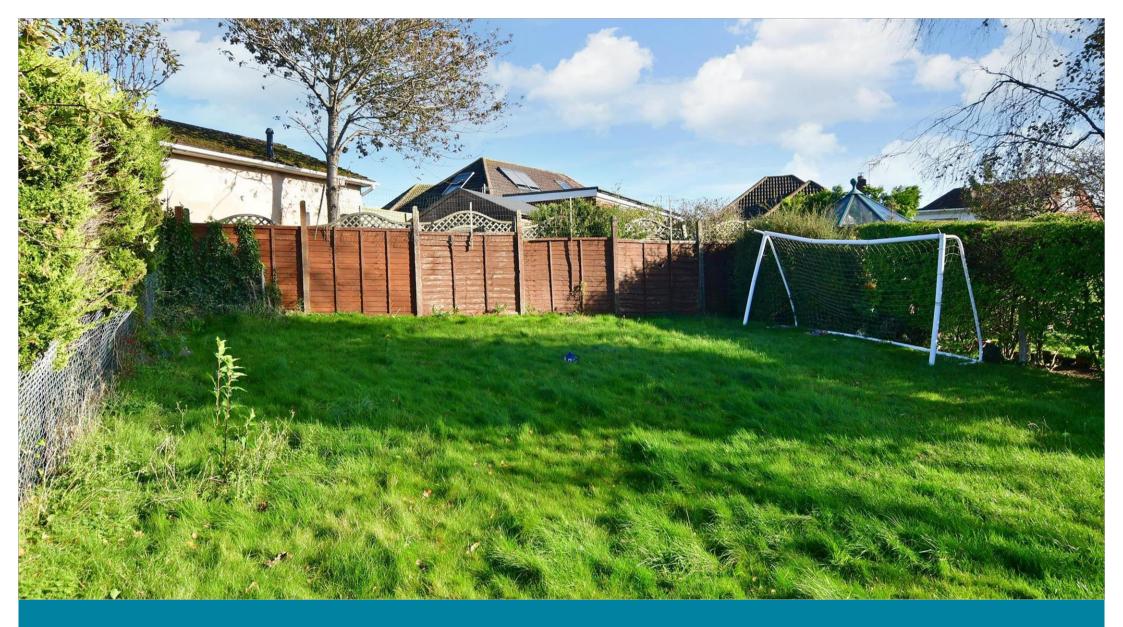

## **FIRST FLOOR**

Landing Bedroom 1: 16'1 x 13'2 (4.91m x 4.02m) Front & Rear Garden Bedroom 2: 16'2 x 10'9 (4.93m x 3.28m) Shower Room

# **Main features**

- Large open plan lounge / diner leading directly to the large rear garden
- Modern kitchen with social breakfast bar island
- Handy garage conversion ideal for office or gym
- Off road parking for multiple cars
- Popular location in Westdene with great commuter links and easy access to the A27 and A23