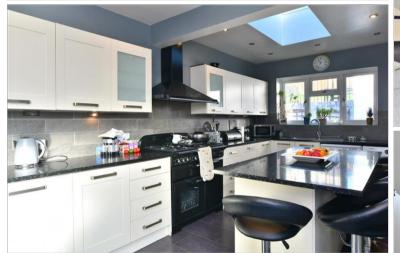

### **GROUND FLOOR**

Entrance Hall

Lounge / Diner: 22'8 x 19'3 (6.91m x 5.87m)

Kitchen / Breakfast Room: 22'1 x 9'6 (6.74m x 2.90m)

Bedroom 3: 14'11 x 10'10 (4.55m x 3.30m)

# **Main features**

- Large open plan lounge / diner leading directly to the large rear garden
- Modern kitchen with social breakfast bar island
- Handy garage conversion ideal for office or gym
- Off road parking for multiple cars
- Popular location in Westdene with great commuter links and easy access to the A27 and A23