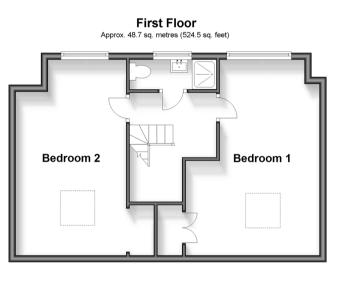

## **FIRST FLOOR**

Landing Bedroom 1: 16'1 x 13'2 (4.91m x 4.02m) Front & Rear Garden Bedroom 2: 16'2 x 10'9 (4.93m x 3.28m) Shower Room