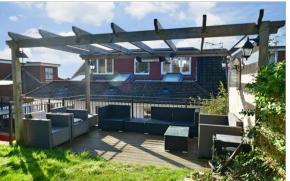

## OUTSIDE

Off Road Parking

# **Main features**

- Large open plan lounge / diner leading directly to the large rear garden
- Modern kitchen with social breakfast bar island
- Handy garage conversion ideal for office or gym
- Off road parking for multiple cars
- Popular location in Westdene with great commuter links and easy access to the A27 and A23