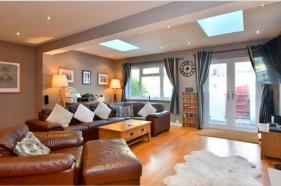

### **GROUND FLOOR**

Entrance Hall

Lounge / Diner: 22'8 x 19'3 (6.91m x 5.87m)

Kitchen / Breakfast Room: 22'1 x 9'6 (6.74m x 2.90m)

Bedroom 3: 14'11 x 10'10 (4.55m x 3.30m)

# **Main features**

- Large open plan lounge / diner leading directly to the large rear garden
- Modern kitchen with social breakfast bar island
- Handy garage conversion ideal for office or gym
- Off road parking for multiple cars
- Popular location in Westdene with great commuter links and easy access to the A27 and A23