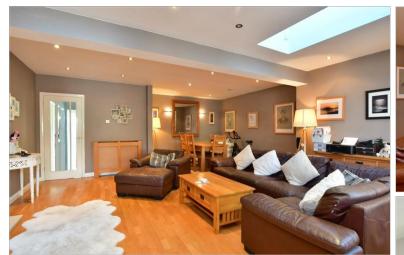

### **GROUND FLOOR**

Entrance Hall

Lounge / Diner: 22'8 x 19'3 (6.91m x 5.87m)

Kitchen / Breakfast Room: 22'1 x 9'6 (6.74m x 2.90m)

Bedroom 3: 14'11 x 10'10 (4.55m x 3.30m)

# **Main features**

- Large open plan lounge / diner leading directly to the large rear garden
- Modern kitchen with social breakfast bar island
- Handy garage conversion ideal for office or gym
- Off road parking for multiple cars
- Popular location in Westdene with great commuter links and easy access to the A27 and A23