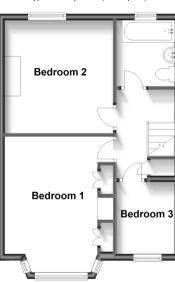

#### FIRST FLOOR

Landing

Bedroom 1: 13'7 into bay x 10'8 (4.14m x

3.25m)

Bedroom 2: 11'5 x 10'8 (3.48m x 3.25m) Bedroom 3: 7'7 x 5'8 (2.31m x 1.73m)

Bathroom

#### First Floor Approx. 41.1 sq. metres (442.7 sq. feet)