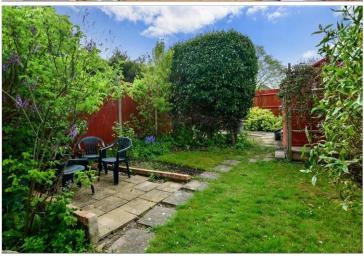

**Price** £520,000

**Freehold** 

3x ∰ 1x 🚅 1x 🕮

Mackie Avenue, Patcham, BN1

cubitt@west
Helping you move forwards













# **Main features**

- Open plan kitchen / diner
- Handy utility space with toilet
- Brand new Driveway to front & handy garage
- Room for improvement & potential for further development (stpp)
- Close to good schools & easy access to the A27 and A23

# Accommodation

### **GROUND FLOOR**

**Entrance Hall** 

**Lounge**: 12'11 up to bay x 11'4 (3.94m  $\times$ 

3.46m)

Dining Area: 11'2 x 10'3 (3.41m x 3.13m) Kitchen: 14'5 at widest point x 9'3 at widest point (4.40m x 2.82m)

Shower Room Cloakroom

#### FIRST FLOOR

Landing

Bedroom 1: 13'7 into bay x 10'8 (4.14m x

3.25m)

Bedroom 2: 11'5 x 10'8 (3.48m x 3.25m) Bedroom 3: 7'7 x 5'8 (2.31m x 1.73m)

Bathroom

#### **OUTSIDE**

Garage & Shared Driveway Front & Rear Garden

## Ground Floor Approx. 54.5 sq. metres (587.0 sq. feet)



####