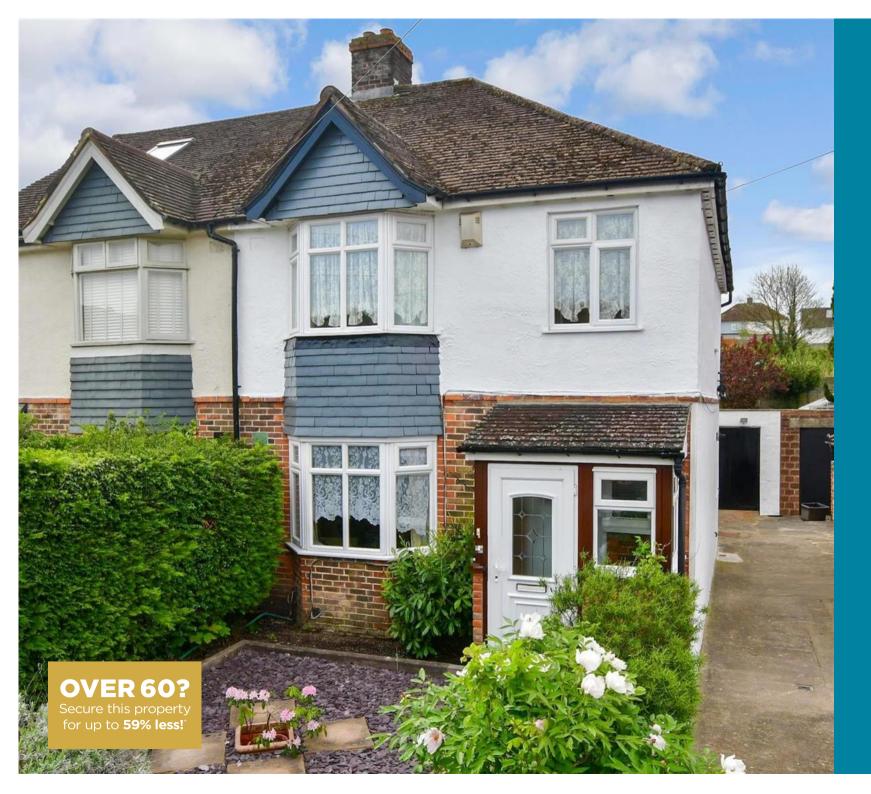

**Price** £520,000

**Freehold** 

3x ∰ 1x 🚅 1x 🕮

Mackie Avenue, Patcham, BN1

cubitt@west
Helping you move forwards

# **Main features**

- Open plan kitchen / diner
- Handy utility space with toilet
- Brand new Driveway to front & handy garage
- Room for improvement & potential for further development (stpp)
- Close to good schools & easy access to the A27 and A23

#### **OUTSIDE**

Garage & Shared Driveway Front & Rear Garden