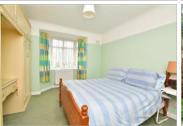

#### FIRST FLOOR

Landing

Bedroom 1: 13'7 into bay x 10'8 (4.14m x

3.25m)

Bedroom 2: 11'5 x 10'8 (3.48m x 3.25m) Bedroom 3: 7'7 x 5'8 (2.31m x 1.73m)

Bathroom