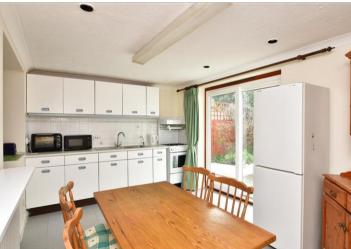

### **GROUND FLOOR**

**Entrance Hall** 

**Lounge**: 12'11 up to bay x 11'4 (3.94m  $\times$ 

3.46m)

Dining Area: 11'2 x 10'3 (3.41m x 3.13m) Kitchen: 14'5 at widest point x 9'3 at widest point (4.40m x 2.82m)