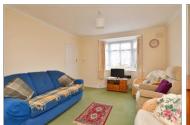

### **GROUND FLOOR**

**Entrance Hall** 

**Lounge**: 12'11 up to bay x 11'4 (3.94m  $\times$ 

3.46m)

Dining Area: 11'2 x 10'3 (3.41m x 3.13m) Kitchen: 14'5 at widest point x 9'3 at widest point (4.40m x 2.82m)