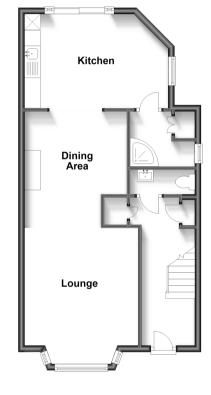

# Accommodation

### **GROUND FLOOR**

**Entrance Hall** 

**Lounge**: 12'11 up to bay x 11'4 (3.94m  $\times$ 

3.46m)

Dining Area: 11'2 x 10'3 (3.41m x 3.13m) Kitchen: 14'5 at widest point x 9'3 at widest point (4.40m x 2.82m)

Shower Room Cloakroom

## Ground Floor Approx. 54.5 sq. metres (587.0 sq. feet)