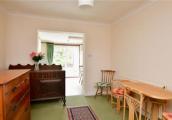

### **GROUND FLOOR**

**Entrance Hall** 

**Lounge**: 12'11 up to bay x 11'4 (3.94m  $\times$ 

3.46m)

Dining Area: 11'2 x 10'3 (3.41m x 3.13m) Kitchen: 14'5 at widest point x 9'3 at widest point (4.40m x 2.82m)