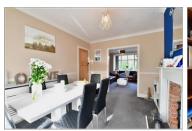

## **GROUND FLOOR**

**Entrance Hall** 

**Lounge**: 14'4 x 12'7 (4.37m x 3.84m) **Dining Area**: 13'0 x 10'8 (3.97m x 3.25m) **Kitchen**: 8'10 x 7'8 (2.69m x 2.34m)

Sun Room

**Utility Room**: 7'1 x 4'5 (2.16m x 1.35m)