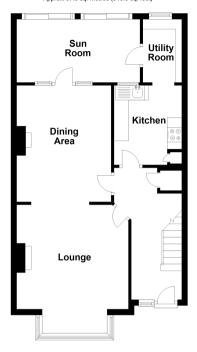

## **GROUND FLOOR**

**Entrance Hall** 

**Lounge**: 14'4 x 12'7 (4.37m x 3.84m) **Dining Area**: 13'0 x 10'8 (3.97m x 3.25m) **Kitchen**: 8'10 x 7'8 (2.69m x 2.34m)

Sun Room

**Utility Room**: 7'1 x 4'5 (2.16m x 1.35m)

## **Ground Floor** Approx. 57.3 sq. metres (616.5 sq. feet)