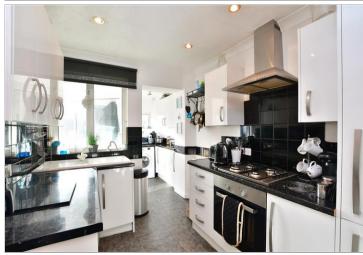

## **GROUND FLOOR**

**Entrance Hall** 

**Lounge**: 14'4 x 12'7 (4.37m x 3.84m) **Dining Area**: 13'0 x 10'8 (3.97m x 3.25m) **Kitchen**: 8'10 x 7'8 (2.69m x 2.34m)

Sun Room

**Utility Room**: 7'1 x 4'5 (2.16m x 1.35m)