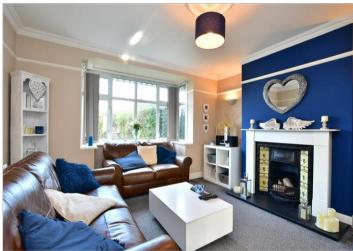

## **GROUND FLOOR**

**Entrance Hall** 

**Lounge**: 14'4 x 12'7 (4.37m x 3.84m) **Dining Area**: 13'0 x 10'8 (3.97m x 3.25m) **Kitchen**: 8'10 x 7'8 (2.69m x 2.34m)

Sun Room

**Utility Room**: 7'1 x 4'5 (2.16m x 1.35m)