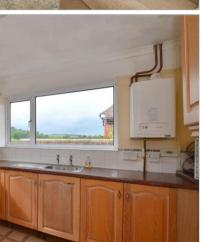

### **GROUND FLOOR**

**Entrance Porch Entrance Hall** 

**Lounge**: 14'4 x 12'6 (4.37m x 3.81m) **Dining Room/Bedroom 3**: 12'6 x 9'9

(3.81m x 2.97m)

**Kitchen**: 9'8 x 9'4 (2.95m x 2.85m) **Bathroom**: 6'5 x 5'8 (1.96m x 1.73m) **Bedroom 2**: 9'9 x 6'9 (2.97m x 2.06m)