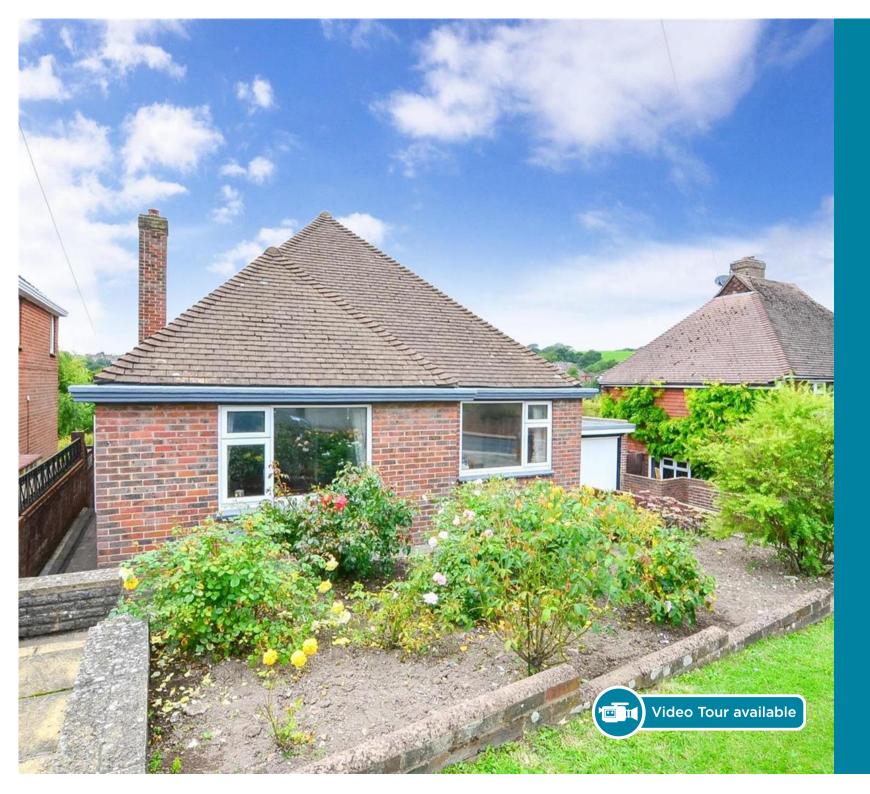

**Guide Price £575,000** 

**Freehold** 

3x ∰ 1x 🚅 2x 🕮

Overhill Way, Patcham, Brighton, East Sussex, BN1

**Ground Floor** 

First Floor
Approx. 21.9 sq. metres (236.0 sq. feet)

# **OUTSIDE**

Off Road Parking Garage

**Front & Rear Gardens** 

# **Main features**

- Offers Over £575,000
- A deceptive, substantial home with uninterrupted views of The Downs
- Open & airy entrance hall with parquet flooring & feature stained glass window
- Beautiful, garden with mature trees & borders
- Large, handy under home cellar with utility space
- Room for improvement & potential for further development, subject to planning permission