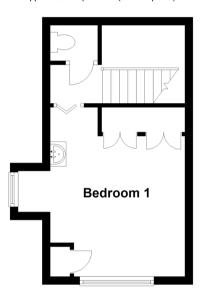

**Guide Price £575,000** 

**Freehold** 

3x ∰ 1x 🚅 2x 🕮

Overhill Way, Patcham, Brighton, East Sussex, BN1

**Ground Floor** 

First Floor
Approx. 21.9 sq. metres (236.0 sq. feet)

# **FIRST FLOOR**

Landing Toilet

**Bedroom 1**: 12'1 x 10'8 (3.69m x 3.25m)