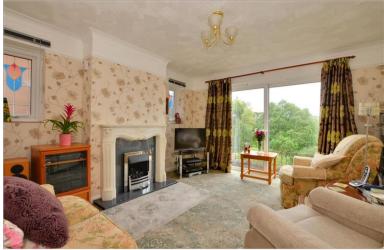

### **GROUND FLOOR**

**Entrance Porch Entrance Hall** 

**Lounge**: 14'4 x 12'6 (4.37m x 3.81m) **Dining Room/Bedroom 3**: 12'6 x 9'9

(3.81m x 2.97m)

**Kitchen**: 9'8 x 9'4 (2.95m x 2.85m) **Bathroom**: 6'5 x 5'8 (1.96m x 1.73m) **Bedroom 2**: 9'9 x 6'9 (2.97m x 2.06m)