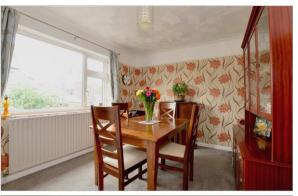

### **GROUND FLOOR**

**Entrance Porch Entrance Hall** 

**Lounge**: 14'4 x 12'6 (4.37m x 3.81m) **Dining Room/Bedroom 3**: 12'6 x 9'9

(3.81m x 2.97m)

**Kitchen**: 9'8 x 9'4 (2.95m x 2.85m) **Bathroom**: 6'5 x 5'8 (1.96m x 1.73m) **Bedroom 2**: 9'9 x 6'9 (2.97m x 2.06m)