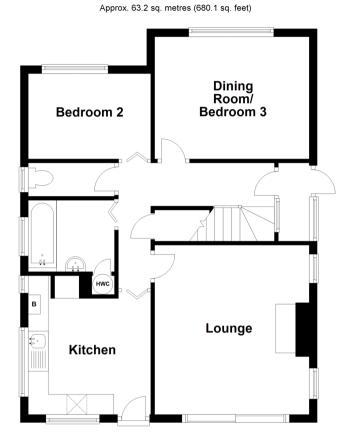

**Guide Price £575,000** 

**Freehold** 

3x ∰ 1x 🚅 2x 🕮

Overhill Way, Patcham, Brighton, East Sussex, BN1

**Ground Floor** 

First Floor
Approx. 21.9 sq. metres (236.0 sq. feet)

### **GROUND FLOOR**

**Entrance Porch Entrance Hall** 

**Lounge**: 14'4 x 12'6 (4.37m x 3.81m) **Dining Room/Bedroom 3**: 12'6 x 9'9

(3.81m x 2.97m)

**Kitchen**: 9'8 x 9'4 (2.95m x 2.85m) **Bathroom**: 6'5 x 5'8 (1.96m x 1.73m) **Bedroom 2**: 9'9 x 6'9 (2.97m x 2.06m)