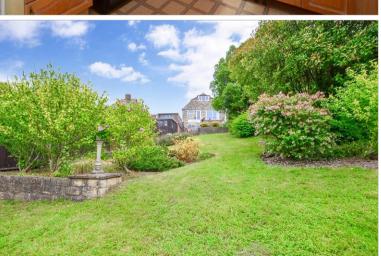

# **OUTSIDE**

Off Road Parking Garage

**Front & Rear Gardens** 

# **Main features**

- Offers Over £575,000
- A deceptive, substantial home with uninterrupted views of The Downs
- Open & airy entrance hall with parquet flooring & feature stained glass window
- Beautiful, garden with mature trees & borders
- Large, handy under home cellar with utility space
- Room for improvement & potential for further development, subject to planning permission