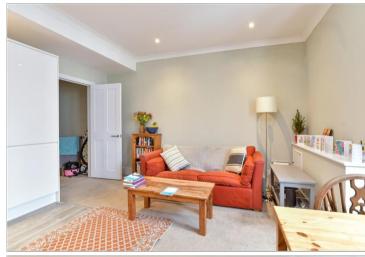

## FIRST FLOOR

**Entrance Hall** 

Lounge/Kitchen: 15'1 into bay x 13'9

(4.60m x 4.19m)

Bedroom 1: 12'1 x 9'10 (3.69m x

3.00m)

Bedroom 2: 9'10 x 9'2 (3.00m x

2.80m)