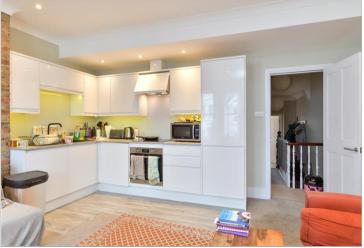

## FIRST FLOOR

**Entrance Hall** 

Lounge/Kitchen: 15'1 into bay x 13'9

(4.60m x 4.19m)

Bedroom 1: 12'1 x 9'10 (3.69m x

3.00m)

Bedroom 2: 9'10 x 9'2 (3.00m x

2.80m)