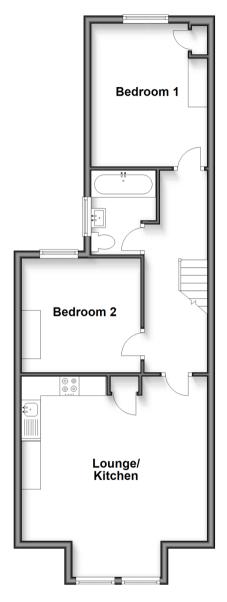

## FIRST FLOOR

**Entrance Hall** 

Lounge/Kitchen: 15'1 into bay x 13'9

(4.60m x 4.19m)

Bedroom 1: 12'1 x 9'10 (3.69m x

3.00m)

Bedroom 2: 9'10 x 9'2 (3.00m x

2.80m)

## First Floor

Approx. 56.2 sq. metres (605.1 sq. feet)

- Legal advice should be taken to verify fixtures/fittings, planning, alterations and/or lease details
- Appliances & services are untested, dimensions are approximate and floor plans are not to scale