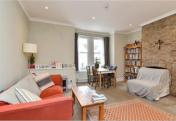

## FIRST FLOOR

**Entrance Hall** 

Lounge/Kitchen: 15'1 into bay x 13'9

(4.60m x 4.19m)

Bedroom 1: 12'1 x 9'10 (3.69m x

3.00m)

Bedroom 2: 9'10 x 9'2 (3.00m x

2.80m)