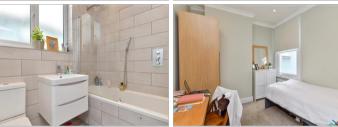

## FIRST FLOOR

**Entrance Hall** 

Lounge/Kitchen: 15'1 into bay x 13'9

(4.60m x 4.19m)

Bedroom 1: 12'1 x 9'10 (3.69m x

3.00m)

Bedroom 2: 9'10 x 9'2 (3.00m x

2.80m)

Bathroom