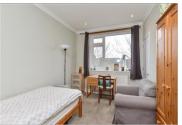

## FIRST FLOOR

**Entrance Hall** 

Lounge/Kitchen: 15'1 into bay x 13'9

(4.60m x 4.19m)

Bedroom 1: 12'1 x 9'10 (3.69m x

3.00m)

Bedroom 2: 9'10 x 9'2 (3.00m x

2.80m)