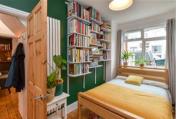

#### **GROUND FLOOR**

**Entrance Hall** 

Lounge: 13'0 into bay x 8'5 (3.97m

x 2.57m)

Kitchen: 11'4 x 11'1 (3.46m x 3.38m)

**Bedroom 1**: 11'5 x 10'8 (3.48m x

3.25m)

**Bedroom 2**: 13'3 into bay x 8'5