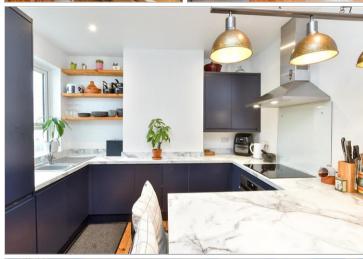

### Main features

- Ideal location, local transport links to town and Brighton station
- Easy ground floor access
- Beautifully finished, light & airy
- Generous sized high-end kitchen
- Great sized rear garden
- Joint freehold

#### **GROUND FLOOR**

**Entrance Hall** 

Lounge: 13'0 into bay x 8'5 (3.97m

x 2.57m)

Kitchen: 11'4 x 11'1 (3.46m x 3.38m)

**Bedroom 1**: 11'5 x 10'8 (3.48m x

3.25m)

**Bedroom 2**: 13'3 into bay x 8'5