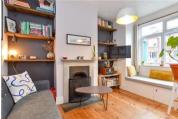

#### **GROUND FLOOR**

**Entrance Hall** 

Lounge: 13'0 into bay x 8'5 (3.97m

x 2.57m)

Kitchen: 11'4 x 11'1 (3.46m x 3.38m)

**Bedroom 1**: 11'5 x 10'8 (3.48m x

3.25m)

**Bedroom 2**: 13'3 into bay x 8'5