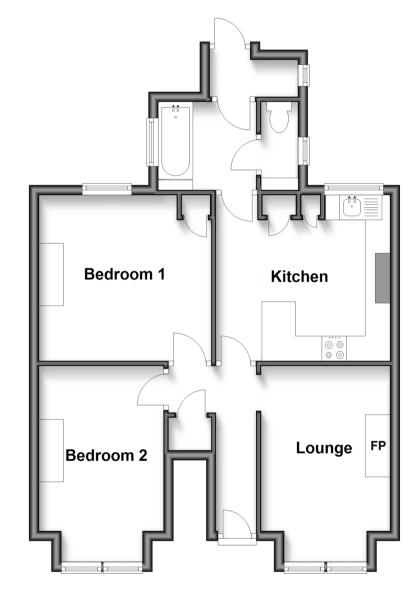

## **Accommodation**

#### **GROUND FLOOR**

**Entrance Hall** 

Lounge: 13'0 into bay x 8'5 (3.97m

x 2.57m)

Kitchen: 11'4 x 11'1 (3.46m x 3.38m)

**Bedroom 1**: 11'5 x 10'8 (3.48m x

3.25m)

**Bedroom 2**: 13'3 into bay x 8'5

(4.04m x 2.57m)

Bathroom

## **Ground Floor**

Approx. 55.2 sq. metres (593.7 sq. feet)

■ Appliances & services are untested, dimensions are approximate and floor plans are not to scale