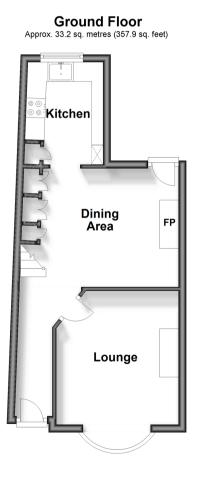

### **Main features**

- Ideal location close to Brighton centre, with good transport links
- Blank canvas ready to put your on stamp on
- Separate dining space
- Sunny rear garden

Accommodation

Lounge : 13'1 into bay x 10'1 (3.99m x

Dining Area: 10'1 x 10'0 (3.08m x

Kitchen : 8'1 x 7'1 (2.47m x 2.16m)

Bedroom 1 : 13'10 x 11'1 (4.22m x

Bedroom 2:10'0 x 7'11 (3.05m x 2.41m)

**GROUND FLOOR** 

Entrance Hall

**FIRST FLOOR** 

3.08m)

3.05m)

Landing

3.38m)

Bathroom

OUTSIDE

Front & Rear Gardens

Chain free

First Floor Approx. 33.2 sq. metres (357.2 sq. feet)