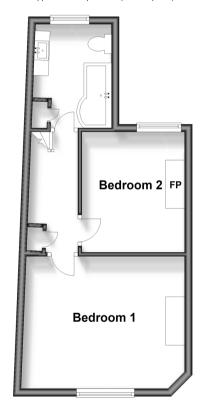

Dining Area: 10'1 x 10'0 (3.08m x

Kitchen : 8'1 x 7'1 (2.47m x 2.16m)

Bedroom 1 : 13'10 x 11'1 (4.22m x

Bedroom 2:10'0 x 7'11 (3.05m x 2.41m)

**GROUND FLOOR** 

Entrance Hall

**FIRST FLOOR** 

3.08m)

3.05m)

Landing

3.38m)

Bathroom

OUTSIDE

Front & Rear Gardens

Chain free

First Floor Approx. 33.2 sq. metres (357.2 sq. feet)