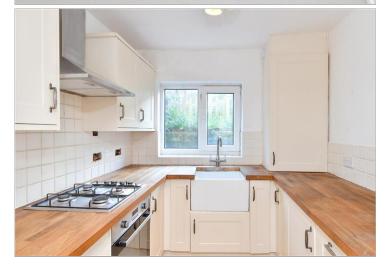

Dining Area: 10'1 x 10'0 (3.08m x

Kitchen : 8'1 x 7'1 (2.47m x 2.16m)

Bedroom 1 : 13'10 x 11'1 (4.22m x

Bedroom 2:10'0 x 7'11 (3.05m x 2.41m)

**GROUND FLOOR** 

Entrance Hall

**FIRST FLOOR** 

3.08m)