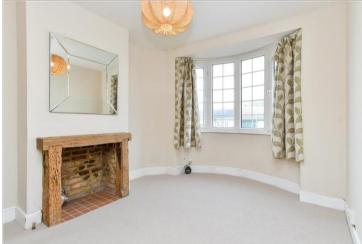

### **Main features**

- Ideal location close to Brighton centre, with good transport links
- Blank canvas ready to put your on stamp on
- Separate dining space
- Sunny rear garden

Accommodation

Lounge : 13'1 into bay x 10'1 (3.99m x

Dining Area: 10'1 x 10'0 (3.08m x

Kitchen : 8'1 x 7'1 (2.47m x 2.16m)

Bedroom 1 : 13'10 x 11'1 (4.22m x

Bedroom 2:10'0 x 7'11 (3.05m x 2.41m)

**GROUND FLOOR** 

Entrance Hall

**FIRST FLOOR** 

3.08m)