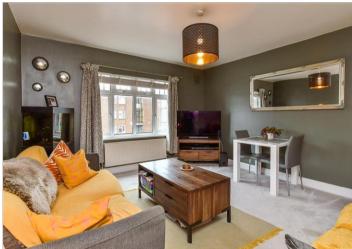

### **FIRST FLOOR**

**Entrance Hall** 

Lounge: 14'7 x 12'9 (4.45m x

3.89m)

Kitchen: 8'10 x 8'5 (2.69m x

2.57m)

Bedroom 1: 12'9 x 10'11 (3.89m x

3.33m)