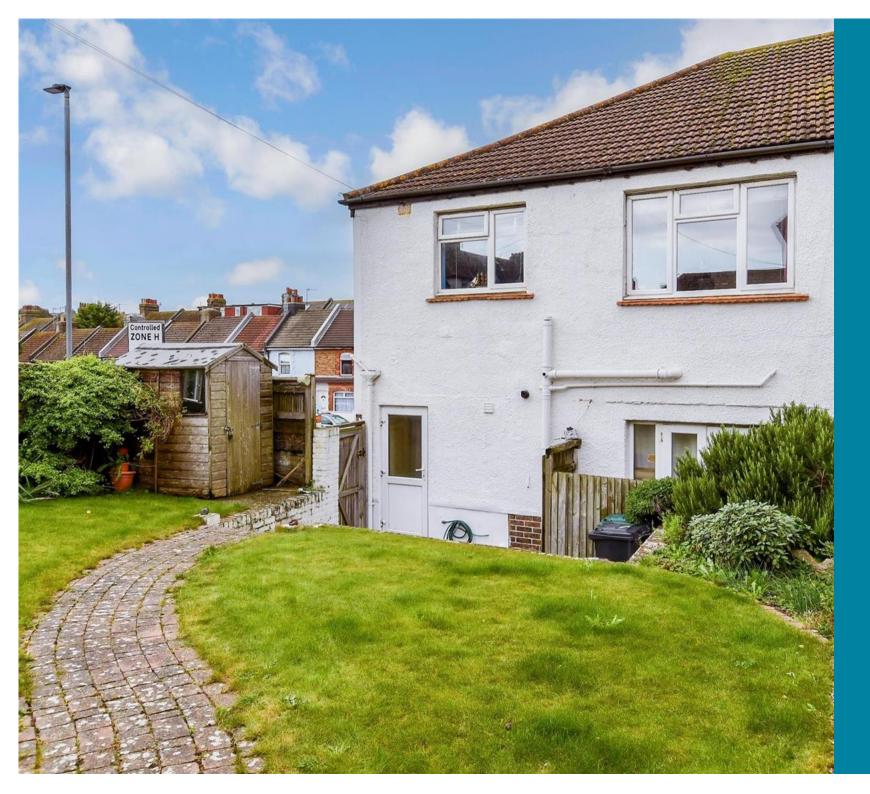

**Price £300,000** 

Leasehold

2x 🕮 1x 🚅 1x 🕮

The Broadway, Brighton, East Sussex, BN2















### Main features

- Light and bright property in popular residential location
- Large sunny rear garden
- Generous sized lounge/dining space
- With a wealth of cafes and shops around and excellent bus services
- Offered with the freehold

# **Accommodation**

### **FIRST FLOOR**

**Entrance Hall** 

Lounge: 14'7 x 12'9 (4.45m x

3.89m)

Kitchen: 8'10 x 8'5 (2.69m x

2.57m)

Bedroom 1: 12'9 x 10'11 (3.89m x

3.33m)

Bedroom 2:10'11 x 8'5 (3.33m x

2.57m) Bathroom

## **OUTSIDE**

Rear Garden

#### First Floor Approx. 60.7 sq. metres (652.9 sq. feet)









■ Appliances & services are untested, dimensions are approximate and floor plans are not to scale











**Ground Floor** 

A