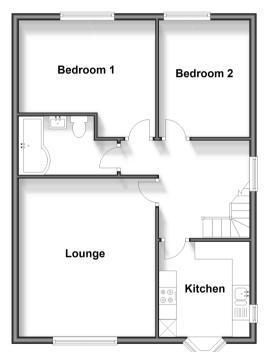

### **FIRST FLOOR**

**Entrance Hall** 

Lounge: 14'7 x 12'9 (4.45m x

3.89m)

Kitchen: 8'10 x 8'5 (2.69m x

2.57m)

Bedroom 1: 12'9 x 10'11 (3.89m x

3.33m)

Bedroom 2:10'11 x 8'5 (3.33m x

2.57m) Bathroom

#### First Floor Approx. 60.7 sq. metres (652.9 sq. feet)

■ Appliances & services are untested, dimensions are approximate and floor plans are not to scale

**Ground Floor** 

Approx. 5.9 sq. metres (63.0 sq. feet)