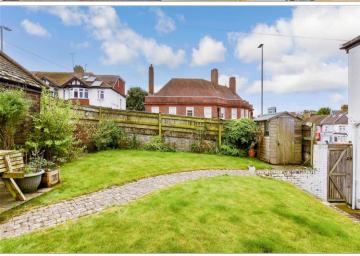

**Price £300,000** 

Leasehold

2x 🕮 1x 🚅 1x 🕮

The Broadway, Brighton, East Sussex, BN2















### Main features

- Light and bright property in popular residential location
- Large sunny rear garden
- Generous sized lounge/dining space
- With a wealth of cafes and shops around and excellent bus services
- Offered with the freehold

# **Accommodation**

### **FIRST FLOOR**

**Entrance Hall** 

Lounge: 14'7 x 12'9 (4.45m x

3.89m)

Kitchen: 8'10 x 8'5 (2.69m x

2.57m)

Bedroom 1: 12'9 x 10'11 (3.89m x

3.33m)

Bedroom 2:10'11 x 8'5 (3.33m x

2.57m) Bathroom

## **OUTSIDE**

Rear Garden

#### First Floor Approx. 60.7 sq. metres (652.9 sq. feet)









■ Appliances & services are untested, dimensions are approximate and floor plans are not to scale











**Ground Floor** 

Approx. 5.9 sq. metres (63.0 sq. feet)