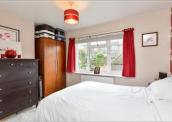

### **FIRST FLOOR**

**Entrance Hall** 

Lounge: 14'7 x 12'9 (4.45m x

3.89m)

Kitchen: 8'10 x 8'5 (2.69m x

2.57m)

Bedroom 1: 12'9 x 10'11 (3.89m x

3.33m)

Bedroom 2:10'11 x 8'5 (3.33m x

2.57m) Bathroom