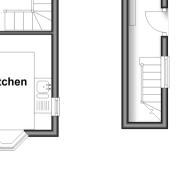

# **Accommodation**

### **FIRST FLOOR**

**Entrance Hall** 

Lounge: 14'7 x 12'9 (4.45m x

3.89m)

Kitchen: 8'10 x 8'5 (2.69m x

2.57m)

Bedroom 1: 12'9 x 10'11 (3.89m x

3.33m)

Bedroom 2:10'11 x 8'5 (3.33m x

2.57m) Bathroom

#### First Floor Approx. 60.7 sq. metres (652.9 sq. feet)

■ Appliances & services are untested, dimensions are approximate and floor plans are not to scale

**Ground Floor** 

Approx. 5.9 sq. metres (63.0 sq. feet)