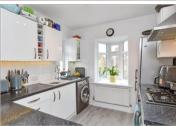

### **FIRST FLOOR**

**Entrance Hall** 

Lounge: 14'7 x 12'9 (4.45m x

3.89m)

Kitchen: 8'10 x 8'5 (2.69m x

2.57m)

Bedroom 1: 12'9 x 10'11 (3.89m x

3.33m)