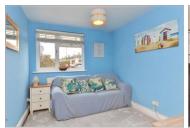

### **FIRST FLOOR**

**Entrance Hall** 

Lounge: 14'7 x 12'9 (4.45m x

3.89m)

Kitchen: 8'10 x 8'5 (2.69m x

2.57m)

Bedroom 1: 12'9 x 10'11 (3.89m x

3.33m)

Bedroom 2:10'11 x 8'5 (3.33m x

2.57m) Bathroom