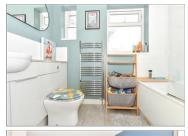

### **GROUND FLOOR**

Entrance Hallway Living Room: 14'9 x 10'9 (4.50m x 3.28m)

Kitchen: 8'2 x 7'10 (2.49m x 2.39m) Bathroom

Bedroom 1: 13'7 into bay x 8'4 (4.14m x 2.54m)

Bedroom 2: 13'6 into bay x 8'2 (4.12m x 2.49m)