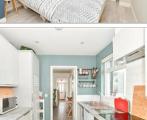

### **GROUND FLOOR**

Entrance Hallway Living Room: 14'9 x 10'9 (4.50m x 3.28m)

Kitchen: 8'2 x 7'10 (2.49m x 2.39m) Bathroom

Bedroom 1: 13'7 into bay x 8'4 (4.14m x 2.54m)

Bedroom 2: 13'6 into bay x 8'2 (4.12m x 2.49m)

**Bedroom 3**: 10'8 x 7'9 (3.25m x 2.36m)