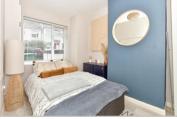

### **GROUND FLOOR**

Entrance Hallway Living Room: 14'9 x 10'9 (4.50m x 3.28m)

Kitchen: 8'2 x 7'10 (2.49m x 2.39m) Bathroom

Bedroom 1: 13'7 into bay x 8'4 (4.14m x 2.54m)

Bedroom 2: 13'6 into bay x 8'2 (4.12m x 2.49m)

**Bedroom 3**: 10'8 x 7'9 (3.25m x 2.36m)