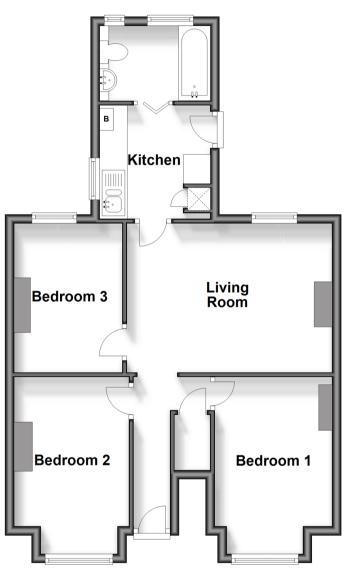

# Accommodation

### **GROUND FLOOR**

Entrance Hallway Living Room: 14'9 x 10'9 (4.50m x 3.28m)

Kitchen: 8'2 x 7'10 (2.49m x 2.39m) Bathroom

Bedroom 1: 13'7 into bay x 8'4 (4.14m x 2.54m)

Bedroom 2: 13'6 into bay x 8'2 (4.12m x 2.49m)

**Bedroom 3**: 10'8 x 7'9 (3.25m x 2.36m)

#### OUTSIDE

Rear Garden

**Ground Floor** 

Approx. 57.8 sq. metres (621.7 sq. feet)