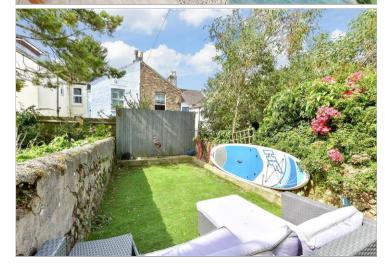

#### OUTSIDE

Rear Garden

**Ground Floor** 

Approx. 57.8 sq. metres (621.7 sq. feet)