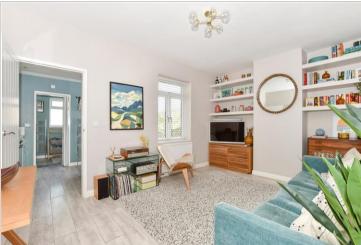

### **GROUND FLOOR**

Entrance Hallway Living Room: 14'9 x 10'9 (4.50m x 3.28m)

Kitchen: 8'2 x 7'10 (2.49m x 2.39m) Bathroom

Bedroom 1: 13'7 into bay x 8'4 (4.14m x 2.54m)

Bedroom 2: 13'6 into bay x 8'2 (4.12m x 2.49m)