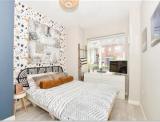

### **GROUND FLOOR**

Entrance Hallway Living Room: 14'9 x 10'9 (4.50m x 3.28m)

Kitchen: 8'2 x 7'10 (2.49m x 2.39m) Bathroom

Bedroom 1: 13'7 into bay x 8'4 (4.14m x 2.54m)

Bedroom 2: 13'6 into bay x 8'2 (4.12m x 2.49m)

**Bedroom 3**: 10'8 x 7'9 (3.25m x 2.36m)