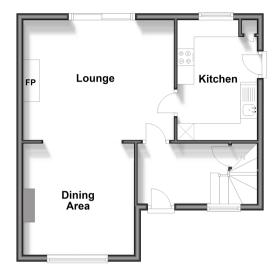

# **Accommodation**

#### **GROUND FLOOR**

**Entrance Hall** 

Lounge/Dining Area: 22'8 x 14'8 (6.91m

x 4.47m)

**Kitchen**: 12'5 x 7'9 (3.79m x 2.36m)

## **Ground Floor**

Approx. 43.7 sq. metres (470.0 sq. feet)

First Floor Approx. 43.7 sq. metres (470.0 sq. feet)