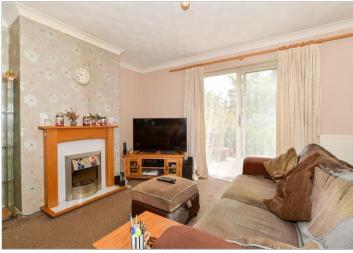

#### **GROUND FLOOR**

**Entrance Hall** 

Lounge/Dining Area: 22'8 x 14'8 (6.91m

x 4.47m)

**Kitchen**: 12'5 x 7'9 (3.79m x 2.36m)