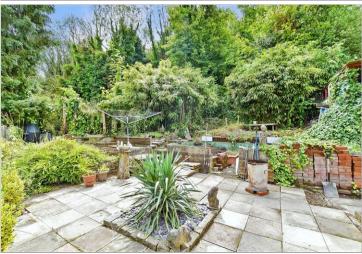

**Price** £385,000

**Freehold** 

3x ∰ 2x 🚅 1x 🕮

Manton Road, Brighton, East Sussex, BN2

cubitt west
Helping you move forwards













### Main features

- Semi-detached house in a quiet cul-de-sac
- Large corner plot
- Off road parking for 2 cars
- Sunny wrap around garden, backing onto forest land
- Chain free

# **Accommodation**

#### **GROUND FLOOR**

**Entrance Hall** 

Lounge/Dining Area: 22'8 x 14'8 (6.91m

x 4.47m)

**Kitchen**: 12'5 x 7'9 (3.79m x 2.36m)

#### FIRST FLOOR

Landing

Bedroom 1: 11'9 x 11'7 (3.58m x 3.53m)

Bedroom 2: 10'8 x 10'6 (3.25m x

3.20m)

Bedroom 3: 11'3 x 7'0 (3.43m x 2.14m)

Bathroom Shower Room

### **OUTSIDE**

Off Road Parking Front & Rear Garden

## **Ground Floor**

Approx. 43.7 sq. metres (470.0 sq. feet)



First Floor Approx. 43.7 sq. metres (470.0 sq. feet)



### Call Lewes Road Brighton - 01273 604377 ■ cubittandwest.co.

- Legal advice should be taken to verify fixtures/fit