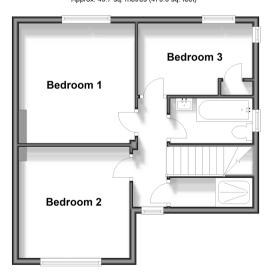

#### FIRST FLOOR

Landing

Bedroom 1: 11'9 x 11'7 (3.58m x 3.53m)

Bedroom 2: 10'8 x 10'6 (3.25m x

3.20m)

Bedroom 3: 11'3 x 7'0 (3.43m x 2.14m)

Bathroom Shower Room

## **Ground Floor**

Approx. 43.7 sq. metres (470.0 sq. feet)

First Floor Approx. 43.7 sq. metres (470.0 sq. feet)