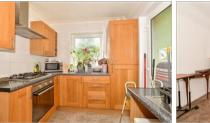

#### **GROUND FLOOR**

**Entrance Hall** 

Lounge/Dining Area: 22'8 x 14'8 (6.91m

x 4.47m)

**Kitchen**: 12'5 x 7'9 (3.79m x 2.36m)