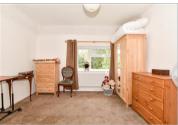

#### FIRST FLOOR

Landing

Bedroom 1: 11'9 x 11'7 (3.58m x 3.53m)

Bedroom 2: 10'8 x 10'6 (3.25m x

3.20m)

Bedroom 3: 11'3 x 7'0 (3.43m x 2.14m)

Bathroom Shower Room