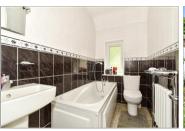

#### FIRST FLOOR

Landing

Bedroom 1: 11'9 x 11'7 (3.58m x 3.53m)

Bedroom 2: 10'8 x 10'6 (3.25m x

3.20m)

Bedroom 3: 11'3 x 7'0 (3.43m x 2.14m)

Bathroom Shower Room