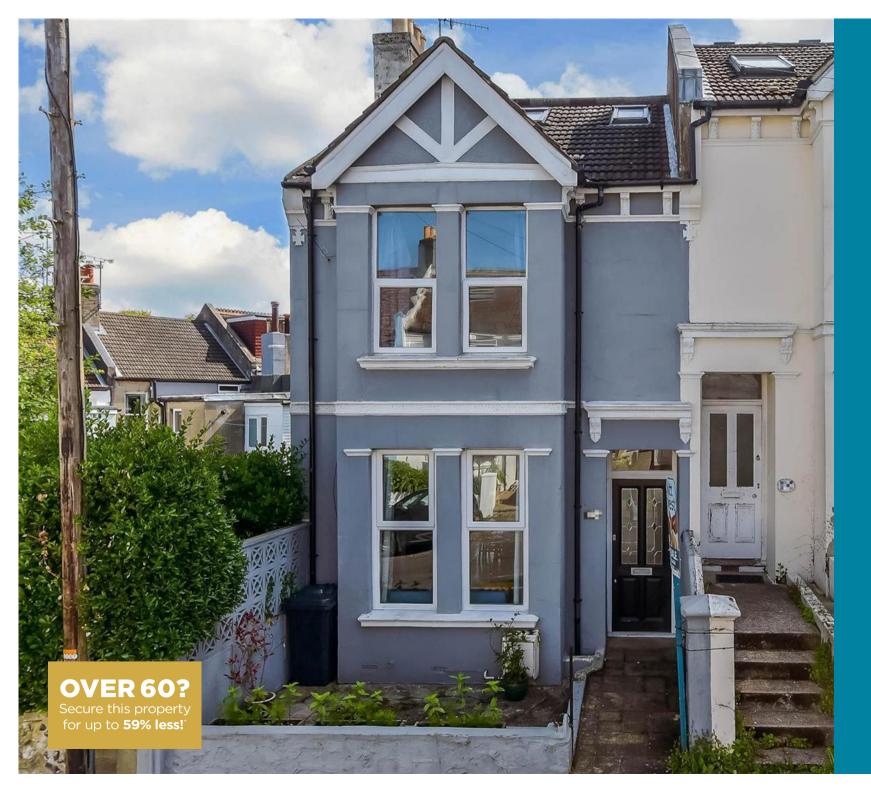

**Guide Price** £600,000

**Freehold** 

4x 🕮 2x 🚅 2x 🕮

Whippingham Road, Brighton, BN2

**Ground Floor** 

Approx. 51.5 sq. metres (553.9 sq. feet)

First Floor

Approx. 51.7 sq. metres (557.0 sq. feet)

## **OUTSIDE**

Front & Rear Garden

- Large end of terrace family home, situated in quiet residential location
- **■** Excellent condition throughout
- **Wood burner feature**
- Close to shops, transport links and excellent schools
- Offered chain free