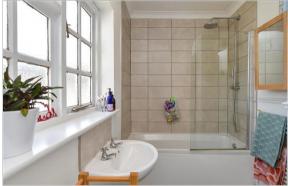

Bathroom

#### SECOND FLOOR

Landing

Bedroom 1: 18'2 x 11'7 (5.54m x 3.53m)

En-Suite Shower Room