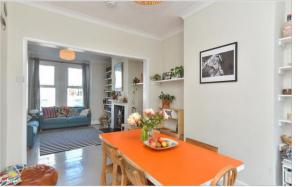

### **GROUND FLOOR**

Entrance Hall

Lounge: 13'2 into bay x 11'8 into alcove

(4.02m x 3.56m)

Dining Area: 11'4 x 9'6 into alcove (3.46m x

2.90m)

**Kitchen**: 10'3 x 9'9 (3.13m x 2.97m)

Breakfast Area: 10'3 x 8'1 (3.13m x 2.47m)