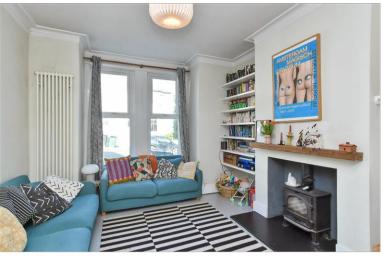

### **GROUND FLOOR**

Entrance Hall

Lounge: 13'2 into bay x 11'8 into alcove

(4.02m x 3.56m)

Dining Area: 11'4 x 9'6 into alcove (3.46m x

2.90m)

**Kitchen**: 10'3 x 9'9 (3.13m x 2.97m)

Breakfast Area: 10'3 x 8'1 (3.13m x 2.47m)

## **OUTSIDE**

Front & Rear Garden

- Large end of terrace family home, situated in quiet residential location
- **■** Excellent condition throughout
- **Wood burner feature**
- Close to shops, transport links and excellent schools
- Offered chain free