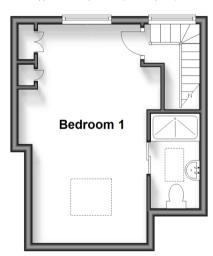

# Second Floor

Approx. 23.7 sq. metres (254.8 sq. feet)

#### SECOND FLOOR

Landing

Bedroom 1: 18'2 x 11'7 (5.54m x 3.53m)

En-Suite Shower Room