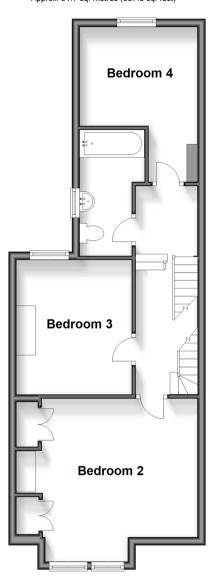

**Guide Price** £600,000

**Freehold** 

4x 🕮 2x 🚅 2x 🕮

Whippingham Road, Brighton, BN2

**Ground Floor** 

Approx. 51.5 sq. metres (553.9 sq. feet)

First Floor

Approx. 51.7 sq. metres (557.0 sq. feet)

## FIRST FLOOR

Landing

Bedroom 2: 14'1 into alcove x 13'3 into bay

(4.30m x 4.04m)

**Bedroom 3**: 11'5 x 9'6 into alcove (3.48m x

2.90m)

Bedroom 4: 13'2 x 10'1 into alcove (4.02m x

3.08m)

Bathroom