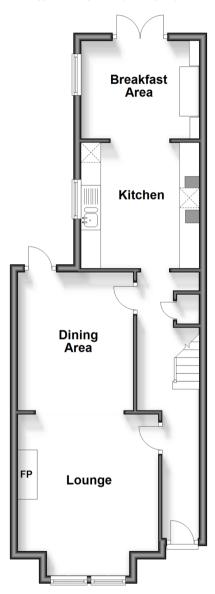

**Guide Price** £600,000

**Freehold** 

4x 🕮 2x 🚅 2x 🕮

Whippingham Road, Brighton, BN2

**Ground Floor** 

Approx. 51.5 sq. metres (553.9 sq. feet)

First Floor

Approx. 51.7 sq. metres (557.0 sq. feet)

### **GROUND FLOOR**

Entrance Hall

Lounge: 13'2 into bay x 11'8 into alcove

(4.02m x 3.56m)

Dining Area: 11'4 x 9'6 into alcove (3.46m x

2.90m)

**Kitchen**: 10'3 x 9'9 (3.13m x 2.97m)

Breakfast Area: 10'3 x 8'1 (3.13m x 2.47m)