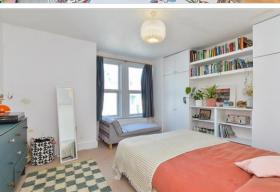

## FIRST FLOOR

Landing

Bedroom 2: 14'1 into alcove x 13'3 into bay

(4.30m x 4.04m)

**Bedroom 3**: 11'5 x 9'6 into alcove (3.48m x

2.90m)

Bedroom 4: 13'2 x 10'1 into alcove (4.02m x

3.08m)

#### SECOND FLOOR

Landing

Bedroom 1: 18'2 x 11'7 (5.54m x 3.53m)

En-Suite Shower Room