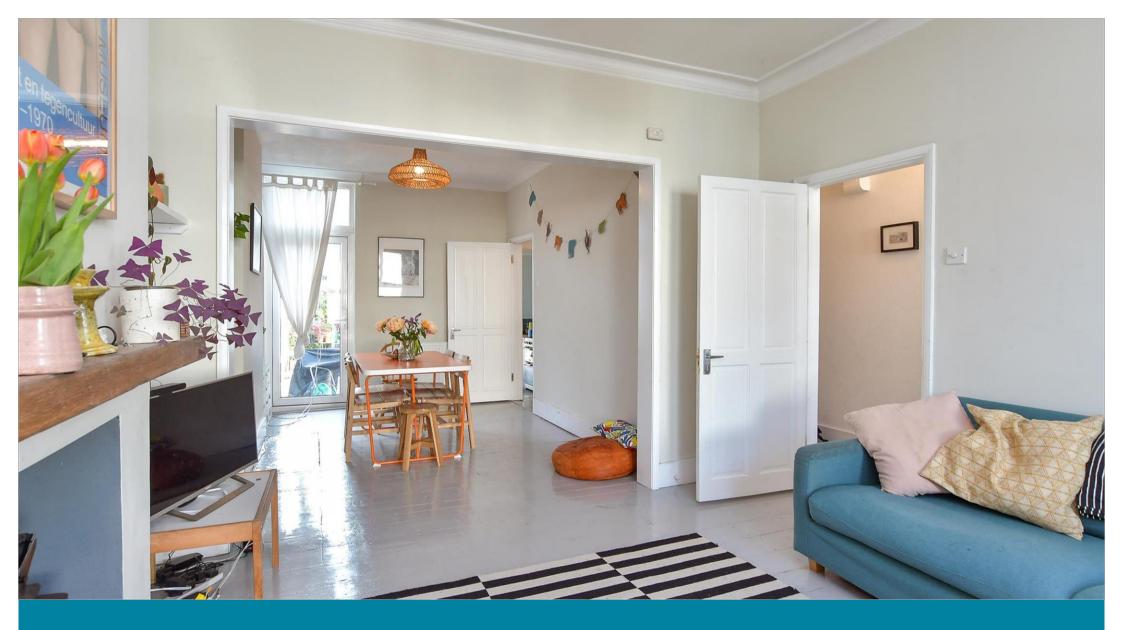

### **GROUND FLOOR**

Entrance Hall

Lounge: 13'2 into bay x 11'8 into alcove

(4.02m x 3.56m)

Dining Area: 11'4 x 9'6 into alcove (3.46m x

2.90m)

**Kitchen**: 10'3 x 9'9 (3.13m x 2.97m)

Breakfast Area: 10'3 x 8'1 (3.13m x 2.47m)