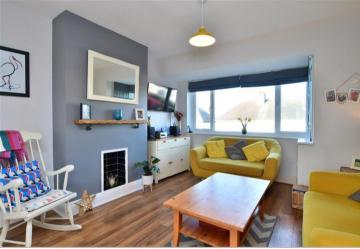

## **GROUND FLOOR**

**Entrance Porch** Entrance Hall

Lounge: 13'3 x 12'2 (4.04m x 3.71m) Dining Area: 11'2 x 10'10 (3.41m x 3.30m) **Kitchen**: 13'0 x 6'7 (3.97m x 2.01m)