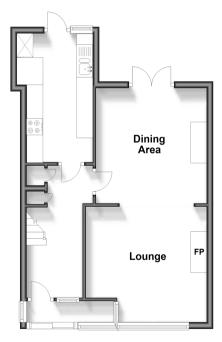

## **GROUND FLOOR**

**Entrance Porch** Entrance Hall

Lounge: 13'3 x 12'2 (4.04m x 3.71m) Dining Area: 11'2 x 10'10 (3.41m x 3.30m) **Kitchen**: 13'0 x 6'7 (3.97m x 2.01m)

# **Ground Floor**

Approx. 43.7 sq. metres (470.9 sq. feet)

## First Floor Approx. 35.9 sq. metres (385.9 sq. feet)

- Legal advice should be taken to verify fixtures/fittings, planning, alterations and/or lease details
- Appliances & services are untested, dimensions are approximate and floor plans are not to scale