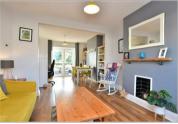

## **GROUND FLOOR**

**Entrance Porch** Entrance Hall

Lounge: 13'3 x 12'2 (4.04m x 3.71m) Dining Area: 11'2 x 10'10 (3.41m x 3.30m) **Kitchen**: 13'0 x 6'7 (3.97m x 2.01m)