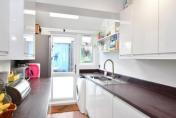

## **GROUND FLOOR**

**Entrance Porch** Entrance Hall

Lounge: 13'3 x 12'2 (4.04m x 3.71m) Dining Area: 11'2 x 10'10 (3.41m x 3.30m) **Kitchen**: 13'0 x 6'7 (3.97m x 2.01m)