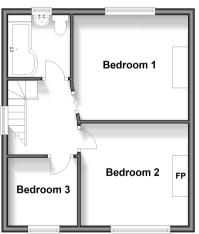

#### **FIRST FLOOR**

Landing

Bedroom 1: 10'10 x 10'6 (3.30m x 3.20m) Bedroom 2: 10'6 x 10'0 (3.20m x 3.05m) Bedroom 3: 7'8 x 6'6 (2.34m x 1.98m)

Bathroom

## First Floor Approx. 35.9 sq. metres (385.9 sq. feet)

- Legal advice should be taken to verify fixtures/fittings, planning, alterations and/or lease details
- Appliances & services are untested, dimensions are approximate and floor plans are not to scale