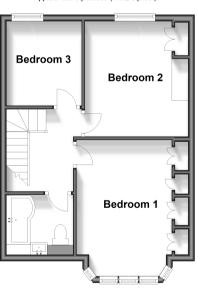

#### FIRST FLOOR

Landing

Bedroom 1: 13'8 into bay x 11'4 (4.17m

x 3.46m)

Bedroom 2: 11'6 x 10'5 (3.51m x 3.18m) Bedroom 3: 8'3 x 7'6 (2.52m x 2.29m)

Bathroom

# First Floor Approx. 40.9 sq. metres (440.2 sq. feet)