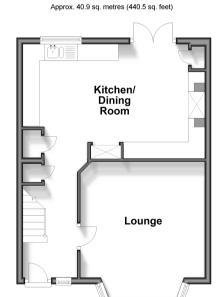

# **Accommodation**

### **GROUND FLOOR**

**Entrance Hall** 

Lounge: 13'8 into bay x 12'5 (4.17m x

3.79m)

Kitchen/Dining Room: 19'2 x 17'3

(5.85m x 5.26m)

#### FIRST FLOOR

Landing

Bedroom 1: 13'8 into bay x 11'4 (4.17m

x 3.46m)

Bedroom 2: 11'6 x 10'5 (3.51m x 3.18m) Bedroom 3: 8'3 x 7'6 (2.52m x 2.29m)

Bathroom

# First Floor Approx. 40.9 sq. metres (440.2 sq. feet)