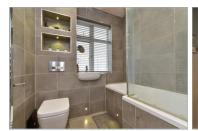

#### FIRST FLOOR

Landing

Bedroom 1: 13'8 into bay x 11'4 (4.17m

x 3.46m)

Bedroom 2: 11'6 x 10'5 (3.51m x 3.18m) Bedroom 3: 8'3 x 7'6 (2.52m x 2.29m)

Bathroom