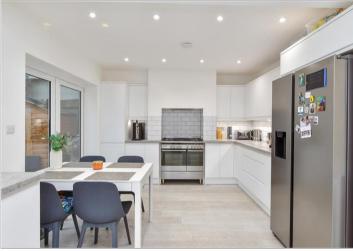

### **GROUND FLOOR**

**Entrance Hall** 

Lounge: 13'8 into bay x 12'5 (4.17m x

3.79m)

Kitchen/Dining Room: 19'2 x 17'3

(5.85m x 5.26m)