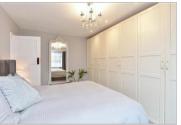

#### FIRST FLOOR

Landing

Bedroom 1: 13'8 into bay x 11'4 (4.17m

x 3.46m)

Bedroom 2: 11'6 x 10'5 (3.51m x 3.18m) Bedroom 3: 8'3 x 7'6 (2.52m x 2.29m)

Bathroom