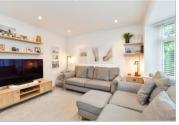

### **GROUND FLOOR**

**Entrance Hall** 

Lounge: 13'8 into bay x 12'5 (4.17m x

3.79m)

Kitchen/Dining Room: 19'2 x 17'3

(5.85m x 5.26m)