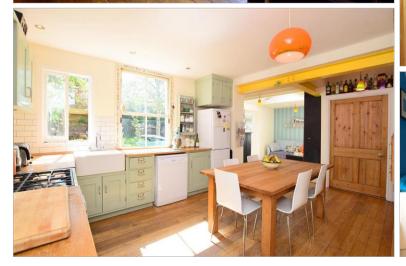

## **GROUND FLOOR**

Entrance Porch Entrance Hall Lounge : 19'7 x 12'11 (5.97m x 3.94m) Sitting Room : 15'10 x 11'10 (4.83m x 3.61m) Kitchen/Breakfast Room : 17'7 x 11'8 (5.36m x 3.56m) **Dining Area** : 13'10 x 8'2 (4.22m x 2.49m) **Wet Room** : 12'2 x 6'3 (3.71m x 1.91m)