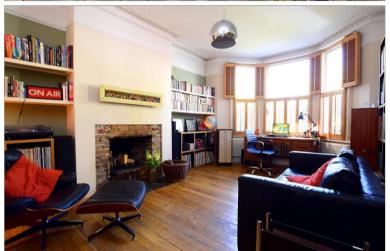

## **GROUND FLOOR**

Entrance Porch Entrance Hall Lounge : 19'7 x 12'11 (5.97m x 3.94m) Sitting Room : 15'10 x 11'10 (4.83m x 3.61m) Kitchen/Breakfast Room : 17'7 x 11'8 (5.36m x 3.56m) **Dining Area** : 13'10 x 8'2 (4.22m x 2.49m) **Wet Room** : 12'2 x 6'3 (3.71m x 1.91m)