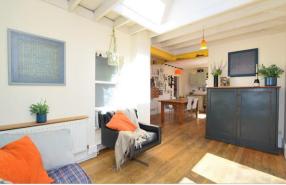

## **GROUND FLOOR**

Entrance Porch Entrance Hall Lounge : 19'7 x 12'11 (5.97m x 3.94m) Sitting Room : 15'10 x 11'10 (4.83m x 3.61m) Kitchen/Breakfast Room : 17'7 x 11'8 (5.36m x 3.56m) **Dining Area** : 13'10 x 8'2 (4.22m x 2.49m) **Wet Room** : 12'2 x 6'3 (3.71m x 1.91m)