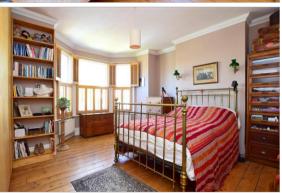

## **FIRST FLOOR**

Landing Bedroom 1 : 16'0 x 14'9 (4.88m x 4.50m) Bedroom 2 : 15'7 x 14'8 (4.75m x 4.47m) Bedroom 3 : 11'10 x 11'7 (3.61m x 3.53m) **Bedroom 4** : 11'2 x 9'9 (3.41m x 2.97m) **Bathroom** 