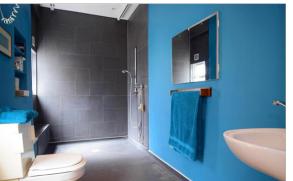

## **GROUND FLOOR**

Entrance Porch Entrance Hall Lounge : 19'7 x 12'11 (5.97m x 3.94m) Sitting Room : 15'10 x 11'10 (4.83m x 3.61m) Kitchen/Breakfast Room : 17'7 x 11'8 (5.36m x 3.56m) **Dining Area** : 13'10 x 8'2 (4.22m x 2.49m) **Wet Room** : 12'2 x 6'3 (3.71m x 1.91m)