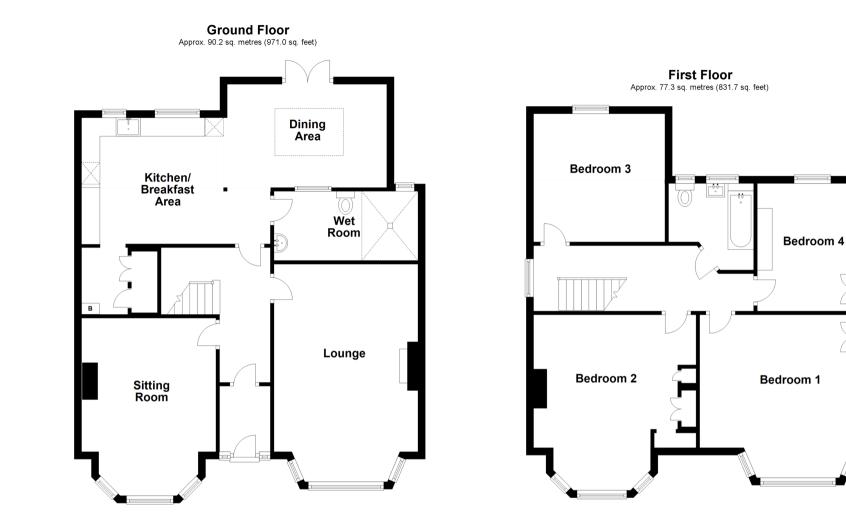

## Accommodation

## **GROUND FLOOR**

Entrance Porch Entrance Hall Lounge : 19'7 x 12'11 (5.97m x 3.94m) Sitting Room : 15'10 x 11'10 (4.83m x 3.61m) Kitchen/Breakfast Room : 17'7 x 11'8 (5.36m x 3.56m) **Dining Area** : 13'10 x 8'2 (4.22m x 2.49m) **Wet Room** : 12'2 x 6'3 (3.71m x 1.91m)

## **FIRST FLOOR**

Landing Bedroom 1 : 16'0 x 14'9 (4.88m x 4.50m) Bedroom 2 : 15'7 x 14'8 (4.75m x 4.47m) Bedroom 3 : 11'10 x 11'7 (3.61m x 3.53m) **Bedroom 4** : 11'2 x 9'9 (3.41m x 2.97m) **Bathroom** 