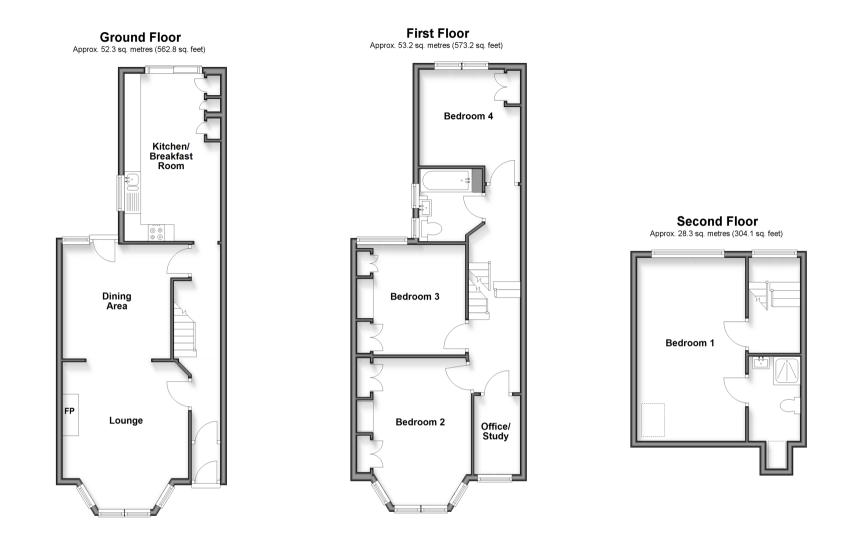

# Accommodation

#### **GROUND FLOOR**

Entrance Hall Lounge : 14'8 x 12'10 (4.47m x 3.91m) Dining Room : 11'6 x 10'11 (3.51m x 3.33m) Kitchen/Breakfast Room : 16'4 x 10'3 (4.98m x 3.13m)

#### **FIRST FLOOR**

Landing Bedroom 2: 14'10 x 10'2 (4.52m x 3.10m) Bedroom 3: 10'9 x 9'8 (3.28m x 2.95m) Bedroom 4: 9'10 x 9'9 (3.00m x 2.97m) Bathroom Office/Study : 8'8 x 4'10 (2.64m x 1.47m)

#### SECOND FLOOR

Landing Bedroom 1: 18'1 x 10'9 (5.52m x 3.28m) En Suite Shower Room

OUTSIDE

Front & Rear Garden