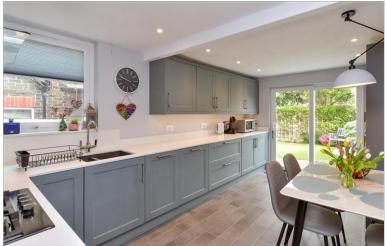

#### **GROUND FLOOR**

Entrance Hall Lounge : 14'8 x 12'10 (4.47m x 3.91m) Dining Room : 11'6 x 10'11 (3.51m x 3.33m) Kitchen/Breakfast Room : 16'4 x 10'3 (4.98m x 3.13m)