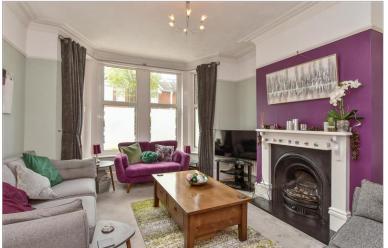

#### **GROUND FLOOR**

Entrance Hall Lounge : 14'8 x 12'10 (4.47m x 3.91m) Dining Room : 11'6 x 10'11 (3.51m x 3.33m) Kitchen/Breakfast Room : 16'4 x 10'3 (4.98m x 3.13m)