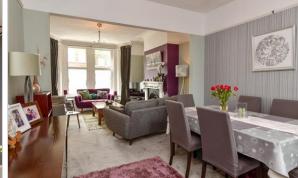

#### **GROUND FLOOR**

Entrance Hall Lounge : 14'8 x 12'10 (4.47m x 3.91m) Dining Room : 11'6 x 10'11 (3.51m x 3.33m) Kitchen/Breakfast Room : 16'4 x 10'3 (4.98m x 3.13m)