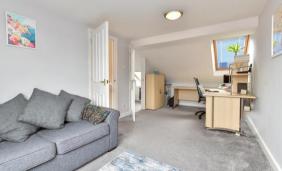

#### **FIRST FLOOR**

Landing Bedroom 2: 14'10 x 10'2 (4.52m x 3.10m) Bedroom 3: 10'9 x 9'8 (3.28m x 2.95m) Bedroom 4: 9'10 x 9'9 (3.00m x 2.97m) Bathroom Office/Study : 8'8 x 4'10 (2.64m x 1.47m)