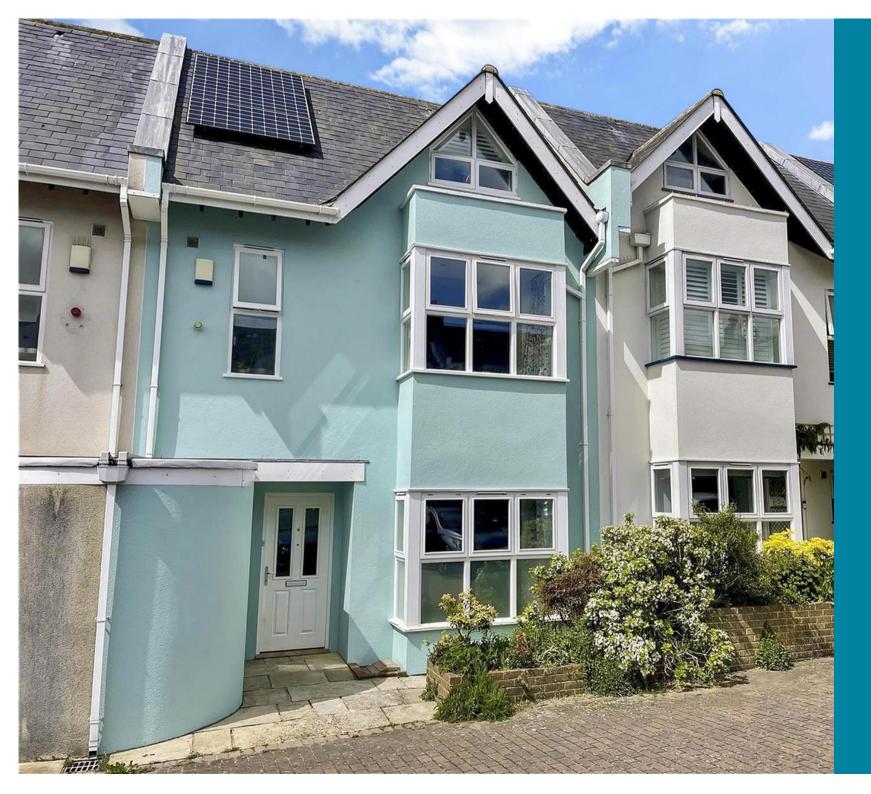

Price £1,000,000

**Freehold** 

4x 🕮 2x 🚅 1x 🕮

Eastwoods, Ditchling Road, Brighton, East Sussex, BN1

**Ground Floor** Approx. 71.8 sq. metres (772.7 sq. feet)

First Floor Approx. 59.9 sq. metres (644.7 sq. feet)

#### **GROUND FLOOR**

**Entrance Hall** 

Kitchen/Diner: 22'8 x 18'11 (6.91m x

5.77m)

Utility Room: 9'8 x 4'10 (2.95m x

1.47m)

Cloakroom

Office: 14'10 x 10'0 (4.52m x 3.05m)