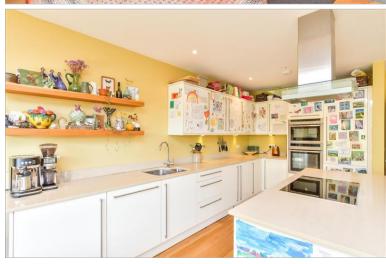

#### **GROUND FLOOR**

**Entrance Hall** 

Kitchen/Diner: 22'8 x 18'11 (6.91m x

5.77m)

Utility Room: 9'8 x 4'10 (2.95m x

1.47m)

Cloakroom

Office: 14'10 x 10'0 (4.52m x 3.05m)