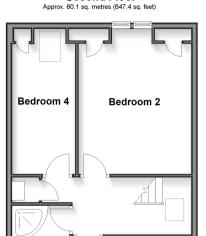

**Bedroom 3** 

Second Floor

## SECOND FLOOR

Landing

Bedroom 2: 15'11 x 11'9 (4.85m x 3.58m) Bedroom 3: 12'10 x 12'2 (3.91m x 3.71m)

Bedroom 4: 15'6 x 6'9 (4.73m x 2.06m)

Bath & Shower Room