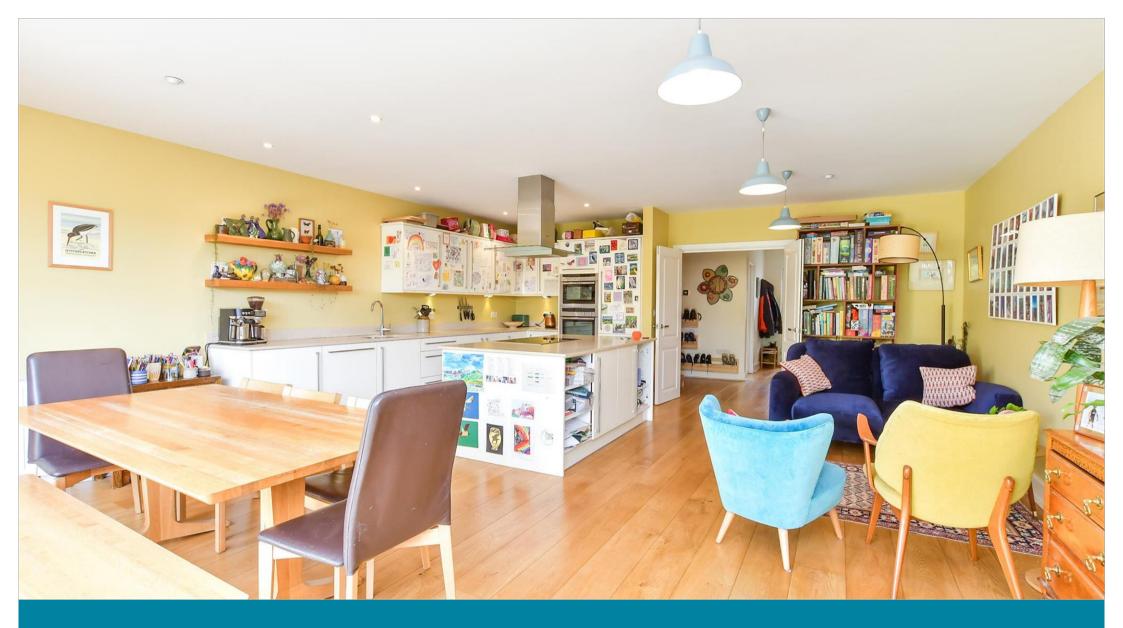

#### **GROUND FLOOR**

**Entrance Hall** 

Kitchen/Diner: 22'8 x 18'11 (6.91m x

5.77m)

Utility Room: 9'8 x 4'10 (2.95m x

1.47m)

Cloakroom

Office: 14'10 x 10'0 (4.52m x 3.05m)