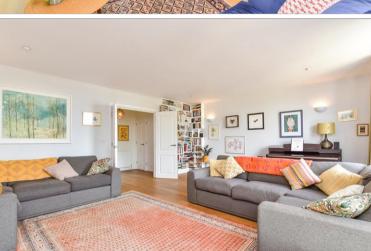

#### FIRST FLOOR

Landing

Lounge: 18'11 x 16'6 (5.77m x 5.03m)

Bedroom 1: 14'9 x 12'10 (4.50m x

3.91m)

En Suite Bathroom