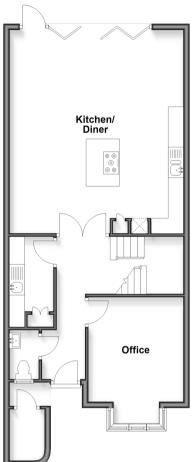

Price £1,000,000

**Freehold** 

4x 🕮 2x 🚅 1x 🕮

Eastwoods, Ditchling Road, Brighton, East Sussex, BN1

**Ground Floor** Approx. 71.8 sq. metres (772.7 sq. feet)

First Floor Approx. 59.9 sq. metres (644.7 sq. feet)

#### **GROUND FLOOR**

**Entrance Hall** 

Kitchen/Diner: 22'8 x 18'11 (6.91m x

5.77m)

Utility Room: 9'8 x 4'10 (2.95m x

1.47m)

Cloakroom

Office: 14'10 x 10'0 (4.52m x 3.05m)