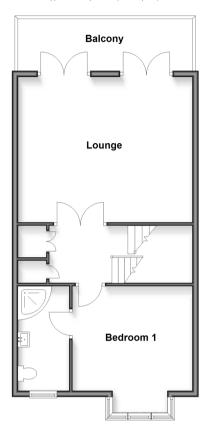

#### FIRST FLOOR

Landing

Lounge: 18'11 x 16'6 (5.77m x 5.03m)

Bedroom 1: 14'9 x 12'10 (4.50m x

3.91m)

En Suite Bathroom