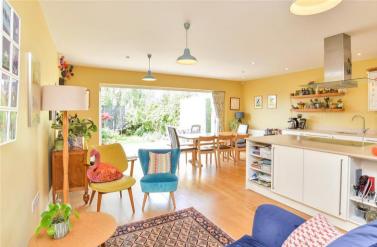

#### **GROUND FLOOR**

**Entrance Hall** 

Kitchen/Diner: 22'8 x 18'11 (6.91m x

5.77m)

Utility Room: 9'8 x 4'10 (2.95m x

1.47m)

Cloakroom

Office: 14'10 x 10'0 (4.52m x 3.05m)