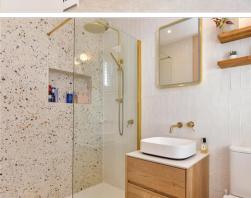

## **GROUND FLOOR**

**Entrance Porch** 

Entrance Hall

Lounge: 14'1 into bay x 12'0 (4.30m x

3.66m)

Dining Area: 10'8 x 9'7 (3.25m x 2.92m) Kitchen/Breakfast Area: 22'11 x 9'11 (6.99m x

3.02m)

Separate toilet