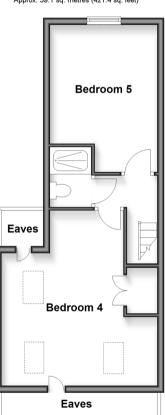

Guide Price £1,000,000 Freehold

5x 🕮 3x 🚅 2x 🕮

Ashford Road, Brighton, East Sussex, BN1

**Ground Floor** 

First Floor

Approx. 54.2 sq. metres (583.7 sq. feet)

Second Floor

Approx. 39.1 sq. metres (421.4 sq. feet)

# SECOND FLOOR

Landing

Bedroom 4: 16'8 x 15'3 (5.08m x 4.65m)

**Shower Room** 

Bedroom 5: 14'0 x 10'2 (4.27m x 3.10m)