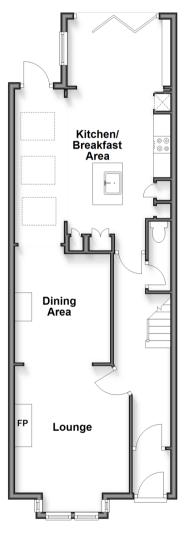

Guide Price £1,000,000 Freehold

5x 🕮 3x 🚅 2x 🕮

Ashford Road, Brighton, East Sussex, BN1

**Ground Floor** 

First Floor

Approx. 54.2 sq. metres (583.7 sq. feet)

Second Floor

Approx. 39.1 sq. metres (421.4 sq. feet)

## **GROUND FLOOR**

**Entrance Porch** 

Entrance Hall

Lounge: 14'1 into bay x 12'0 (4.30m x

3.66m)

Dining Area: 10'8 x 9'7 (3.25m x 2.92m) Kitchen/Breakfast Area: 22'11 x 9'11 (6.99m x

3.02m)

Separate toilet