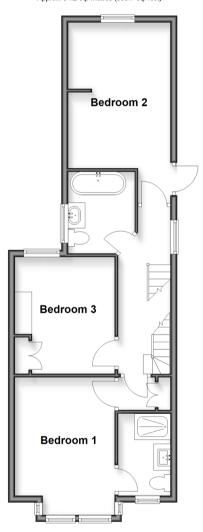

Guide Price £1,000,000 Freehold

5x 🕮 3x 🚅 2x 🕮

Ashford Road, Brighton, East Sussex, BN1

**Ground Floor** 

First Floor

Approx. 54.2 sq. metres (583.7 sq. feet)

Second Floor

Approx. 39.1 sq. metres (421.4 sq. feet)

## **FIRST FLOOR**

Landing

Bedroom 1: 14'1 x 9'10 (4.30m x 3.00m)

En Suite Shower Room

Bedroom 2: 17'9 x 10'2 (5.41m x 3.10m)

Bathroom

Bedroom 3: 10'9 x 9'8 (3.28m x 2.95m)