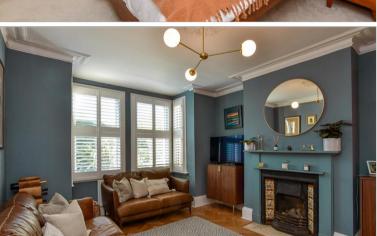

## **GROUND FLOOR**

**Entrance Porch** 

Entrance Hall

Lounge: 14'1 into bay x 12'0 (4.30m x

3.66m)

Dining Area: 10'8 x 9'7 (3.25m x 2.92m) Kitchen/Breakfast Area: 22'11 x 9'11 (6.99m x

3.02m)

Separate toilet