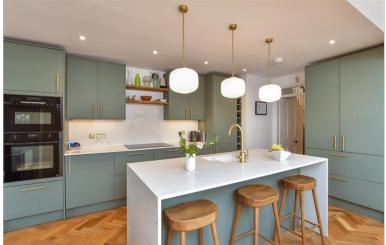

## **GROUND FLOOR**

**Entrance Porch** 

Entrance Hall

Lounge: 14'1 into bay x 12'0 (4.30m x

3.66m)

Dining Area: 10'8 x 9'7 (3.25m x 2.92m) Kitchen/Breakfast Area: 22'11 x 9'11 (6.99m x

3.02m)

Separate toilet

# **Main features**

- Beautiful house located in the heart of Fiveways
- **Extended stylish kitchen**
- Period features with modern charm throughout
- Good size sunny rear garden with side return
- Desirable location close to local schools for all age groups, Preston Park and Preston Park station
- Walking distance to popular cafes and individual shops