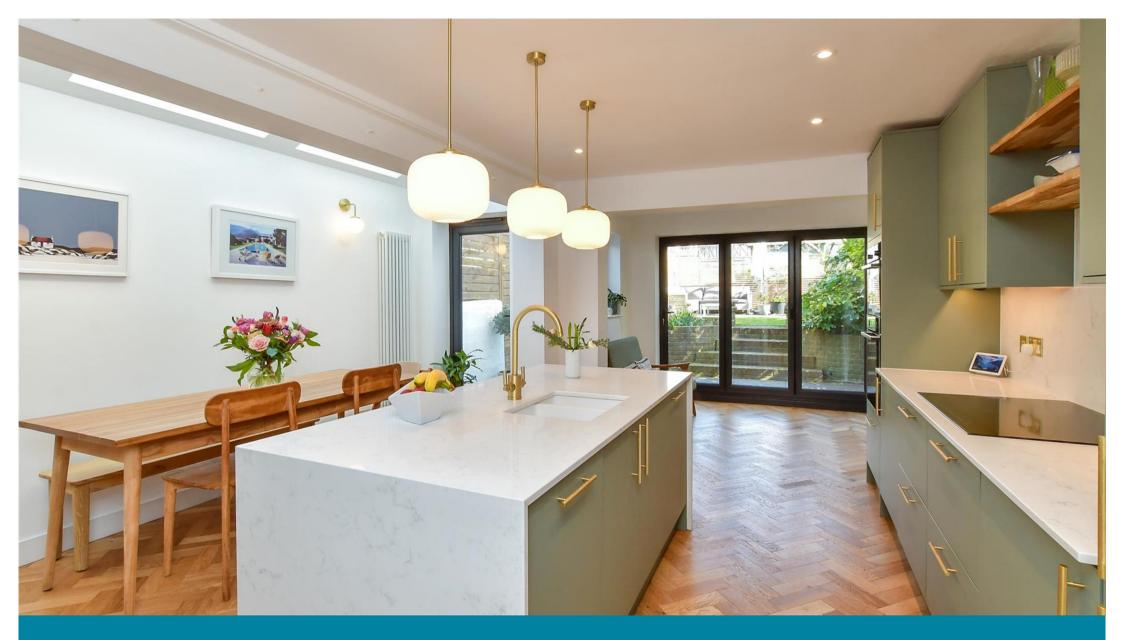

## **GROUND FLOOR**

**Entrance Porch** 

Entrance Hall

Lounge: 14'1 into bay x 12'0 (4.30m x

3.66m)

Dining Area: 10'8 x 9'7 (3.25m x 2.92m) Kitchen/Breakfast Area: 22'11 x 9'11 (6.99m x

3.02m)

Separate toilet

# **Main features**

- Beautiful house located in the heart of Fiveways
- **Extended stylish kitchen**
- Period features with modern charm throughout
- Good size sunny rear garden with side return
- Desirable location close to local schools for all age groups, Preston Park and Preston Park station
- Walking distance to popular cafes and individual shops