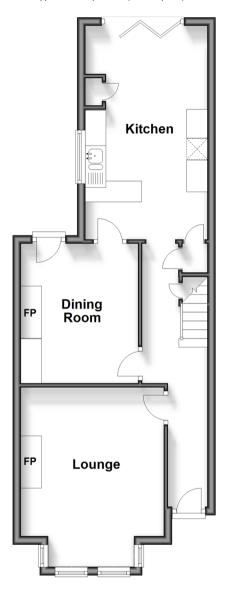

# **Ground Floor**

Approx. 47.9 sq. metres (515.7 sq. feet)

### **GROUND FLOOR**

Entrance Hall

Lounge: 14'1 into bay x 11'6 (4.30m x

3.51m)

Dining Room: 11'5 x 10'3 (3.48m x 3.13m)

**Kitchen**: 18'6 x 9'9 (5.64m x 2.97m)