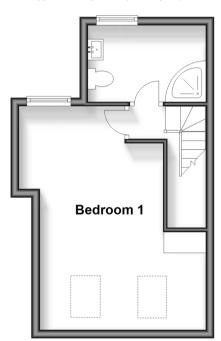

# **Second Floor**

Approx. 28.1 sq. metres (302.1 sq. feet)

# SECOND FLOOR

Landing

Bedroom 1: 17'6 x 14'7 (5.34m x 4.45m)

Shower Room