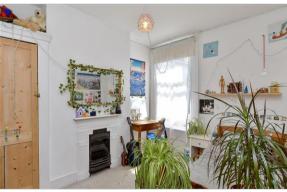

### **GROUND FLOOR**

Entrance Hall

Lounge: 14'1 into bay x 11'6 (4.30m x

3.51m)

Dining Room: 11'5 x 10'3 (3.48m x 3.13m)

**Kitchen**: 18'6 x 9'9 (5.64m x 2.97m)