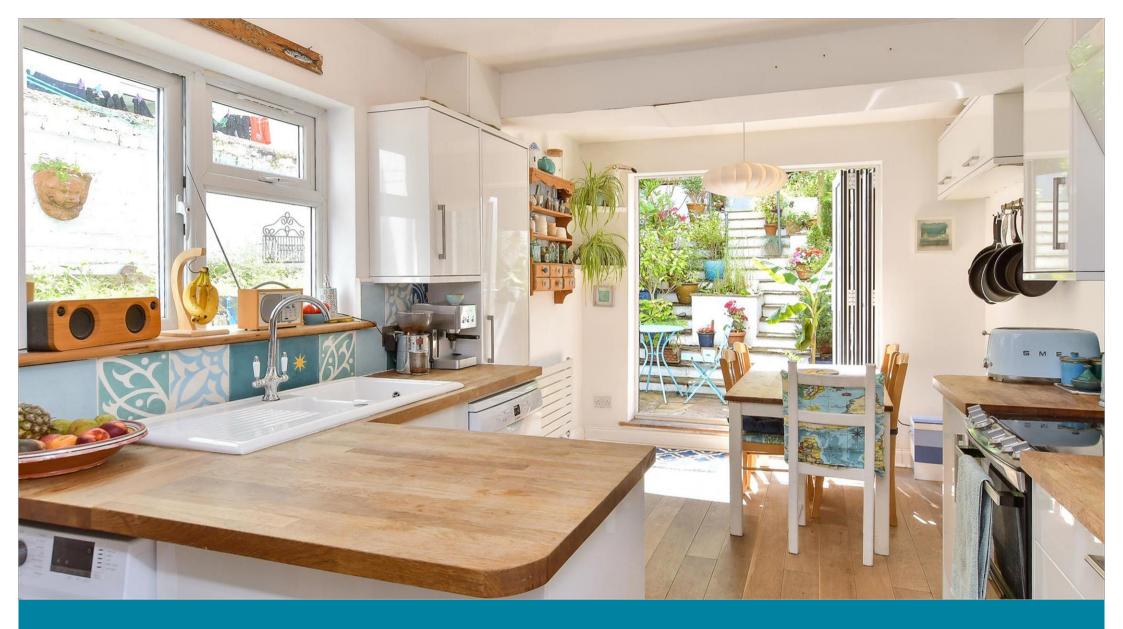

### **GROUND FLOOR**

Entrance Hall

Lounge: 14'1 into bay x 11'6 (4.30m x

3.51m)

Dining Room: 11'5 x 10'3 (3.48m x 3.13m)

**Kitchen**: 18'6 x 9'9 (5.64m x 2.97m)