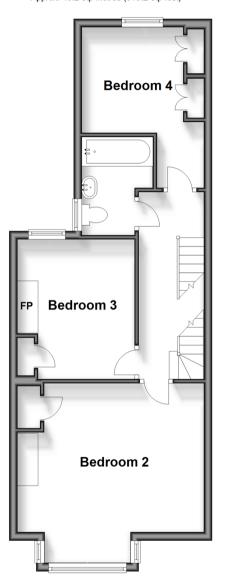

### **First Floor**

Approx. 48.2 sq. metres (519.2 sq. feet)

### FIRST FLOOR

Landing

Bedroom 2:15'7 into bay x 14'1 (4.75m x

4.30m)

Bedroom 3: 11'5 x 9'11 (3.48m x 3.02m)

Bedroom 4: 10'4 x 9'9 (3.15m x 2.97m)

Bathroom