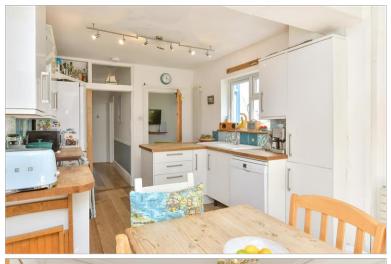

### **GROUND FLOOR**

Entrance Hall

Lounge: 14'1 into bay x 11'6 (4.30m x

3.51m)

Dining Room: 11'5 x 10'3 (3.48m x 3.13m)

**Kitchen**: 18'6 x 9'9 (5.64m x 2.97m)