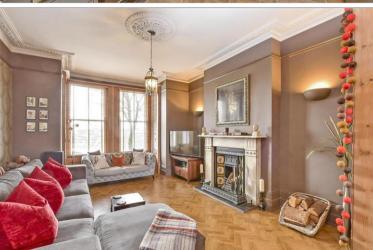

#### SPLIT LEVEL GROUND FLOOR

Hallway

Lounge/Dining Room: 15'10 maximum x 12'11 (4.83m x 3.94m) narrowing to 12'4 x

11'0 (3.76m x 3.36m)

**Kitchen**: 11'11 x 9'9 (3.63m x 2.97m)