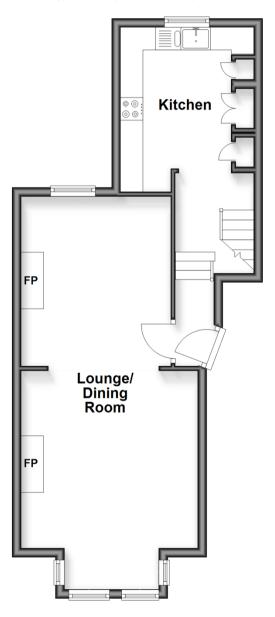

# Split Level Ground Floor Approx. 46.4 sq. metres (499.4 sq. feet)

#### SPLIT LEVEL GROUND FLOOR

Hallway

Lounge/Dining Room: 15'10 maximum x 12'11 (4.83m x 3.94m) narrowing to 12'4 x

11'0 (3.76m x 3.36m)

**Kitchen**: 11'11 x 9'9 (3.63m x 2.97m)