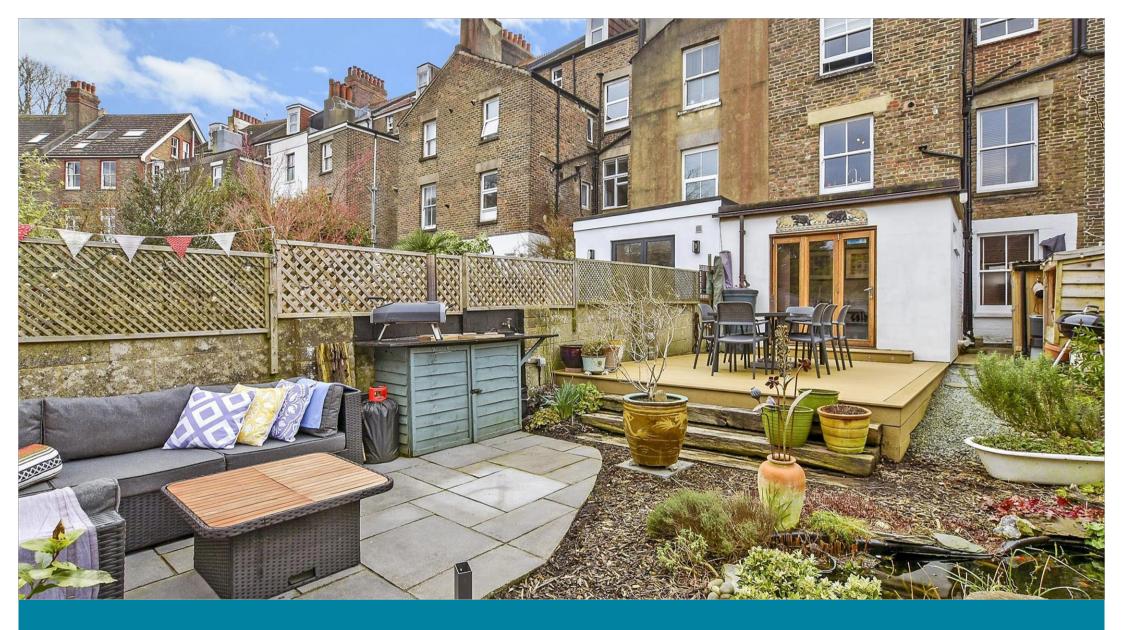

# **OUTSIDE**

Rear Garden

# Main features

- Beautifully presented home in friendly neighbourhood of Preston Park/Fiveways
- Own street entrance with plenty of storage
- Large rear garden with home office space
- Walking distance to Preston Park train station
- Popular coffee shops, pubs and shops close by