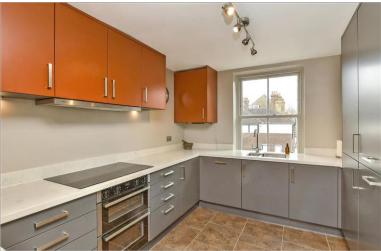

#### SPLIT LEVEL GROUND FLOOR

Hallway

Lounge/Dining Room: 15'10 maximum x 12'11 (4.83m x 3.94m) narrowing to 12'4 x

11'0 (3.76m x 3.36m)

**Kitchen**: 11'11 x 9'9 (3.63m x 2.97m)