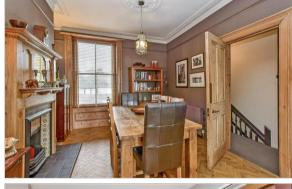

#### SPLIT LEVEL GROUND FLOOR

Hallway

Lounge/Dining Room: 15'10 maximum x 12'11 (4.83m x 3.94m) narrowing to 12'4 x

11'0 (3.76m x 3.36m)

**Kitchen**: 11'11 x 9'9 (3.63m x 2.97m)