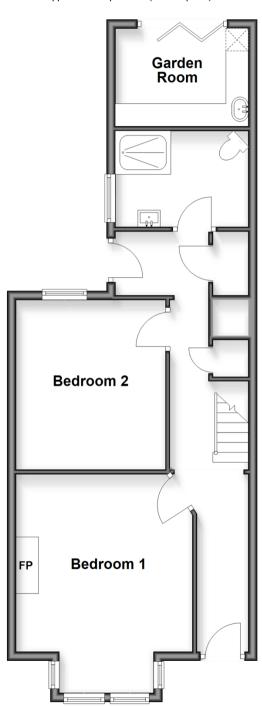

## **Lower Ground Floor**

Approx. 60.1 sq. metres (646.9 sq. feet)

#### LOWER GROUND FLOOR

**Entrance Hall** 

Bedroom 1: 15'10 maximum x 12'11 (4.83m x 3.94m)

Bedroom 2: 12'4 x 11'0 (3.76m x 3.36m)

**Shower Room** 

Garden Room