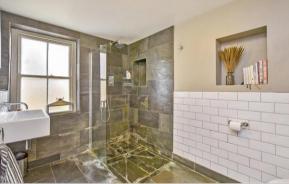

#### LOWER GROUND FLOOR

**Entrance Hall** 

Bedroom 1: 15'10 maximum x 12'11 (4.83m x 3.94m)

Bedroom 2: 12'4 x 11'0 (3.76m x 3.36m)

**Shower Room** 

Garden Room