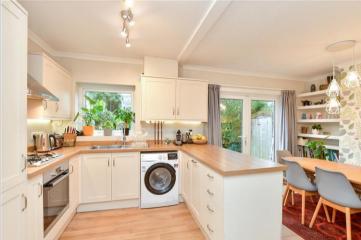

## GROUND FLOOR

Entrance Hall

Lounge : 13'7 into bay x 12'4 (4.14m x 3.76m) Kitchen/Dining Room : 18'3 x 11'8 (5.57m x 3.56m)