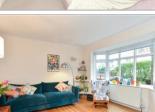

## GROUND FLOOR

Entrance Hall

Lounge : 13'7 into bay x 12'4 (4.14m x 3.76m) Kitchen/Dining Room : 18'3 x 11'8 (5.57m x 3.56m)