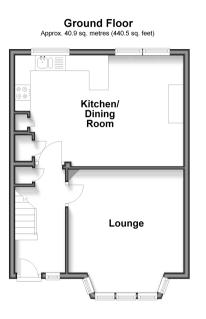

# Accommodation

## GROUND FLOOR

Entrance Hall

Lounge : 13'7 into bay x 12'4 (4.14m x 3.76m) Kitchen/Dining Room : 18'3 x 11'8 (5.57m x 3.56m)