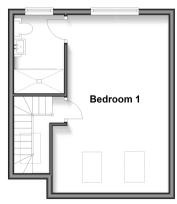

## SECOND FLOOR

Landing Bedroom 1: 19'1 x 12'5 (5.82m x 3.79m) En Suite Shower Room