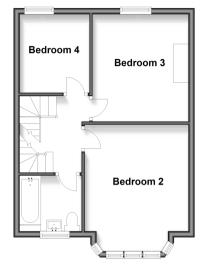

## FIRST FLOOR

Landing

Bedroom 2: 13'7 into bay x 11'3 (4.14m x 3.43m) Bedroom 3: 12'2 x 10'6 (3.71m x 3.20m) Bedroom 4 : 8'4 x 7'4 (2.54m x 2.24m) Bathroom