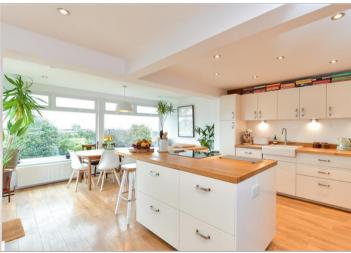

### **GROUND FLOOR**

**Entrance Hall** 

Lounge: 13'10 x 12'9 (4.22m x 3.89m) Kitchen/Dining Room : 20'0 x 19'3

(6.10m x 5.87m)