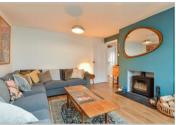

# **Main features**

- Bright, sunny and immaculate family home located in Hollingdean
- Close to Fiveways and within easy reach of Brighton city centre
- Extended at the rear to provide large living space
- Lovely far reaching sea views from upstairs
- Sunny garden, garage and driveway

### **GROUND FLOOR**

**Entrance Hall** 

Lounge: 13'10 x 12'9 (4.22m x 3.89m) Kitchen/Dining Room : 20'0 x 19'3

(6.10m x 5.87m)