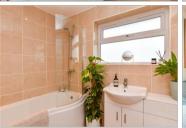

### FIRST FLOOR

Landing

Bedroom 1:  $13'10 \times 10'2$  (4.22m  $\times$ 

3.10m)

Bedroom 2: 11'1 x 10'2 (3.38m x 3.10m) Bedroom 3: 8'7 x 7'6 (2.62m x 2.29m)

Bathroom