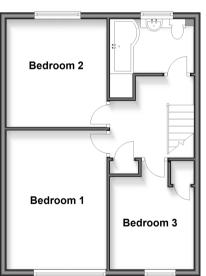

### FIRST FLOOR

Landing

Bedroom 1:  $13'10 \times 10'2$  (4.22m  $\times$ 

3.10m)

Bedroom 2: 11'1 x 10'2 (3.38m x 3.10m) Bedroom 3: 8'7 x 7'6 (2.62m x 2.29m)

Bathroom

# First Floor Approx. 44.7 sq. metres (480.9 sq. feet)