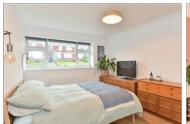

### FIRST FLOOR

Landing

Bedroom 1:  $13'10 \times 10'2$  (4.22m  $\times$ 

3.10m)

Bedroom 2: 11'1 x 10'2 (3.38m x 3.10m) Bedroom 3: 8'7 x 7'6 (2.62m x 2.29m)

Bathroom