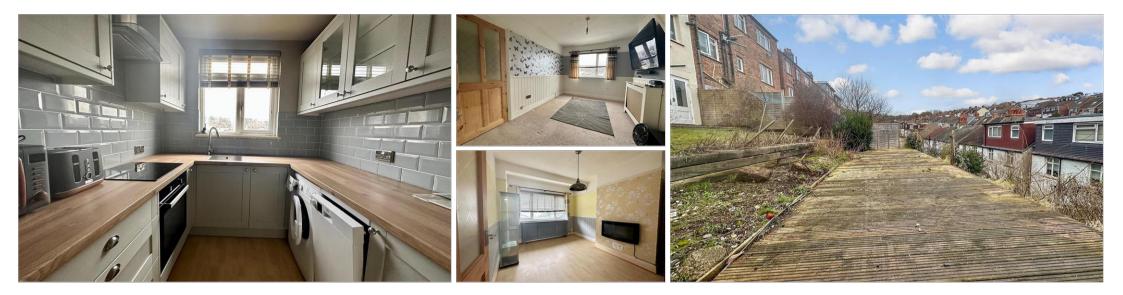

## **Main features**

- First floor flat with own front door
- Modern kitchen & additional loft room
- Decked rear garden
- Chain free
- Brighton city centre is easily accessible

#### **FIRST FLOOR**

Entrance Hall Kitchen : 7'5 x 7'0 (2.26m x 2.14m) Bedroom : 17'1 x 8'9 (5.21m x 2.67m) Lounge : 12'8 x 9'2 (3.86m x 2.80m) Bathroom

# OUTSIDE

Rear Garden