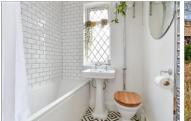

#### FIRST FLOOR

Landing

Bedroom 1: 11'10 x 9'8 (3.61m x 2.95m) Bedroom 2: 12'3 x 9'2 (3.74m x 2.80m) Bedroom 3: 8'3 x 8'2 (2.52m x 2.49m)

Bathroom