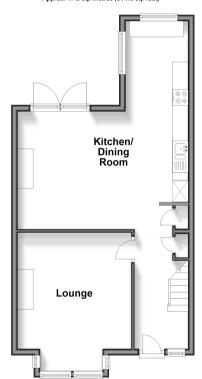

### **Accommodation**

#### **GROUND FLOOR**

**Entrance Hall** 

Lounge: 13'9 x 11'9 (4.19m x 3.58m) Dining Room: 11'9 x 11'6 (3.58m x

3.51m)

Kitchen: 17'1 x 6'7 (5.21m x 2.01m)

#### FIRST FLOOR

Landing

Bedroom 1: 11'10 x 9'8 (3.61m x 2.95m) Bedroom 2: 12'3 x 9'2 (3.74m x 2.80m) Bedroom 3: 8'3 x 8'2 (2.52m x 2.49m)

Bathroom

#### **OUTSIDE**

Front & Rear Garden

## Ground Floor Approx. 47.8 sq. metres (514.6 sq. feet)

# First Floor Approx. 40.5 sq. metres (436.2 sq. feet)