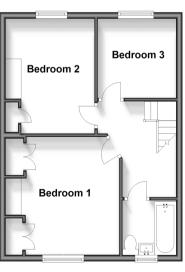

#### FIRST FLOOR

Landing

Bedroom 1: 11'10 x 9'8 (3.61m x 2.95m) Bedroom 2: 12'3 x 9'2 (3.74m x 2.80m) Bedroom 3: 8'3 x 8'2 (2.52m x 2.49m)

Bathroom

# First Floor Approx. 40.5 sq. metres (436.2 sq. feet)