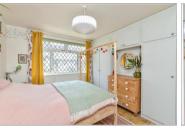

#### FIRST FLOOR

Landing

Bedroom 1: 11'10 x 9'8 (3.61m x 2.95m) Bedroom 2: 12'3 x 9'2 (3.74m x 2.80m) Bedroom 3: 8'3 x 8'2 (2.52m x 2.49m)

Bathroom