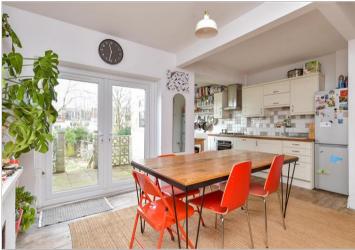

#### **GROUND FLOOR**

**Entrance Hall** 

Lounge: 13'9 x 11'9 (4.19m x 3.58m) Dining Room: 11'9 x 11'6 (3.58m x

3.51m)

Kitchen: 17'1 x 6'7 (5.21m x 2.01m)