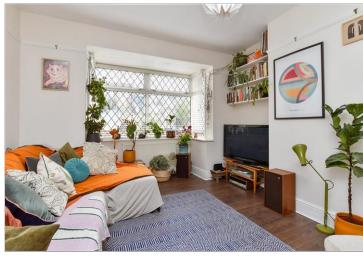

#### **GROUND FLOOR**

**Entrance Hall** 

Lounge: 13'9 x 11'9 (4.19m x 3.58m) Dining Room: 11'9 x 11'6 (3.58m x

3.51m)

Kitchen: 17'1 x 6'7 (5.21m x 2.01m)