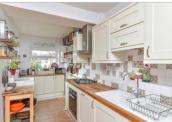

#### **GROUND FLOOR**

**Entrance Hall** 

Lounge: 13'9 x 11'9 (4.19m x 3.58m) Dining Room: 11'9 x 11'6 (3.58m x

3.51m)

Kitchen: 17'1 x 6'7 (5.21m x 2.01m)