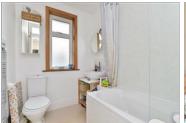

#### FIRST FLOOR

Landing

Bedroom 1:14'9 into bay x 12'1

(4.50m x 3.69m)

Bedroom 2: 11'9 x 10'2 (3.58m x 3.10m) Bedroom 3: 7'8 x 7'4 (2.34m x 2.24m)

Bathroom