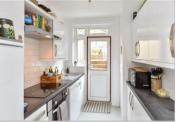

#### **GROUND FLOOR**

**Entrance Hall** 

Lounge: 14'9 into bay x 12'0 (4.50m x

3.66m)

Kitchen: 9'0 x 7'0 (2.75m x 2.14m) Dining Room: 11'8 x 10'9 (3.56m x

3.28m)