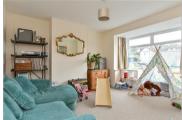

#### **GROUND FLOOR**

**Entrance Hall** 

Lounge: 14'9 into bay x 12'0 (4.50m x

3.66m)

Kitchen: 9'0 x 7'0 (2.75m x 2.14m) Dining Room: 11'8 x 10'9 (3.56m x

3.28m)