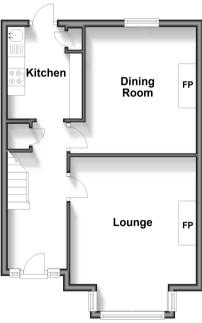

### **Accommodation**

#### **GROUND FLOOR**

**Entrance Hall** 

Lounge: 14'9 into bay x 12'0 (4.50m x

3.66m)

Kitchen: 9'0 x 7'0 (2.75m x 2.14m) Dining Room: 11'8 x 10'9 (3.56m x

3.28m)

# Ground Floor Approx. 40.5 sq. metres (436.2 sq. feet)

# First Floor Approx. 41.3 sq. metres (444.6 sq. feet)