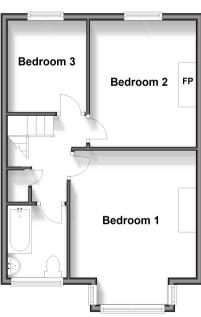

#### FIRST FLOOR

Landing

Bedroom 1:14'9 into bay x 12'1

(4.50m x 3.69m)

Bedroom 2: 11'9 x 10'2 (3.58m x 3.10m) Bedroom 3: 7'8 x 7'4 (2.34m x 2.24m)

Bathroom

# First Floor Approx. 41.3 sq. metres (444.6 sq. feet)