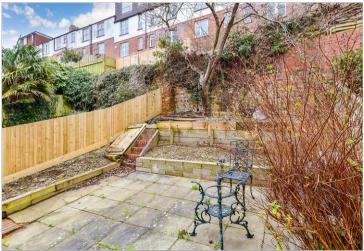

Guide Price £475,000

**Freehold** 

3x ∰ 1x 🚅 2x 🕮

Stanmer Villas, Brighton, East Sussex, BN1















#### Main features

- Located in popular Hollingdean
- Just moment from Fiveways with cafes, individual shops and more
- Within the catchment for several excellent schools for children of all ages
- Sunny, tiered rear garden
- No onward chain

### **Accommodation**

#### **GROUND FLOOR**

**Entrance Hall** 

Lounge: 14'9 into bay x 12'0 (4.50m x

3.66m)

Kitchen: 9'0 x 7'0 (2.75m x 2.14m) Dining Room: 11'8 x 10'9 (3.56m x

3.28m)

#### FIRST FLOOR

Landing

Bedroom 1:14'9 into bay x 12'1

(4.50m x 3.69m)

Bedroom 2: 11'9 x 10'2 (3.58m x 3.10m) Bedroom 3: 7'8 x 7'4 (2.34m x 2.24m)

Bathroom

#### **OUTSIDE**

Front & Rear Garden

# Ground Floor Approx. 40.5 sq. metres (436.2 sq. feet)



# First Floor Approx. 41.3 sq. metres (444.6 sq. feet)



## Call Fiveways - 01273 564444 ■ cubittandw