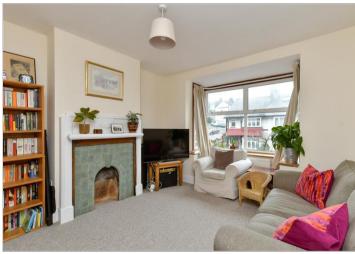

#### **GROUND FLOOR**

**Entrance Hall** 

Lounge: 14'9 into bay x 12'0 (4.50m x

3.66m)

Kitchen: 9'0 x 7'0 (2.75m x 2.14m) Dining Room: 11'8 x 10'9 (3.56m x

3.28m)