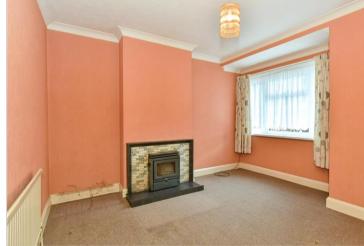

### **GROUND FLOOR**

Entrance Hall

Lounge : 13'8 into bay x 12'3 (4.17m x 3.74m)

Dining Room : 12'4 x 12'1 (3.76m x 3.69m)

Kitchen : 8'9 x 6'6 (2.67m x 1.98m)