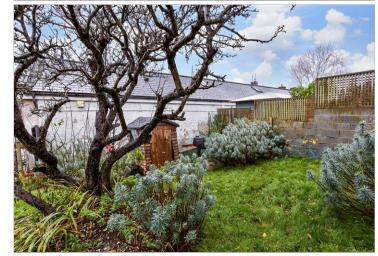

### OUTSIDE

Front & Rear Gardens

Ground Floor Approx. 41.1 sq. metres (442.5 sq. feet)