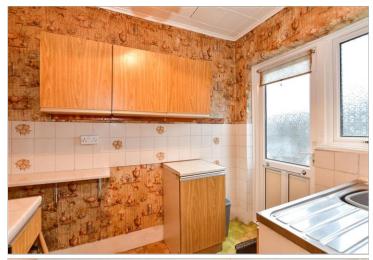

### **GROUND FLOOR**

Entrance Hall

Lounge : 13'8 into bay x 12'3 (4.17m x 3.74m)

Dining Room : 12'4 x 12'1 (3.76m x 3.69m)

Kitchen : 8'9 x 6'6 (2.67m x 1.98m)