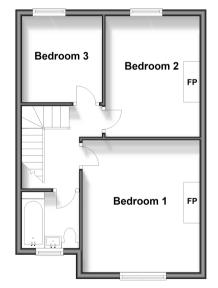

### FIRST FLOOR

### Landing

Bedroom 1: 12'6 x 11'4 (3.81m x 3.46m) Bedroom 2 : 13'0 x 9'9 (3.97m x 2.97m) Bedroom 3: 8'8 x 8'2 (2.64m x 2.49m) Bathroom

#### First Floor Approx. 41.8 sq. metres (450.3 sq. feet)