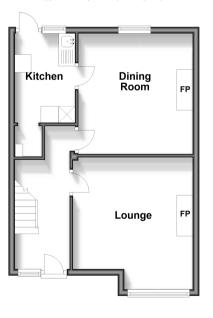

# Accommodation

### **GROUND FLOOR**

Entrance Hall

Lounge : 13'8 into bay x 12'3 (4.17m x 3.74m)

Dining Room : 12'4 x 12'1 (3.76m x 3.69m)

Kitchen : 8'9 x 6'6 (2.67m x 1.98m)

### OUTSIDE

Front & Rear Gardens

Ground Floor Approx. 41.1 sq. metres (442.5 sq. feet)