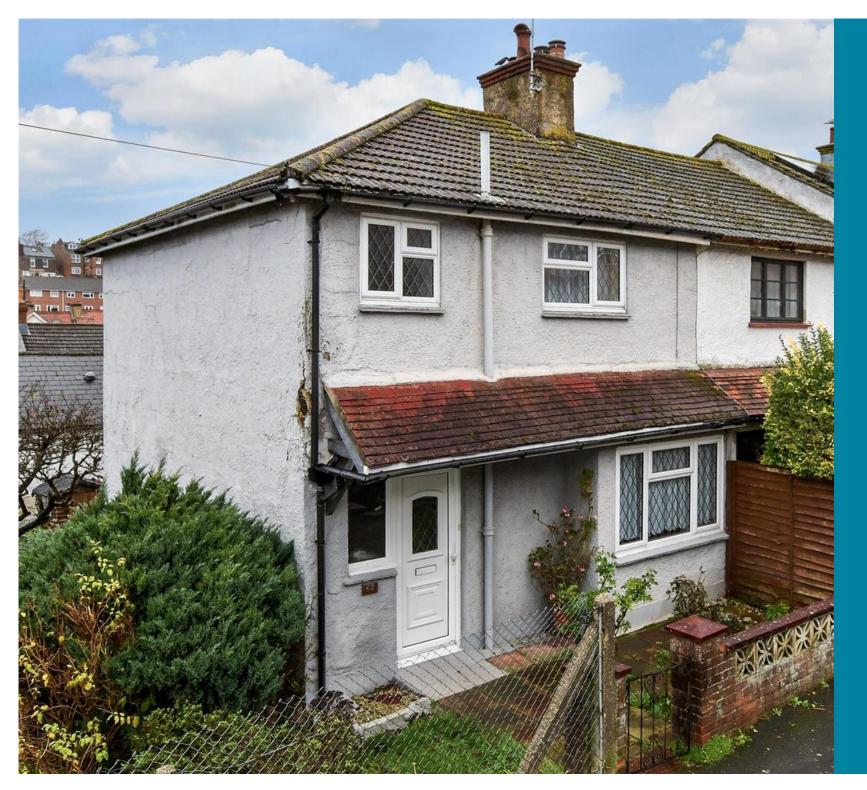

Price £475,000

Freehold

3x 🕮 1x 🕂 2x 🖽

Dudley Road, Hollingdean, Brighton, East Sussex, BN1

## **Main features**

- Popular Hollingdean location, close to Fiveways with local shops
- Excellent schools within walking distance
- Blank canvass, ready for some TLC
- Corner plot with gardens
- No onward chain

### OUTSIDE

Front & Rear Gardens

Ground Floor Approx. 41.1 sq. metres (442.5 sq. feet)