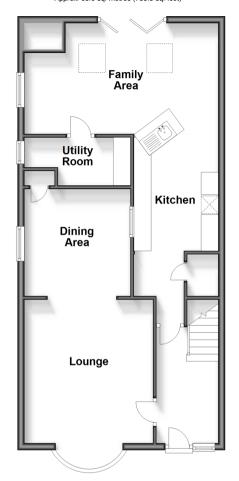

### **GROUND FLOOR**

**Entrance Hall** 

Lounge :  $15'1 \times 12'2$  (4.60m × 3.71m) Dining Area :  $10'1 \times 10'0$  (3.08m × 3.05m) Kitchen :  $16'8 \times 8'0$  (5.08m × 2.44m) Family Area :  $18'5 \times 10'3$  (5.62m × 3.13m) Utility Room :  $10'0 \times 4'11$  (3.05m × 1.50m)