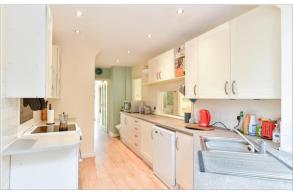

### **GROUND FLOOR**

**Entrance Hall** 

Lounge :  $15'1 \times 12'2$  (4.60m × 3.71m) Dining Area :  $10'1 \times 10'0$  (3.08m × 3.05m) Kitchen :  $16'8 \times 8'0$  (5.08m × 2.44m) Family Area :  $18'5 \times 10'3$  (5.62m × 3.13m) Utility Room :  $10'0 \times 4'11$  (3.05m × 1.50m)