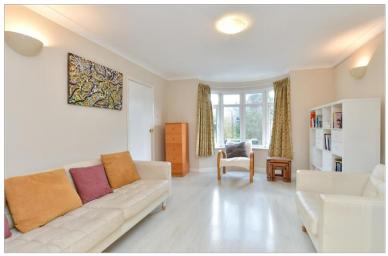

### **GROUND FLOOR**

**Entrance Hall** 

Lounge :  $15'1 \times 12'2$  (4.60m × 3.71m) Dining Area :  $10'1 \times 10'0$  (3.08m × 3.05m) Kitchen :  $16'8 \times 8'0$  (5.08m × 2.44m) Family Area :  $18'5 \times 10'3$  (5.62m × 3.13m) Utility Room :  $10'0 \times 4'11$  (3.05m × 1.50m)