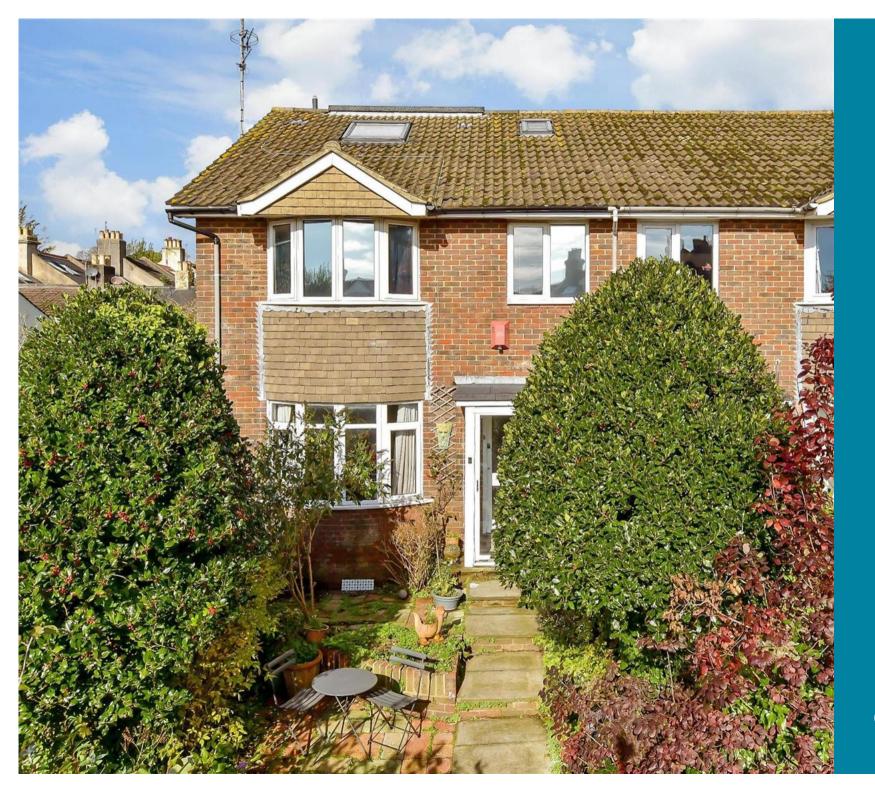

**Guide Price** £750,000

**Freehold** 

4x ∰ 2x 🚅 2x 🕮

Southdown Place,
Brighton, East Sussex,
BN1



Ground Floor
Approx. 68.6 sq. metres (738.3 sq. feet)



First Floor
Approx. 50.1 sq. metres (539.4 sq. feet)



Second Floor
Approx. 25.2 sq. metres (271.6 sq. feet)



# **Accommodation**

### **GROUND FLOOR**

**Entrance Hall** 

Lounge :  $15'1 \times 12'2$  (4.60m × 3.71m) Dining Area :  $10'1 \times 10'0$  (3.08m × 3.05m) Kitchen :  $16'8 \times 8'0$  (5.08m × 2.44m) Family Area :  $18'5 \times 10'3$  (5.62m × 3.13m) Utility Room :  $10'0 \times 4'11$  (3.05m × 1.50m)

# **FIRST FLOOR**

Landing

Bedroom 2: 15'8 x 10'1 (4.78m x 3.08m) Bedroom 3: 11'11 x 9'8 (3.63m x 2.95m) Bedroom 4: 9'11 x 8'1 (3.02m x 2.47m)

Shower Room Bathroom

# **SECOND FLOOR**

Landing

Bedroom 1: 16'9 x