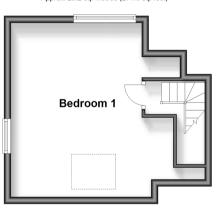

**Guide Price** £750,000

**Freehold** 

4x ∰ 2x 🚅 2x 🕮

Southdown Place,
Brighton, East Sussex,
BN1



Ground Floor
Approx. 68.6 sq. metres (738.3 sq. feet)



First Floor
Approx. 50.1 sq. metres (539.4 sq. feet)



Second Floor
Approx. 25.2 sq. metres (271.6 sq. feet)



# **Accommodation**

### **GROUND FLOOR**

**Entrance Hall** 

Lounge :  $15'1 \times 12'2$  (4.60m × 3.71m) Dining Area :  $10'1 \times 10'0$  (3.08m × 3.05m) Kitchen :  $16'8 \times 8'0$  (5.08m × 2.44m) Family Area :  $18'5 \times 10'3$  (5.62m × 3.13m) Utility Room :  $10'0 \times 4'11$  (3.05m × 1.50m)

# **FIRST FLOOR**

Landing

Bedroom 2: 15'8 x 10'1 (4.78m x 3.08m) Bedroom 3: 11'11 x 9'8 (3.63m x 2.95m) Bedroom 4: 9'11 x 8'1 (3.02m x 2.47m)

Shower Room Bathroom

# **SECOND FLOOR**

Landing

Bedroom 1: 16'9 x 13'5 (5.11m x 4.09m)

# OUTSIDE

Garage

Front & Rear Garden













# **Main features**

- Located in quiet cul-de-sac opposite Blakers Park within the sought-after 'golden triangle'
- In the catchment area for excellent local schools
- Fiveways nearby with coffee sho