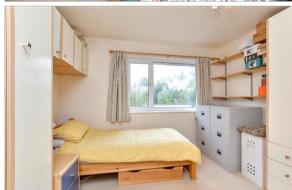

# **FIRST FLOOR**

Landing

Bedroom 2: 15'8 x 10'1 (4.78m x 3.08m) Bedroom 3: 11'11 x 9'8 (3.63m x 2.95m) Bedroom 4: 9'11 x 8'1 (3.02m x 2.47m)

Shower Room Bathroom

# **SECOND FLOOR**

Landing

Bedroom 1: 16'9 x 13'5 (5.11m x 4.09m)