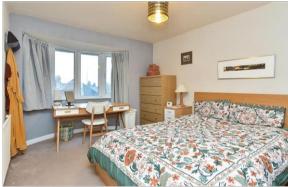

# **FIRST FLOOR**

Landing

Bedroom 2: 15'8 x 10'1 (4.78m x 3.08m) Bedroom 3: 11'11 x 9'8 (3.63m x 2.95m) Bedroom 4: 9'11 x 8'1 (3.02m x 2.47m)

Shower Room Bathroom

# **SECOND FLOOR**

Landing

Bedroom 1: 16'9 x 13'5 (5.11m x 4.09m)