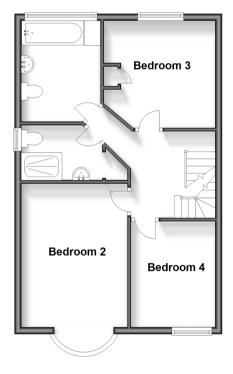

# **FIRST FLOOR**

Landing

Bedroom 2: 15'8 x 10'1 (4.78m x 3.08m) Bedroom 3: 11'11 x 9'8 (3.63m x 2.95m) Bedroom 4: 9'11 x 8'1 (3.02m x 2.47m)

Shower Room Bathroom