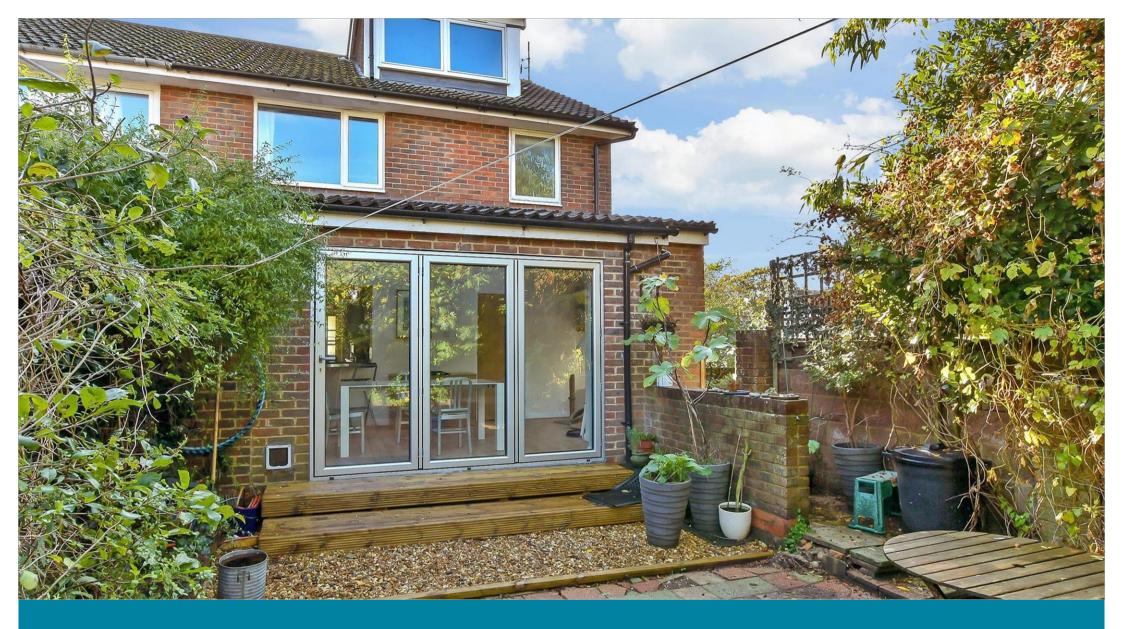

# OUTSIDE

Garage

Front & Rear Garden

# **Main features**

- Located in quiet cul-de-sac opposite Blakers Park within the sought-after 'golden triangle'
- In the catchment area for excellent local schools
- Fiveways nearby with coffee shops, individual shops and more
- Garden with side access
- 1594 Square foot
- Useful garage