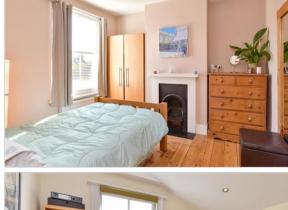

## FIRST FLOOR

Landing

Bedroom 1: 16'1 into bay x 13'9 (4.91m  $\times$ 

4.19m)

Bedroom 2: 11'2 x 10'4 (3.41m x 3.15m) Bedroom 3: 11'1 x 9'4 (3.38m x 2.85m)

Bathroom