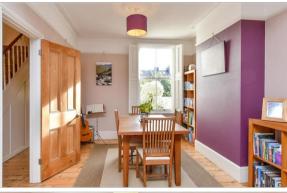

### **GROUND FLOOR**

Entrance Porch

Entrance Hall

Lounge/Dining Room: 25'1 into bay x 12'7

(7.65m x 3.84m)

Kitchen/Breakfast Room: 14'9 x 9'5 (4.50m

x 2.87m)