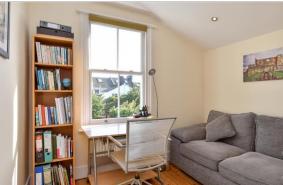

## FIRST FLOOR

Landing

Bedroom 1: 16'1 into bay x 13'9 (4.91m  $\times$ 

4.19m)

Bedroom 2: 11'2 x 10'4 (3.41m x 3.15m) Bedroom 3: 11'1 x 9'4 (3.38m x 2.85m)

Bathroom