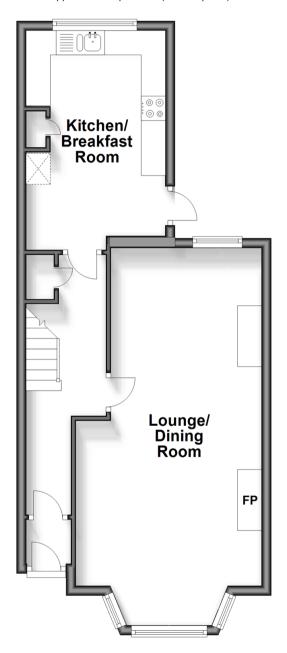

## **Ground Floor**

Approx. 47.5 sq. metres (511.1 sq. feet)

### **GROUND FLOOR**

Entrance Porch

Entrance Hall

Lounge/Dining Room: 25'1 into bay x 12'7

(7.65m x 3.84m)

Kitchen/Breakfast Room: 14'9 x 9'5 (4.50m

x 2.87m)