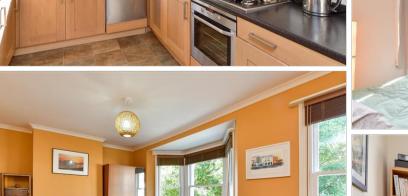

### **GROUND FLOOR**

Entrance Porch

Entrance Hall

Lounge/Dining Room: 25'1 into bay x 12'7

(7.65m x 3.84m)

Kitchen/Breakfast Room: 14'9 x 9'5 (4.50m

x 2.87m)