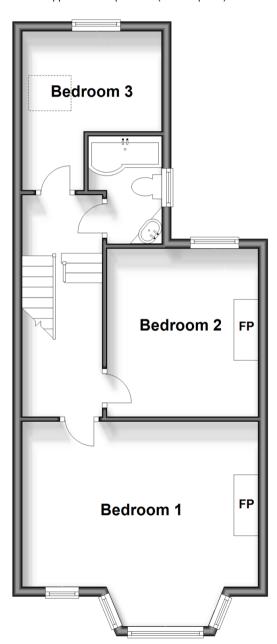

# **First Floor**

Approx. 48.3 sq. metres (519.4 sq. feet)

## FIRST FLOOR

Landing

Bedroom 1: 16'1 into bay x 13'9 (4.91m  $\times$ 

4.19m)

Bedroom 2: 11'2 x 10'4 (3.41m x 3.15m) Bedroom 3: 11'1 x 9'4 (3.38m x 2.85m)

Bathroom