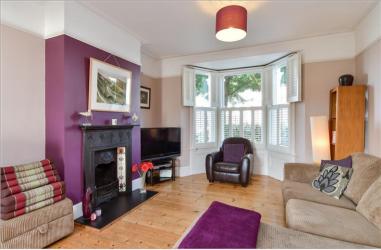

### **GROUND FLOOR**

Entrance Porch

Entrance Hall

Lounge/Dining Room: 25'1 into bay x 12'7

(7.65m x 3.84m)

Kitchen/Breakfast Room: 14'9 x 9'5 (4.50m

x 2.87m)