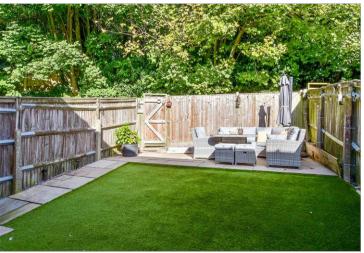

**Guide Price** £425,000

**Freehold** 

3x ∰ 1x 🚅 1x 🕮

Burstead Close, Hollingdean, Brighton, East Sussex, BN1













### Main features

- Immaculate family home in friendly neighbourhood, moments from **Fiveways**
- Walking distance to excellent schools
- Popular parks close by
- Lovely low maintenance rear garden
- Un-allocated parking available

### **Accommodation**

### SPLIT LEVEL GROUND FLOOR

**Entrance Hall** 

Lounge: 14'4 x 11'5 (4.37m x 3.48m) Kitchen: 17'2 x 13'8 (5.24m x 4.17m)

Cloakroom

#### FIRST FLOOR

Landing

Bedroom 1: 11'8 x 11'5 (3.56m x 3.48m)

Bedroom 2:11'8 x 10'11 (3.56m x

3.33m)

Bedroom 3: 8'5 x 7'5 (2.57m x 2.26m)

Bath & Shower Room

### **OUTSIDE**

**Un-allocated Parking** Rear Garden

#### **Split Level Ground Floor** Approx. 48.6 sq. metres (523.6 sq. feet)



# First Floor

Approx. 42.9 sq. metres (461.9 sq. feet)



## Call Fiveways - 01273 564444 ■ cubittandwest.c