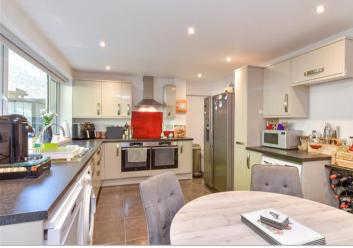

### SPLIT LEVEL GROUND FLOOR

**Entrance Hall** 

Lounge: 14'4 x 11'5 (4.37m x 3.48m) Kitchen: 17'2 x 13'8 (5.24m x 4.17m)

Cloakroom