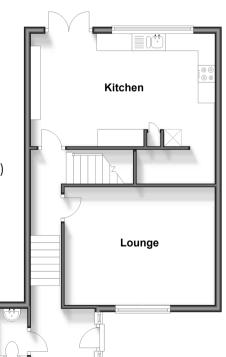

### SPLIT LEVEL GROUND FLOOR

**Entrance Hall** 

Lounge: 14'4 x 11'5 (4.37m x 3.48m) Kitchen: 17'2 x 13'8 (5.24m x 4.17m)

Cloakroom

#### **Split Level Ground Floor** Approx. 48.6 sq. metres (523.6 sq. feet)