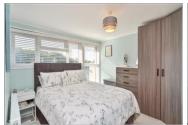

#### FIRST FLOOR

Landing

Bedroom 1: 11'8 x 11'5 (3.56m x 3.48m)

Bedroom 2:11'8 x 10'11 (3.56m x

3.33m)

Bedroom 3: 8'5 x 7'5 (2.57m x 2.26m)

Bath & Shower Room