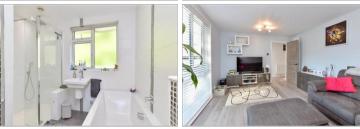

### SPLIT LEVEL GROUND FLOOR

**Entrance Hall** 

Lounge: 14'4 x 11'5 (4.37m x 3.48m) Kitchen: 17'2 x 13'8 (5.24m x 4.17m)

Cloakroom

#### FIRST FLOOR

Landing

Bedroom 1: 11'8 x 11'5 (3.56m x 3.48m)

Bedroom 2:11'8 x 10'11 (3.56m x

3.33m)

Bedroom 3: 8'5 x 7'5 (2.57m x 2.26m)

Bath & Shower Room