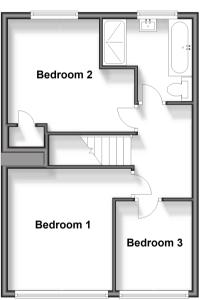

#### FIRST FLOOR

Landing

Bedroom 1: 11'8 x 11'5 (3.56m x 3.48m)

Bedroom 2:11'8 x 10'11 (3.56m x

3.33m)

Bedroom 3: 8'5 x 7'5 (2.57m x 2.26m)

Bath & Shower Room

# First Floor

Approx. 42.9 sq. metres (461.9 sq. feet)