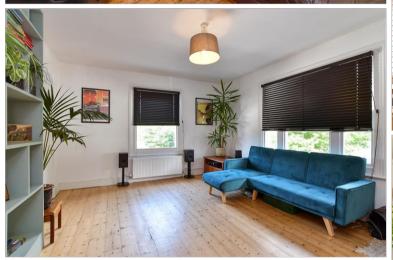

#### **GROUND FLOOR**

Entrance Hall Lounge : 15'8 x 12'6 (4.78m x 3.81m) Dining Area: 10'7 x 10'5 (3.23m x 3.18m) Kitchen: 14'3 x 8'7 (4.35m x 2.62m)

BASEMENT Cellar : 15'5 x 12'2 (4.70m x 3.71m)

## **Main features**

- Corner plot house with double aspect rooms letting in lots of light
- Sunny courtyard
- Garage, ideal for electric vehicle charging
- Cellar, ideal space for storage/cinema room
- Close to excellent schools and popular parks
- Short walk to Brighton train station