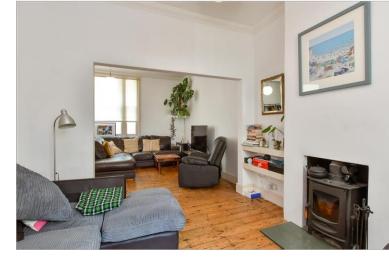

#### **GROUND FLOOR**

Entrance Hall Lounge : 15'8 x 12'6 (4.78m x 3.81m) Dining Area: 10'7 x 10'5 (3.23m x 3.18m) Kitchen: 14'3 x 8'7 (4.35m x 2.62m)

BASEMENT Cellar : 15'5 x 12'2 (4.70m x 3.71m)

## **Main features**

- Corner plot house with double aspect rooms letting in lots of light
- Sunny courtyard
- Garage, ideal for electric vehicle charging
- Cellar, ideal space for storage/cinema room
- Close to excellent schools and popular parks
- Short walk to Brighton train station