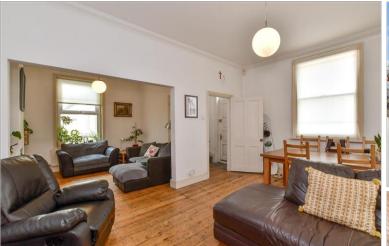

#### **GROUND FLOOR**

Entrance Hall Lounge : 15'8 x 12'6 (4.78m x 3.81m) Dining Area: 10'7 x 10'5 (3.23m x 3.18m) Kitchen: 14'3 x 8'7 (4.35m x 2.62m)

BASEMENT Cellar : 15'5 x 12'2 (4.70m x 3.71m)

## **Main features**

- Corner plot house with double aspect rooms letting in lots of light
- Sunny courtyard
- Garage, ideal for electric vehicle charging
- Cellar, ideal space for storage/cinema room
- Close to excellent schools and popular parks
- Short walk to Brighton train station