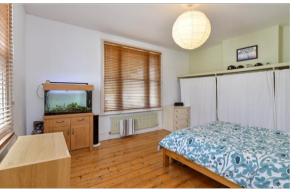

#### **FIRST FLOOR**

Landing Bedroom 3: 16'3 x 12'9 (4.96m x 3.89m) Bedroom 4: 11'2 x 10'5 (3.41m x 3.18m) Bathroom Cloakroom

#### SECOND FLOOR

Landing Bedroom 1: 16'3 x 12'9 (4.96m x 3.89m) Bedroom 2: 11'2 x 10'7 (3.41m x 3.23m)