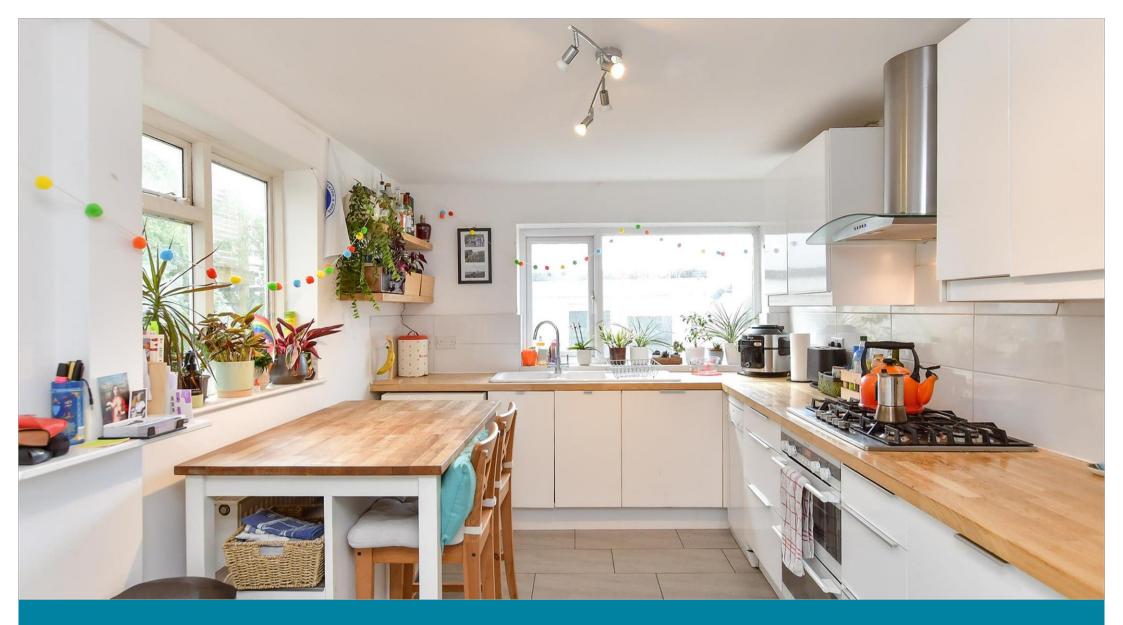

#### **GROUND FLOOR**

Entrance Hall Lounge : 15'8 x 12'6 (4.78m x 3.81m) Dining Area: 10'7 x 10'5 (3.23m x 3.18m) Kitchen: 14'3 x 8'7 (4.35m x 2.62m)

BASEMENT Cellar : 15'5 x 12'2 (4.70m x 3.71m)