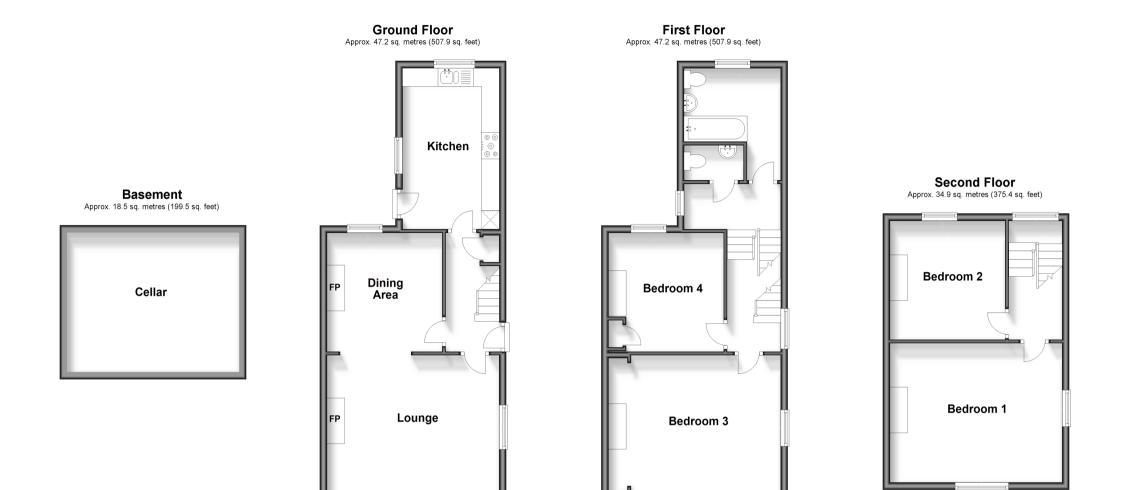

### Accommodation

#### **GROUND FLOOR**

Entrance Hall Lounge : 15'8 x 12'6 (4.78m x 3.81m) Dining Area: 10'7 x 10'5 (3.23m x 3.18m) Kitchen: 14'3 x 8'7 (4.35m x 2.62m)

BASEMENT Cellar : 15'5 x 12'2 (4.70m x 3.71m)

#### **FIRST FLOOR**

Landing Bedroom 3: 16'3 x 12'9 (4.96m x 3.89m) Bedroom 4: 11'2 x 10'5 (3.41m x 3.18m) Bathroom Cloakroom

#### SECOND FLOOR

Landing Bedroom 1: 16'3 x 12'9 (4.96m x 3.89m) Bedroom 2: 11'2 x 10'7 (3.41m x 3.23m)

#### OUTSIDE

Garage Rear Garden