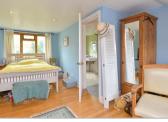

#### FIRST FLOOR

Landing Bedroom 2 : 14'5 into bay x 10'4 (4.40m x 3.15m) Bedroom 3: 12'0 x 7'7 (3.66m x 2.31m) Bedroom 4 : 8'0 x 7'11 (2.44m x 2.41m) Bathroom

#### SECOND FLOOR

Bedroom 1 : 20'7 x 12'2 maximum (6.28m x 3.71m) Shower Room