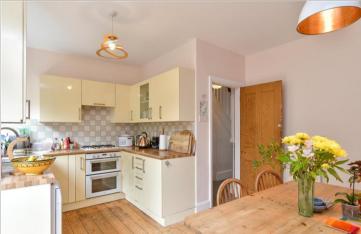

#### **GROUND FLOOR**

Entrance Hall Lounge : 14'0 into bay x 11'6 (4.27m x 3.51m) Kitchen/Diner: 17'5 x 12'0 (5.31m x 3.66m)