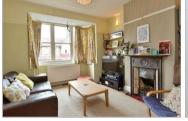

#### **GROUND FLOOR**

Entrance Hall Lounge : 14'0 into bay x 11'6 (4.27m x 3.51m) Kitchen/Diner: 17'5 x 12'0 (5.31m x 3.66m)