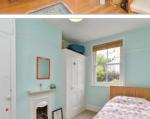

#### FIRST FLOOR

Landing Bedroom 2 : 14'5 into bay x 10'4 (4.40m x 3.15m) Bedroom 3: 12'0 x 7'7 (3.66m x 2.31m) Bedroom 4 : 8'0 x 7'11 (2.44m x 2.41m) Bathroom

#### SECOND FLOOR

Bedroom 1 : 20'7 x 12'2 maximum (6.28m x 3.71m) Shower Room