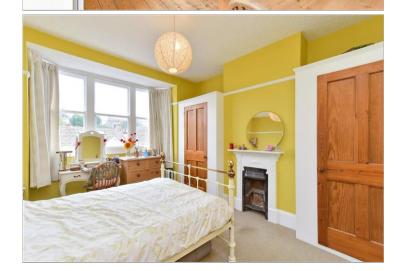

#### FIRST FLOOR

Landing Bedroom 2 : 14'5 into bay x 10'4 (4.40m x 3.15m) Bedroom 3: 12'0 x 7'7 (3.66m x 2.31m) Bedroom 4 : 8'0 x 7'11 (2.44m x 2.41m) Bathroom

#### SECOND FLOOR

Bedroom 1 : 20'7 x 12'2 maximum (6.28m x 3.71m) Shower Room