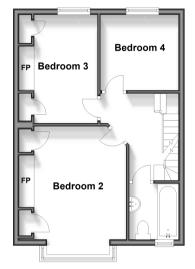

#### FIRST FLOOR

Landing Bedroom 2 : 14'5 into bay x 10'4 (4.40m x 3.15m) Bedroom 3: 12'0 x 7'7 (3.66m x 2.31m) Bedroom 4 : 8'0 x 7'11 (2.44m x 2.41m) Bathroom