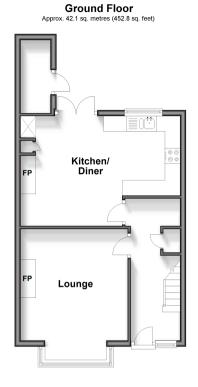

## Accommodation

#### **GROUND FLOOR**

Entrance Hall Lounge : 14'0 into bay x 11'6 (4.27m x 3.51m) Kitchen/Diner: 17'5 x 12'0 (5.31m x 3.66m)

#### FIRST FLOOR

Landing Bedroom 2 : 14'5 into bay x 10'4 (4.40m x 3.15m) Bedroom 3: 12'0 x 7'7 (3.66m x 2.31m) Bedroom 4 : 8'0 x 7'11 (2.44m x 2.41m) Bathroom

#### SECOND FLOOR

Bedroom 1 : 20'7 x 12'2 maximum (6.28m x 3.71m) Shower Room

#### OUTSIDE

Front & Rear Garden

Second Floor Approx, 28.4 sq. metres (305.8 sq. feet)