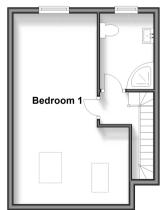

🕂 1x 📇

Hollingdean Terrace, Brighton, East Sussex, BN1















## Main features

- **Extended family home in friendly** neighbourhood
- Close to excellent schools for children of all ages
- **Just a short stroll from Fiveways** with coffee shops, local shops and more
- Original features
- Sunny rear garden

## Accommodation

#### **GROUND FLOOR**

Entrance Hall Lounge : 14'0 into bay x 11'6 (4.27m x 3.51m) Kitchen/Diner: 17'5 x 12'0 (5.31m x 3.66m)

#### FIRST FLOOR

Landing Bedroom 2 : 14'5 into bay x 10'4 (4.40m x 3.15m) Bedroom 3: 12'0 x 7'7 (3.66m x 2.31m) Bedroom 4 : 8'0 x 7'11 (2.44m x 2.41m) Bathroom

#### SECOND FLOOR

Bedroom 1 : 20'7 x 12'2 maximum (6.28m x 3.71m) Shower Room

#### OUTSIDE

Front & Rear Garden







Second Floor Approx, 28.4 sq. metres (305.8 sq. feet)



#### CURRENT POTENTIAL: E(54) INVESTORS IN PEOPLE 30510406/20241018/EM/EM

### Call Fiveways - 01273 564444 Cubittandwest.co.uk

Legal advice should be taken to verify fixtures/fittings, planning, alterations and/or lease details Appliances & services are untested, dimensions are approximate and floor plans are not to scale