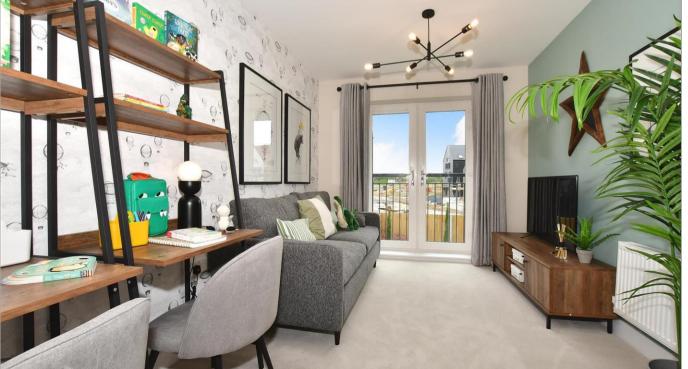

## FIRST FLOOR

Landing

Bedroom 4: 11'0 x 9'8 (3.36m x 2.95m)

Bathroom

Bedroom 3: 13'7 x 8'5 (4.14m x 2.57m)

Bedroom 5/Study:  $13'7 \times 8'6 (4.14m \times 10^{-3})$ 

2.59m)