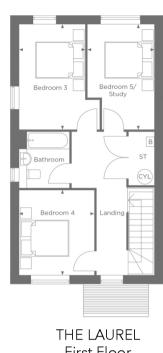

## FIRST FLOOR

Landing

Bedroom 4: 11'0 x 9'8 (3.36m x 2.95m)

Bathroom

Bedroom 3: 13'7 x 8'5 (4.14m x 2.57m)

Bedroom 5/Study:  $13'7 \times 8'6 (4.14m \times 10^{-3})$ 

2.59m)