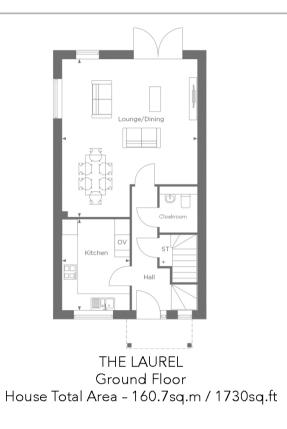

# GROUND FLOOR

Entrance Hallway Cloakroom

**Kitchen**: 11'8 x 8'7 (3.56m x 2.62m)

Lounge/Dining: 20'6 x 17'5 (6.25m x 5.31m)