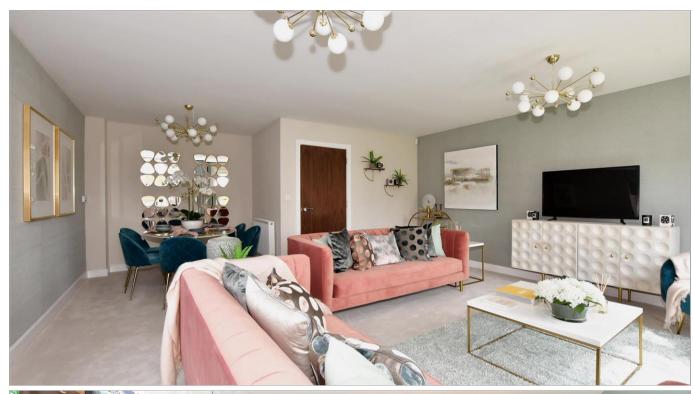

# GROUND FLOOR

Entrance Hallway Cloakroom

**Kitchen**: 11'8 x 8'7 (3.56m x 2.62m)

Lounge/Dining: 20'6 x 17'5 (6.25m x 5.31m)