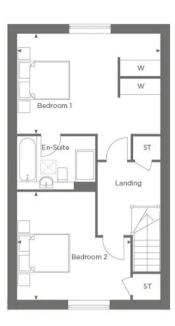

## SECOND FLOOR

Landing

Bedroom 1: 17'5 x 12'3 (5.31m x 3.74m)

**Ensuite Bathroom** 

Bedroom 2: 13'9 x 13'1 (4.19m x 3.99m)