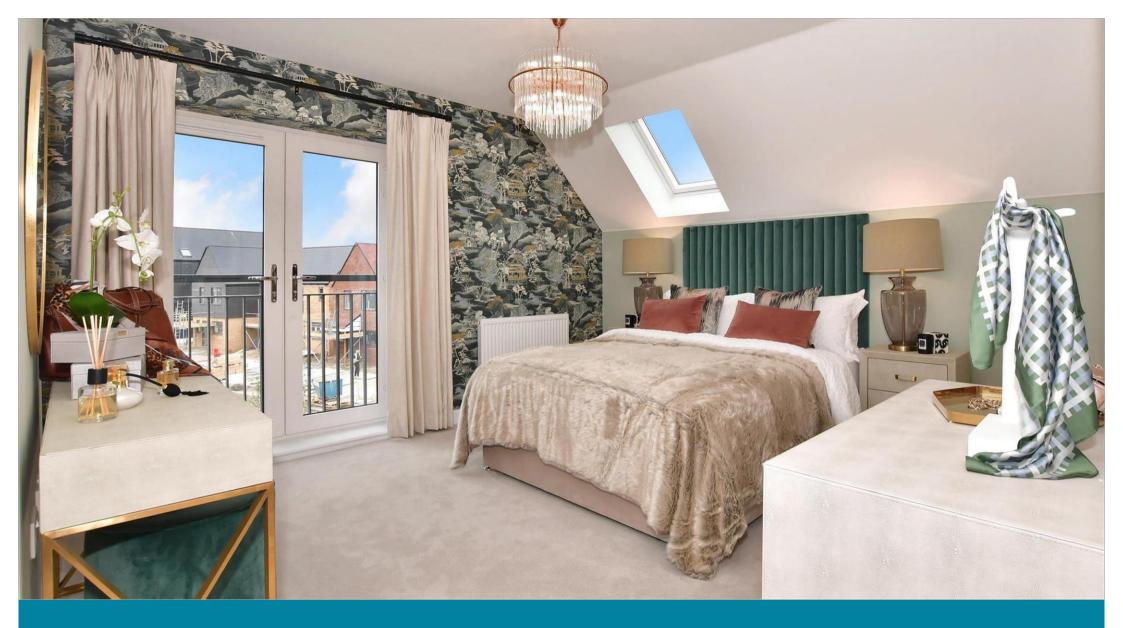

## SECOND FLOOR

Landing

Bedroom 1: 17'5 x 12'3 (5.31m x 3.74m)

**Ensuite Bathroom** 

Bedroom 2: 13'9 x 13'1 (4.19m x 3.99m)