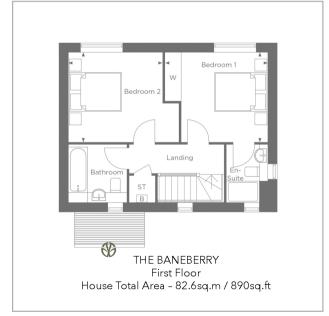

### **FIRST FLOOR**

Landing

Bedroom 1: 12'4 x 10'9 (3.76m x

3.28m)

En suite Shower Room

Bedroom 2: 13'5 x 11'0 (4.09m x

3.36m)

Bathroom