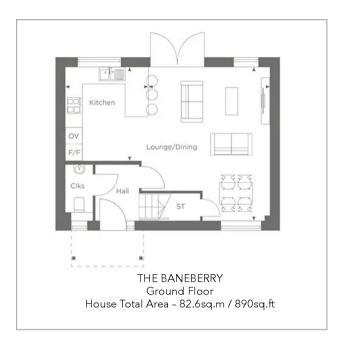

# **Accommodation**

#### **GROUND FLOOR**

**Entrance Hallway** 

Cloakroom

Kitchen: 11'1 x 8'9 (3.38m x 2.67m) Lounge/Dining: 18'6 x 15'4 (5.64m x

4.68m)