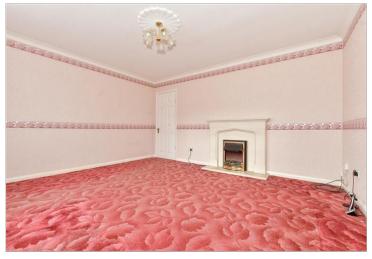

#### **ENTRANCE HALLWAY**

Bedroom 2: 12'9 x 7'9 (3.89m x 2.36m)

Bedroom 1: 14'6 x 13'0 (4.42m x

3.97m)

Bathroom

Living/Dining Room: 19'5 x 11'1 (5.92m x

3.38m)

Cloakroom