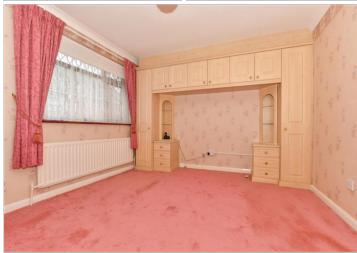

#### **ENTRANCE HALLWAY**

Bedroom 2: 12'9 x 7'9 (3.89m x 2.36m)

Bedroom 1: 14'6 x 13'0 (4.42m x

3.97m)

Bathroom

Living/Dining Room: 19'5 x 11'1 (5.92m x

3.38m)

Cloakroom