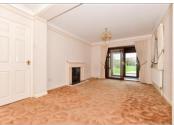

#### **ENTRANCE HALLWAY**

Bedroom 2: 12'9 x 7'9 (3.89m x 2.36m)

Bedroom 1: 14'6 x 13'0 (4.42m x

3.97m)

Bathroom

Living/Dining Room: 19'5 x 11'1 (5.92m x

3.38m)

Cloakroom