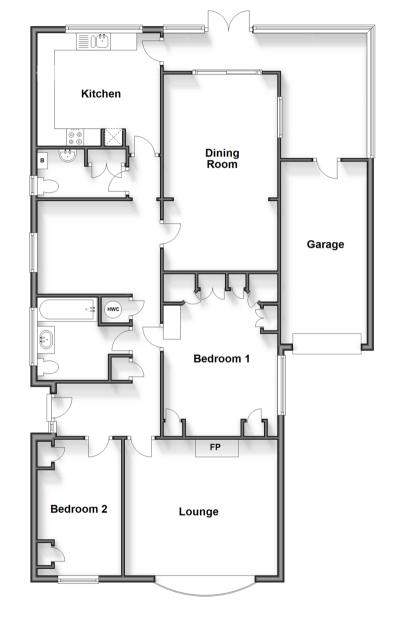

# **Accommodation**

#### **GROUND FLOOR**

#### **ENTRANCE HALLWAY**

Bedroom 2: 12'9 x 7'9 (3.89m x 2.36m)

Bedroom 1: 14'6 x 13'0 (4.42m x

3.97m)

Bathroom

Living/Dining Room: 19'5 x 11'1 (5.92m x

3.38m)

Cloakroom

**Kitchen**: 11'5 x 11'2 (3.48m x 3.41m)

#### **OUTSIDE**

Driveway

Garage

Rear Garden

### **Ground Floor**

Approx. 133.6 sq. metres (1438.0 sq. feet)