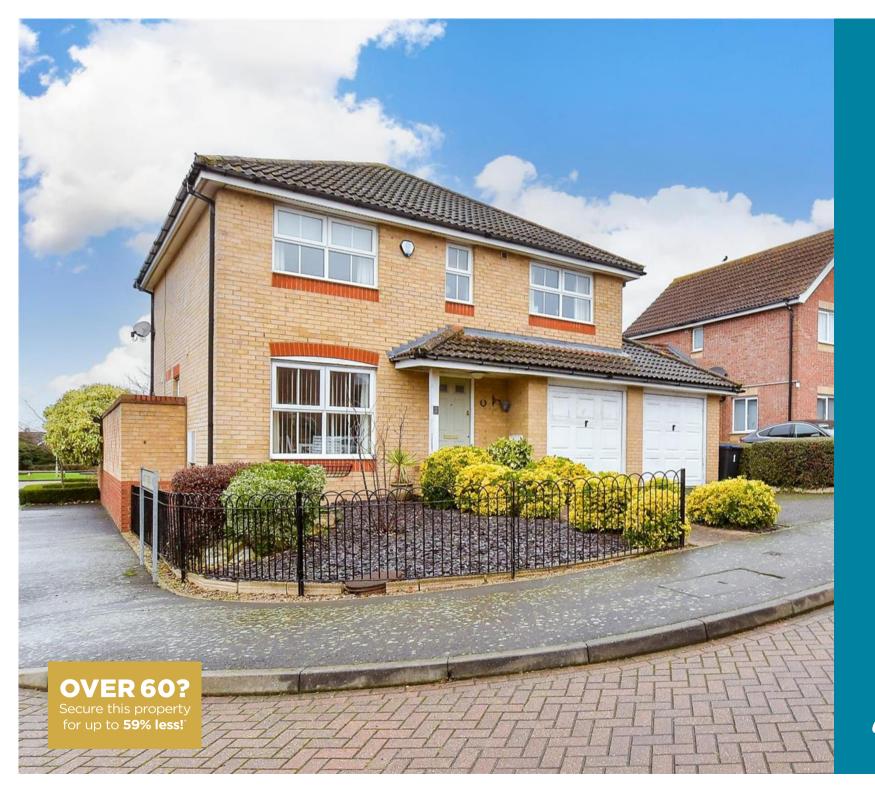

**Price £500,000** 

**Freehold** 

4x 🕮 2x 🚅 2x 🕮

The Oaze, Whitstable, Kent, CT5

Ground Floor
Approx. 103.6 sq. metres (1114.8 sq. feet)

First Floor
Approx. 62.2 sq. metres (669.8 sq. feet)

#### **Address**

The Oaze, Whitstable, Kent, CT5