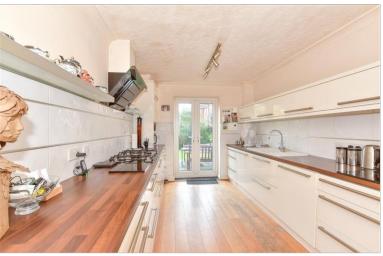

# **GROUND FLOOR**

Entrance hallway

Kitchen/Diner: 27'5 (8.36m) x 9'3 (2.82m)

narrowing to 8'11 (2.72m)

Cloakroom

Study: 7'7 x 7'1 (2.31m x 2.16m) Lounge: 16'6 x 11'3 (5.03m x 3.43m) Conservatory: 19'2 x 9'4 (5.85m x 2.85m)