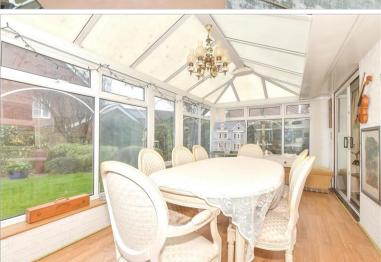

# **GROUND FLOOR**

Entrance hallway

Kitchen/Diner: 27'5 (8.36m) x 9'3 (2.82m)

narrowing to 8'11 (2.72m)

Cloakroom

Study: 7'7 x 7'1 (2.31m x 2.16m) Lounge: 16'6 x 11'3 (5.03m x 3.43m) Conservatory: 19'2 x 9'4 (5.85m x 2.85m)