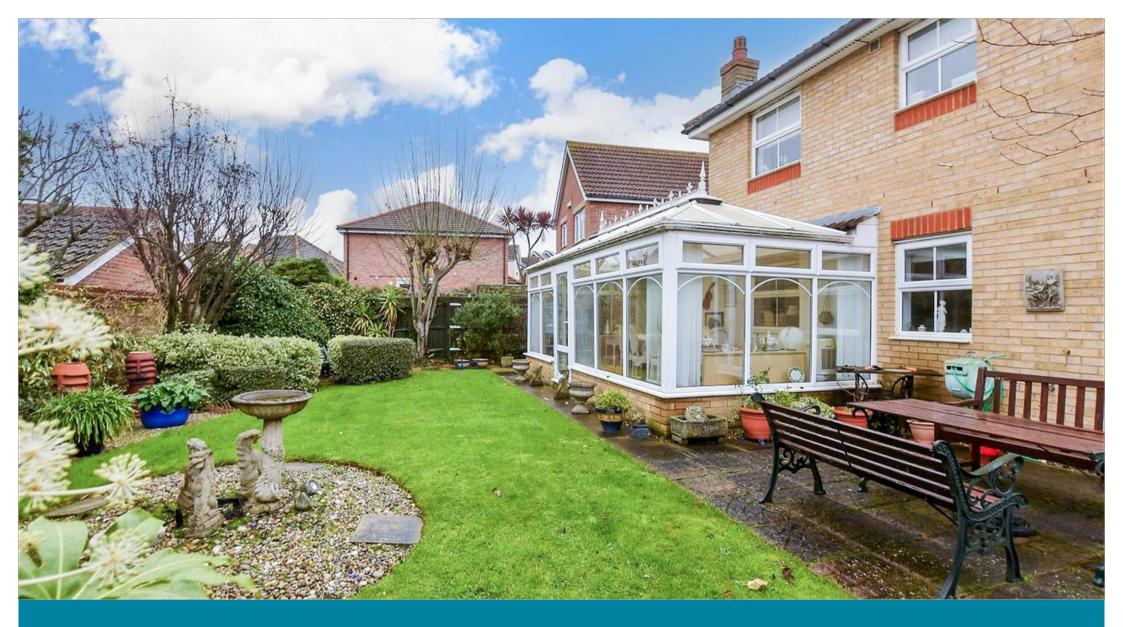

# OUTSIDE

Driveway

Double Garage

Front Garden

Rear Garden

- No onward chain
- Open-plan kitchen/diner with fitted appliances
- Charming and well presented walled rear garden
- Driveway and double garage, accessible via the hallway with ample room for parking
- Separate study and conservatory areas on the ground floor extend the living space