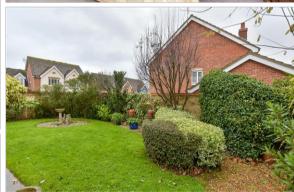

# OUTSIDE

Driveway

Double Garage

Front Garden

Rear Garden

- No onward chain
- Open-plan kitchen/diner with fitted appliances
- Charming and well presented walled rear garden
- Driveway and double garage, accessible via the hallway with ample room for parking
- Separate study and conservatory areas on the ground floor extend the living space