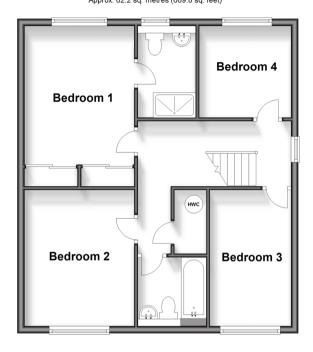

**Price £500,000** 

**Freehold** 

4x 🕮 2x 🚅 2x 🕮

The Oaze, Whitstable, Kent, CT5

Ground Floor
Approx. 103.6 sq. metres (1114.8 sq. feet)

First Floor
Approx. 62.2 sq. metres (669.8 sq. feet)

# FIRST FLOOR

Landing

Bedroom 3: 12'7 x 8'1 (3.84m x 2.47m)

Bedroom 4: 9'2 x 8'5 (2.80m x 2.57m)

Bedroom 1: 15'2 x 10'11 (4.63m x 3.33m)

En suite Shower Room

Bedroom 2: 12'5 x 9'11 (3.79m x 3.02m)

Bathroom