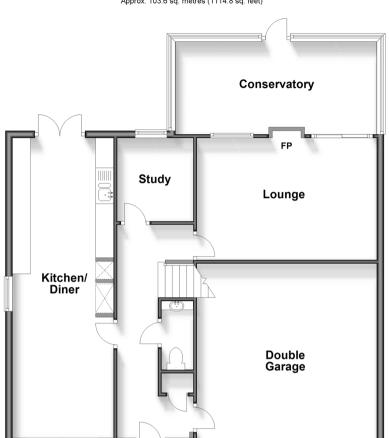

**Price £500,000** 

**Freehold** 

4x 🕮 2x 🚅 2x 🕮

The Oaze, Whitstable, Kent, CT5

Ground Floor
Approx. 103.6 sq. metres (1114.8 sq. feet)

First Floor
Approx. 62.2 sq. metres (669.8 sq. feet)

# **GROUND FLOOR**

Entrance hallway

Kitchen/Diner: 27'5 (8.36m) x 9'3 (2.82m)

narrowing to 8'11 (2.72m)

Cloakroom

Study: 7'7 x 7'1 (2.31m x 2.16m) Lounge: 16'6 x 11'3 (5.03m x 3.43m) Conservatory: 19'2 x 9'4 (5.85m x 2.85m)

# OUTSIDE

Driveway

Double Garage

Front Garden

Rear Garden

- No onward chain
- Open-plan kitchen/diner with fitted appliances
- Charming and well presented walled rear garden
- Driveway and double garage, accessible via the hallway with ample room for parking
- Separate study and conservatory areas on the ground floor extend the living space