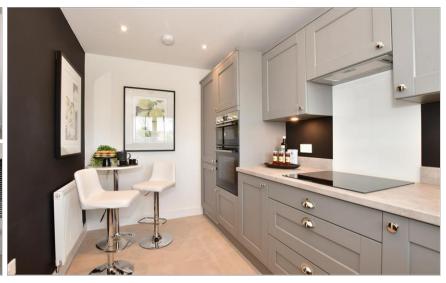

# Main features

- Beautiful bright living space opening onto the garden
- Separate kitchen with high spec finish and integrated appliances
- Driveway parking
- Fitted wardrobes and ensuite shower room to the main bedroom

### **GROUND FLOOR**

Entrance Hallway

Cloakroom

Kitchen:  $12'7 \times 7'3 (3.84m \times 2.21m)$ 

Lounge/Dining: 16'3 x 14'3 (4.96m x 4.35m)