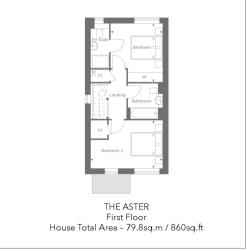

## **Accommodation**

#### FIRST FLOOR

Landing

**Bedroom 1**: 11'8 x 10'6 (3.56m x 3.20m)

**Ensuite Shower Room** 

Bedroom 2: 14'6 x 9'6 (4.42m x 2.90m)

Bathroom