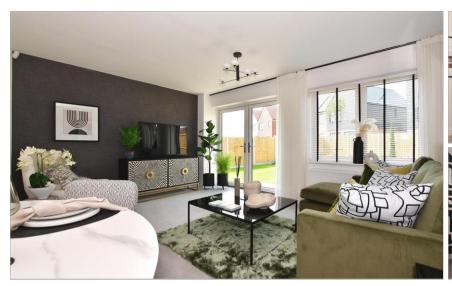

# Main features

- Beautiful bright living space opening onto the garden
- Separate kitchen with high spec finish and integrated appliances
- Driveway parking
- Fitted wardrobes and ensuite shower room to the main bedroom

### **GROUND FLOOR**

Entrance Hallway

Cloakroom

Kitchen:  $12'7 \times 7'3 (3.84m \times 2.21m)$ 

Lounge/Dining: 16'3 x 14'3 (4.96m x 4.35m)