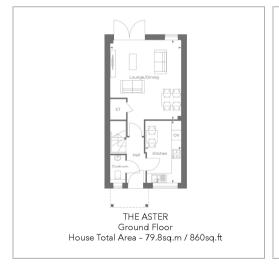

## **Accommodation**

### **GROUND FLOOR**

Entrance Hallway

Cloakroom

Kitchen:  $12'7 \times 7'3 (3.84m \times 2.21m)$ 

Lounge/Dining: 16'3 x 14'3 (4.96m x 4.35m)

#### **OUTSIDE**

Driveway
Front Garden
Rear Garden