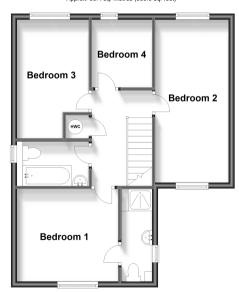

#### FIRST FLOOR

Landing

Bedroom 1: 11'4 x 10'7 (3.46m x 3.23m)

En-suite Shower Room

Bedroom 2: 18'3 x 8'3 (5.57m x 2.52m)

Bedroom 3: 13'4 (4.07m) narrowing to 10'8

(3.25m) x 8'5 (2.57m)

Bedroom 4: 7'8 x 7'0 (2.34m x 2.14m)

Bathroom

#### OUTSIDE

Integrated Garage

Driveway

Front Garden

Rear Garden

**Ground Floor** Approx. 56.4 sq. metres (607.4 sq. feet)

First Floor Approx. 56.4 sq. metres (606.8 sq. feet)

Kitchen