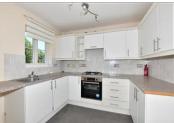

### **GROUND FLOOR**

Entrance Hallway

Cloakroom

Kitchen: 9'5 x 8'1 (2.87m x 2.47m) Dining Room: 8'5 x 7'3 (2.57m x 2.21m)

Lounge: 15'3 x 11'4 (4.65m x 3.46m)

#### OUTSIDE

Integrated Garage

Driveway

Front Garden

Rear Garden

**Ground Floor** Approx. 56.4 sq. metres (607.4 sq. feet)

First Floor Approx. 56.4 sq. metres (606.8 sq. feet)

Kitchen