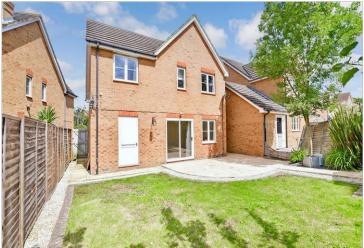

#### OUTSIDE

Integrated Garage

Driveway

Front Garden

Rear Garden

**Ground Floor** Approx. 56.4 sq. metres (607.4 sq. feet)

First Floor Approx. 56.4 sq. metres (606.8 sq. feet)

Kitchen