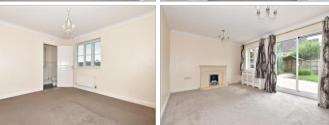

### **GROUND FLOOR**

Entrance Hallway

Cloakroom

Kitchen: 9'5 x 8'1 (2.87m x 2.47m) Dining Room: 8'5 x 7'3 (2.57m x 2.21m)

Lounge: 15'3 x 11'4 (4.65m x 3.46m)

#### FIRST FLOOR

Landing

Bedroom 1: 11'4 x 10'7 (3.46m x 3.23m)

En-suite Shower Room

Bedroom 2: 18'3 x 8'3 (5.57m x 2.52m)

Bedroom 3: 13'4 (4.07m) narrowing to 10'8

(3.25m) x 8'5 (2.57m)

Bedroom 4: 7'8 x 7'0 (2.34m x 2.14m)