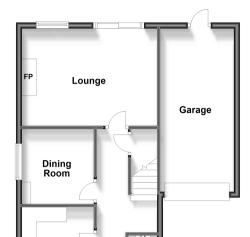

### **GROUND FLOOR**

Entrance Hallway

Cloakroom

Kitchen: 9'5 x 8'1 (2.87m x 2.47m) Dining Room: 8'5 x 7'3 (2.57m x 2.21m)

Lounge: 15'3 x 11'4 (4.65m x 3.46m)

#### OUTSIDE

Integrated Garage

Driveway

Front Garden

Rear Garden

**Ground Floor** Approx. 56.4 sq. metres (607.4 sq. feet)

First Floor Approx. 56.4 sq. metres (606.8 sq. feet)

Kitchen