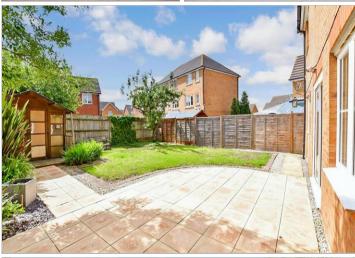

## Main features

- No onward chain
- Garage and driveway
- Neutrally presented throughout
- Set back in a quiet close on a popular family estate
- Rear garden with a new paved patio area

#### OUTSIDE

Integrated Garage

Driveway

Front Garden

Rear Garden

**Ground Floor** Approx. 56.4 sq. metres (607.4 sq. feet)

First Floor Approx. 56.4 sq. metres (606.8 sq. feet)

Kitchen