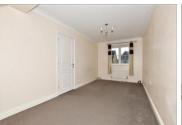

#### FIRST FLOOR

Landing

Bedroom 1: 11'4 x 10'7 (3.46m x 3.23m)

En-suite Shower Room

Bedroom 2: 18'3 x 8'3 (5.57m x 2.52m)

Bedroom 3: 13'4 (4.07m) narrowing to 10'8

(3.25m) x 8'5 (2.57m)

Bedroom 4: 7'8 x 7'0 (2.34m x 2.14m)

Bathroom