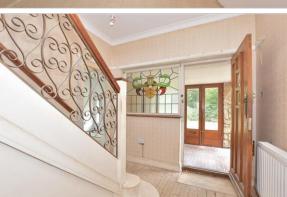

## **GROUND FLOOR**

Entrance Hallway : 15'5 x 8'11 (4.70m x

2.72m)

Lounge: 29'7 x 13'7 (9.02m x 4.14m)

Kitchen/Breakfast Room: 20'0 x 11'1 (6.10m x

3.38m)

Dining Room: 19'1 x 10'1 (5.82m x 3.08m) Shower Room: 10'6 x 4'5 (3.20m x 1.35m)

## Main features

- Chain-free
- **■** Exciting renovation opportunity
- Sought-after location on the outskirts of Chestfield
- **■** Double garage and driveway
- Impressive, high ceilings feature staircase and wide hallway