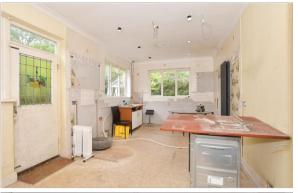

## **GROUND FLOOR**

Entrance Hallway : 15'5 x 8'11 (4.70m x

2.72m)

Lounge: 29'7 x 13'7 (9.02m x 4.14m)

Kitchen/Breakfast Room: 20'0 x 11'1 (6.10m x

3.38m)

Dining Room: 19'1 x 10'1 (5.82m x 3.08m) Shower Room: 10'6 x 4'5 (3.20m x 1.35m)