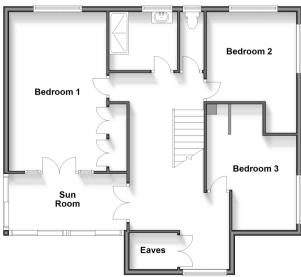

#### FIRST FLOOR

Landing

Bedroom 1: 18'11 x 11'7 (5.77m x 3.53m)

Sun Room

Bedroom 2: 10'8 x 10'7 (3.25m x 3.23m)

Family Bathroom Separate WC

Bedroom 3: 11'3 x 10'7 (3.43m x 3.23m)