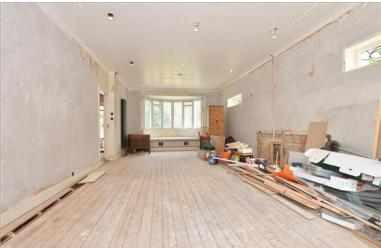

## **GROUND FLOOR**

Entrance Hallway : 15'5 x 8'11 (4.70m x

2.72m)

Lounge: 29'7 x 13'7 (9.02m x 4.14m)

Kitchen/Breakfast Room: 20'0 x 11'1 (6.10m x

3.38m)

Dining Room: 19'1 x 10'1 (5.82m x 3.08m) Shower Room: 10'6 x 4'5 (3.20m x 1.35m)

## Main features

- Chain-free
- **■** Exciting renovation opportunity
- Sought-after location on the outskirts of Chestfield
- **■** Double garage and driveway
- Impressive, high ceilings feature staircase and wide hallway