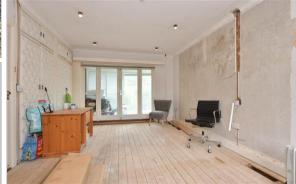

## **GROUND FLOOR**

Entrance Hallway : 15'5 x 8'11 (4.70m x

2.72m)

Lounge: 29'7 x 13'7 (9.02m x 4.14m)

Kitchen/Breakfast Room: 20'0 x 11'1 (6.10m x

3.38m)

Dining Room: 19'1 x 10'1 (5.82m x 3.08m) Shower Room: 10'6 x 4'5 (3.20m x 1.35m)