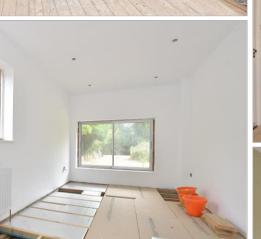

#### FIRST FLOOR

Landing

Bedroom 1: 18'11 x 11'7 (5.77m x 3.53m)

Sun Room

Bedroom 2: 10'8 x 10'7 (3.25m x 3.23m)

Family Bathroom Separate WC

Bedroom 3: 11'3 x 10'7 (3.43m x 3.23m)