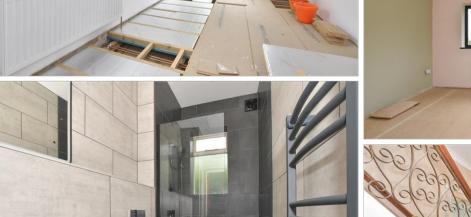

## **GROUND FLOOR**

Entrance Hallway : 15'5 x 8'11 (4.70m x

2.72m)

Lounge: 29'7 x 13'7 (9.02m x 4.14m)

Kitchen/Breakfast Room: 20'0 x 11'1 (6.10m x

3.38m)

Dining Room: 19'1 x 10'1 (5.82m x 3.08m) Shower Room: 10'6 x 4'5 (3.20m x 1.35m)

#### FIRST FLOOR

Landing

Bedroom 1: 18'11 x 11'7 (5.77m x 3.53m)

Sun Room

Bedroom 2: 10'8 x 10'7 (3.25m x 3.23m)

Family Bathroom Separate WC

Bedroom 3: 11'3 x 10'7 (3.43m x 3.23m)

# **OUTBUILDINGS**

Garage/Workshop

## Main features

- Chain-free
- **■** Exciting renovation opportunity
- Sought-after location on the outskirts of Chestfield
- **■** Double garage and driveway
- Impressive, high ceilings feature staircase and wide hallway