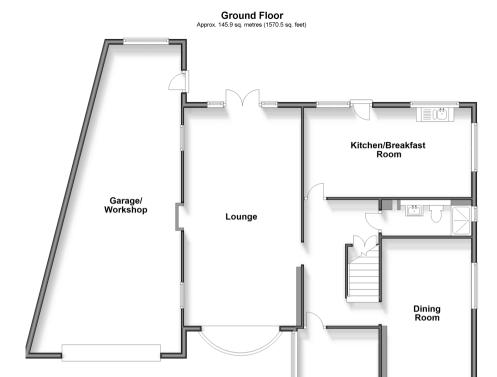

## **GROUND FLOOR**

Entrance Hallway : 15'5 x 8'11 (4.70m x

2.72m)

Lounge: 29'7 x 13'7 (9.02m x 4.14m)

Kitchen/Breakfast Room: 20'0 x 11'1 (6.10m x

3.38m)

Dining Room: 19'1 x 10'1 (5.82m x 3.08m) Shower Room: 10'6 x 4'5 (3.20m x 1.35m)

# **OUTBUILDINGS**

Garage/Workshop