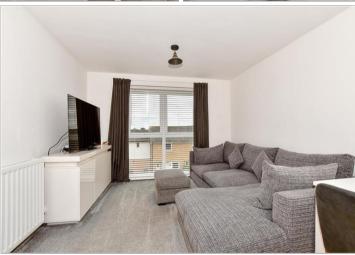

# **Accommodation**

#### SECOND FLOOR

**Entrance Hall** 

Lounge/Kitchen/Diner: 19'9 x 10'10

(6.02m x 3.30m)

Bedroom 1: 11'10 x 9'0 (3.61m x

2.75m)

**En-Suite Shower Room** 

Bedroom 2:9'6 x 8'9 (2.90m x