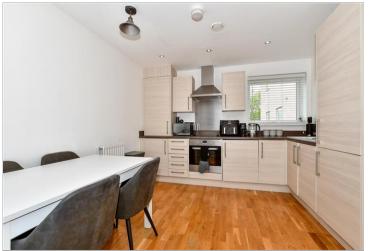

# **Accommodation**

#### SECOND FLOOR

**Entrance Hall** 

Lounge/Kitchen/Diner: 19'9 x 10'10

(6.02m x 3.30m)

Bedroom 1: 11'10 x 9'0 (3.61m x

2.75m)

**En-Suite Shower Room** 

Bedroom 2:9'6 x 8'9 (2.90m x