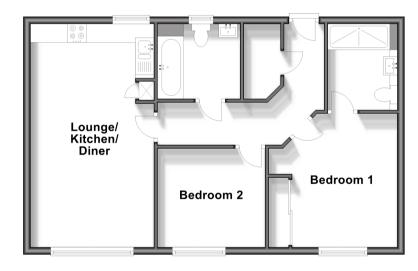

# **Accommodation**

#### SECOND FLOOR

**Entrance Hall** 

Lounge/Kitchen/Diner: 19'9 x 10'10

(6.02m x 3.30m)

Bedroom 1: 11'10 x 9'0 (3.61m x

2.75m)

**En-Suite Shower Room** 

Bedroom 2:9'6 x 8'9 (2.90m x

2.67m)

Bathroom

### **Second Floor**

Approx. 59.8 sq. metres (643.2 sq. feet)