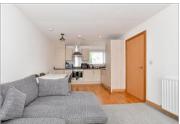

# **Accommodation**

#### SECOND FLOOR

**Entrance Hall** 

Lounge/Kitchen/Diner: 19'9 x 10'10

(6.02m x 3.30m)

Bedroom 1: 11'10 x 9'0 (3.61m x

2.75m)

**En-Suite Shower Room** 

Bedroom 2:9'6 x 8'9 (2.90m x