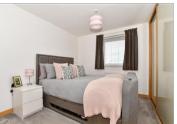

## Main features

- En-suite and built in wardrobes to the primary bedroom
- Integrated appliances to the kitchen
- One allocated parking space
- High specification bathroom with a sleek underlit bath tub
- Light and airy open plan living space

#### SECOND FLOOR

**Entrance Hall** 

Lounge/Kitchen/Diner: 19'9 x 10'10

(6.02m x 3.30m)

Bedroom 1: 11'10 x 9'0 (3.61m x

2.75m)

**En-Suite Shower Room** 

Bedroom 2:9'6 x 8'9 (2.90m x