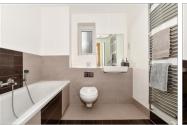

#### SECOND FLOOR

**Entrance Hall** 

Lounge/Kitchen/Diner: 19'9 x 10'10

(6.02m x 3.30m)

Bedroom 1: 11'10 x 9'0 (3.61m x

2.75m)

**En-Suite Shower Room** 

Bedroom 2:9'6 x 8'9 (2.90m x

2.67m)

Bathroom