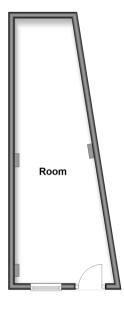

### FIRST FLOOR

Landing Bedroom 2: 15'2 x 8'4 (4.63m x 2.54m) En-Suite Shower Room Bedroom 3: 11'6 x 11'0 (3.51m x 3.36m) Bedroom 4: 11'6 x 9'4 (3.51m x 2.85m) Bathroom

#### SECOND FLOOR

Landing Bedroom 1: 16"7 x 11'8 (5.06m x 3.56m) En-Suite Shower Room

#### OUTBUILDING

Out building