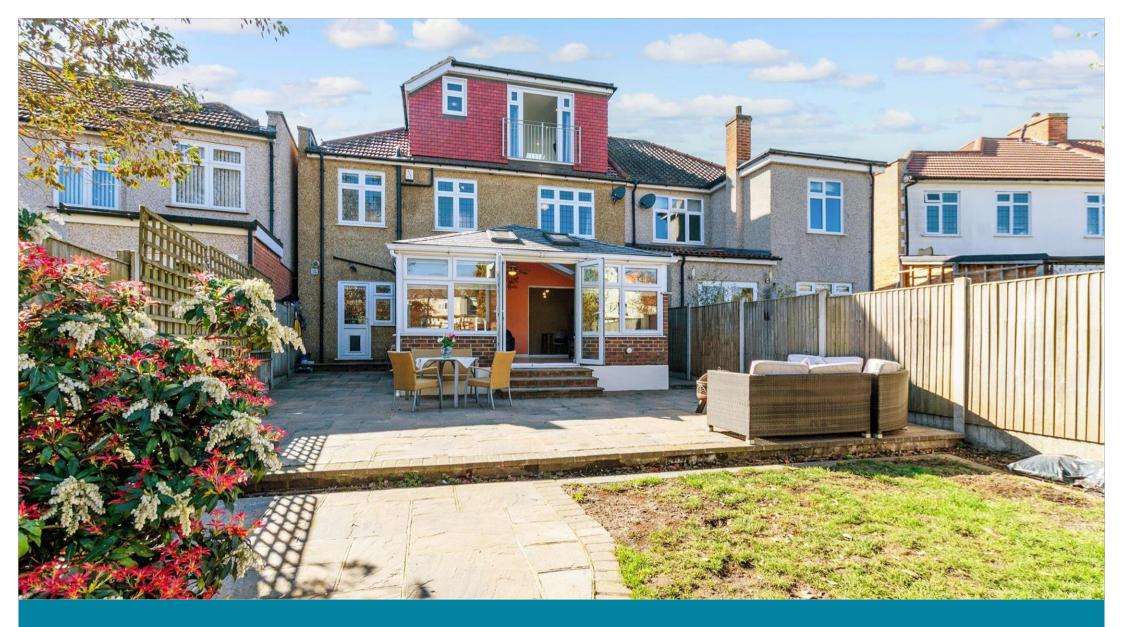

ILDING

Out building

#### OUTSIDE

Front Garden Rear Garden



# **Main features**

- Chain free
- Family bathroom, two en-suites and a downstairs cloakroom
- Large sun room and outbuilding
- Located in sought after South Welling and close to Danson Park
- Easy walk to several schools, shops and Welling train station

## Nearest Schools

Primary Schools: Danson Primary 0.1 miles, Hook Lane Primary 0.2 miles, St Stephen's Catholic Primary 0.3 miles Secondary Schools: Bexley Grammar School 0.1 miles, Welling School 0.6 miles, Blackfen School for Girls 0.7 miles



#### **Transport Information**

Train Stations: Welling 0.4 miles, Bexleyheath 1.1 miles, Falconwood 1.2 miles



#### Address

Selwyn Crescent, Welling, Kent, DA16

Directions

For directions to this property please contact us.





Call Welling Branch 020 8301 6679 🛯 wardsofkent.co.uk





Legal advice should be taken to verify fixtures/fittings, planning, alterations and/or lease details
Appliances & services are untested, dimensions are approximate and floor plans are not to scale
Through a Homewise Home For Life Plan people aged 60+ can secure this property for up to 59% less, by purchasing a Lifetime Lease.