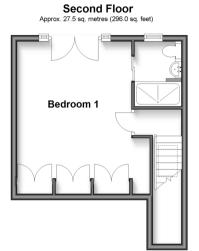

#### SECOND FLOOR

Landing Bedroom 1: 16"7 x 11'8 (5.06m x 3.56m) En-Suite Shower Room