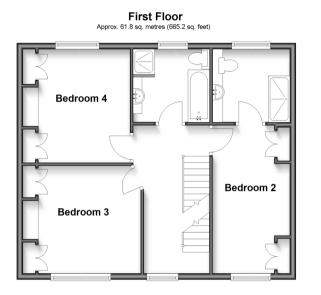

### FIRST FLOOR

Landing Bedroom 2: 15'2 x 8'4 (4.63m x 2.54m) En-Suite Shower Room Bedroom 3: 11'6 x 11'0 (3.51m x 3.36m) Bedroom 4: 11'6 x 9'4 (3.51m x 2.85m) Bathroom