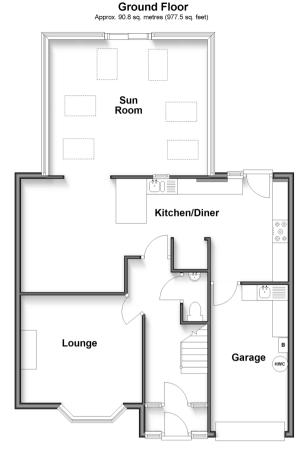

#### **GROUND FLOOR**

Porch Entrance Hall

#### Cloakroom

Lounge: 13'0 x 12'5 (3.97m x 3.79m) Kitchen/Diner: (L-shaped) 28'1 x 11'7 (8.57m x 3.53m) plus 11'7 x 8'2 (3.53m x 2.49m)

Sun Room: 16'5 x 14'2 (5.01m x 4.32m)

#### OUTBUILDING

Out building