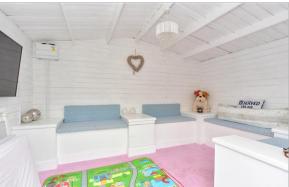

## **OUTBUILDING**

Summerhouse/Office

# Main features

- Recently renovated throughout
- Family bathroom, en-suite shower room and downstairs cloakroom
- Walking distance to Falconwood train station and bus routes
- Double rear extension
- Useful summerhouse/office