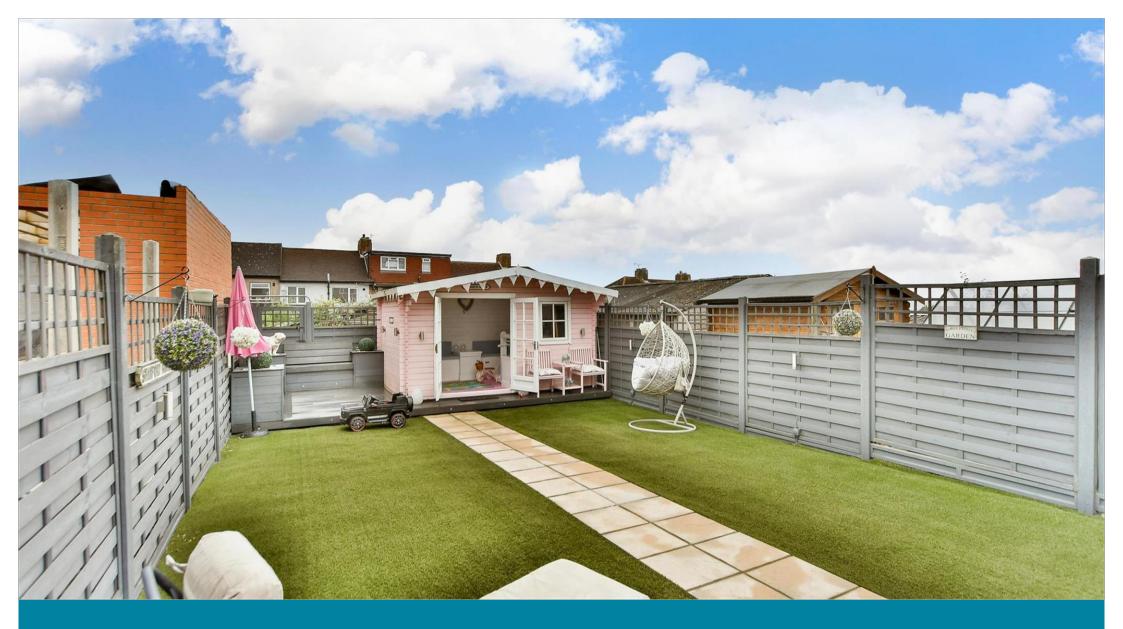

## **OUTBUILDING**

Summerhouse/Office

## OUTSIDE

Rear Garden Driveway

# Main features

- Recently renovated throughout
- Family bathroom, en-suite shower room and downstairs cloakroom
- Walking distance to Falconwood train station and bus routes
- Double rear extension
- Useful summerhouse/office