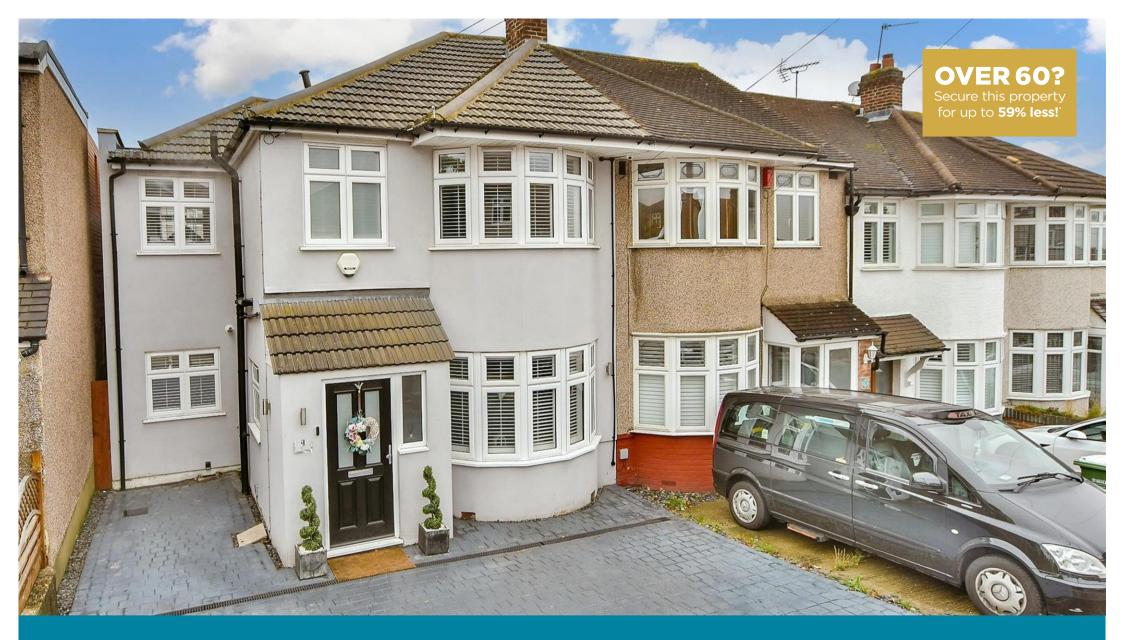

Price £625,000 Freehold

4x 🕮 2x 🚅 2x 🕮

Somerset Avenue, Welling, Kent, DA16

First Floor
Approx. 60.6 sq. metres (652.6 sq. feet)

#### **Address**

Somerset Avenue, Welling, Kent, DA16