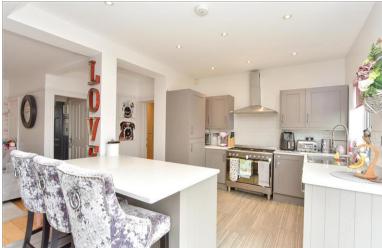

### **GROUND FLOOR**

Porch

**Entrance Hall** 

**Downstairs Cloakroom** 

**Lounge**: 13'7 x 10'1 (4.14m x 3.08m)

Dining Area: 25'2 x 15'3 (7.68m x 4.65m)

Kitchen/Breakfast Area

Utility Room: 12'5 x 5'2 (3.79m x 1.58m)