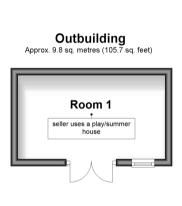

Price £625,000 Freehold

4x 🕮 2x 🚅 2x 🕮

Somerset Avenue, Welling, Kent, DA16







First Floor
Approx. 60.6 sq. metres (652.6 sq. feet)



# **Accommodation**

### **GROUND FLOOR**

Porch

**Entrance Hall** 

**Downstairs Cloakroom** 

**Lounge**: 13'7 x 10'1 (4.14m x 3.08m)

Dining Area: 25'2 x 15'3 (7.68m x 4.65m)

Kitchen/Breakfast Area

Utility Room: 12'5 x 5'2 (3.79m x 1.58m)

### FIRST FLOOR

Landing

Bedroom 1 with en suite shower: 13'1 x 8'7

(3.99m x 2.62m)

Bedroom 2: 11'1 x 9'7 (3.38m x 2.92m) Bedroom 3: 11'7 x 9'5 (3.53m x 2.87m)

Bedroom 4: 10'6 x 9'4 (3.20m x 2.85m)

Bathroom

## **OUTBUILDING**

Summerhouse/Office

## OUTSIDE

Rear Garden Driveway















# Main features

- Recently renovated throughout
- Family bathroom, en-suite shower room and downstairs cloakroom
- Walking distance to Falconwood train station and bus routes
- Double rear extension
- Useful summerhouse/office



### Nearest Schools