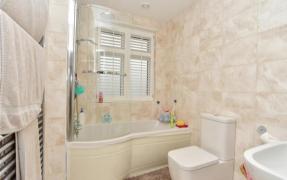

### FIRST FLOOR

Landing

Bedroom 1 with en suite shower: 13'1 x 8'7

(3.99m x 2.62m)

Bedroom 2: 11'1 x 9'7 (3.38m x 2.92m) Bedroom 3: 11'7 x 9'5 (3.53m x 2.87m)

Bedroom 4: 10'6 x 9'4 (3.20m x 2.85m)

Bathroom