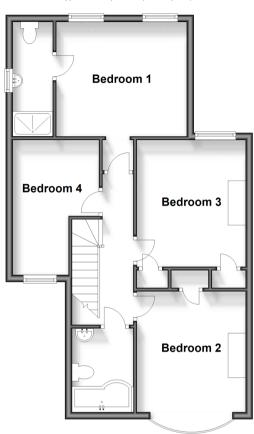

### FIRST FLOOR

Landing

Bedroom 1 with en suite shower: 13'1 x 8'7

(3.99m x 2.62m)

Bedroom 2: 11'1 x 9'7 (3.38m x 2.92m) Bedroom 3: 11'7 x 9'5 (3.53m x 2.87m)

Bedroom 4: 10'6 x 9'4 (3.20m x 2.85m)

Bathroom