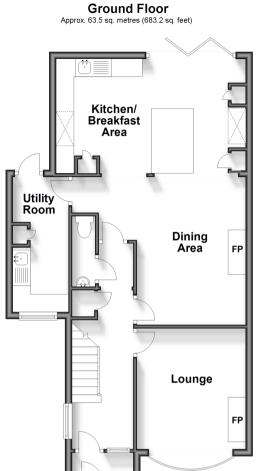

### **GROUND FLOOR**

Porch

**Entrance Hall** 

**Downstairs Cloakroom** 

**Lounge**: 13'7 x 10'1 (4.14m x 3.08m)

Dining Area: 25'2 x 15'3 (7.68m x 4.65m)

Kitchen/Breakfast Area

Utility Room: 12'5 x 5'2 (3.79m x 1.58m)