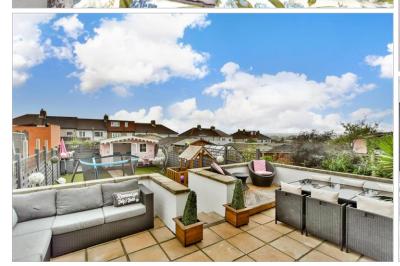

## OUTSIDE

Rear Garden Driveway

# Main features

- Recently renovated throughout
- Family bathroom, en-suite shower room and downstairs cloakroom
- Walking distance to Falconwood train station and bus routes
- Double rear extension
- Useful summerhouse/office