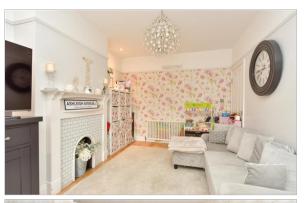

### **GROUND FLOOR**

Porch

**Entrance Hall** 

**Downstairs Cloakroom** 

**Lounge**: 13'7 x 10'1 (4.14m x 3.08m)

Dining Area: 25'2 x 15'3 (7.68m x 4.65m)

Kitchen/Breakfast Area

Utility Room: 12'5 x 5'2 (3.79m x 1.58m)