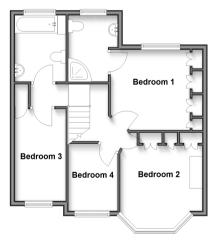

### FIRST FLOOR

Landing

Bedroom 1: 10'2 x 9'6 up to fitted wardrobes (3.10m x 2.90m)

En-suite Shower Room

Bedroom 2: 13'3 x 9'5 up to fitted wardrobes (4.04m x 2.87m)

Bedroom 3: 10'9 x 8'9 (3.28m x 2.67m)

Bedroom 4: 8'1 x 6'1 (2.47m x 1.86m)

Bathroom

#### **Ground Floor** Approx. 66.5 sq. metres (715.7 sq. feet)

First Floor Approx. 51.7 sq. metres (557.0 sq. feet)