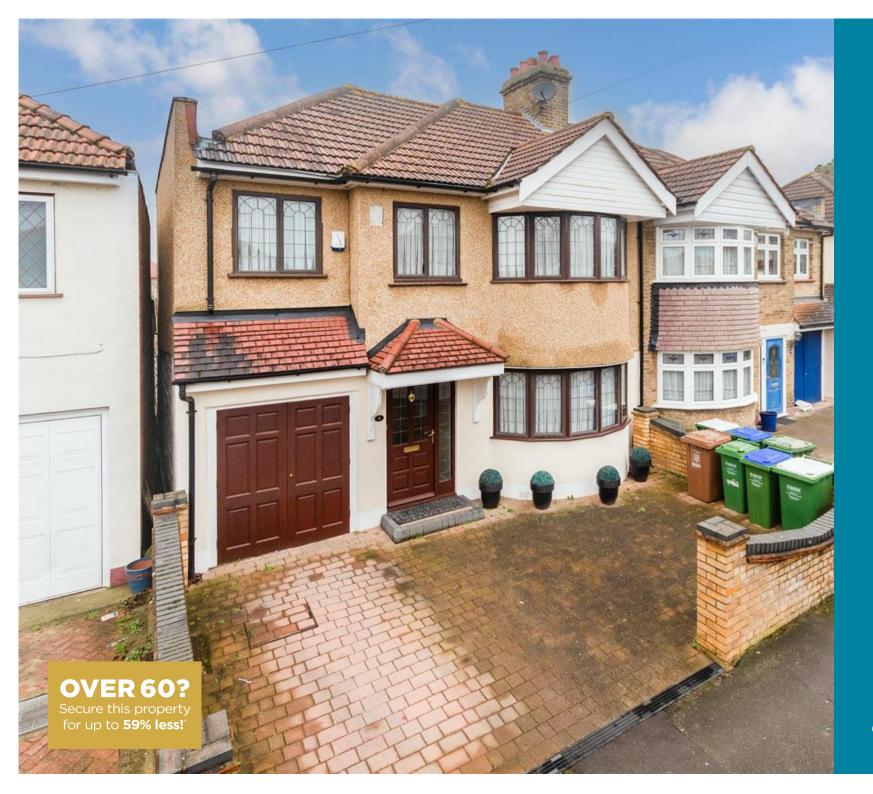

**Price** £625,000

Freehold

4x 🕮 2x 🚅 1x 🕮

Saltash Road, Welling, Kent, DA16

## Main features

- Extended to the side and rear
- Under floor heating in the kitchen
- Downstairs cloakroom, family bathroom and en-suite shower room
- Utility room
- Close to several schools and in the catchment area for Bexley Grammar **School**

#### **OUTSIDE**

Driveway

Rear Garden