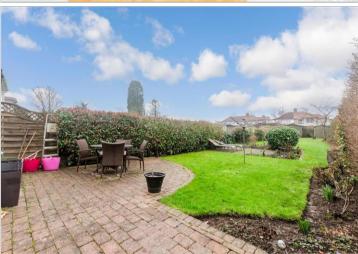

**Price** £625,000

Freehold

4x 🕮 2x 🚅 1x 🕮

Saltash Road, Welling, Kent, DA16









## Main features

- Extended to the side and rear
- Under floor heating in the kitchen
- Downstairs cloakroom, family bathroom and en-suite shower room
- Utility room
- Close to several schools and in the catchment area for Bexley Grammar **School**

## **Accommodation**

### GROUND FLOOR

Entrance Hall

Lounge: 19'9 x 16'7 (6.02m x 5.06m)

Kitchen/Diner: (L-shaped) 24'1 x 12'0 (7.35m x 3.66m) plus 10'5 x 10'5 (3.18m x 3.18m)

Cloakroom

Former Garage (Utility Room): 16'0 x 8'6 (4.88m x 2.59m)

### FIRST FLOOR

Landing

Bedroom 1: 10'2 x 9'6 up to fitted wardrobes (3.10m x 2.90m)

En-suite Shower Room

Bedroom 2: 13'3 x 9'5 up to fitted wardrobes (4.04m x 2.87m)

Bedroom 3: 10'9 x 8'9 (3.28m x 2.67m)

Bedroom 4: 8'1 x 6'1 (2.47m x 1.86m)

Bathroom

#### **OUTSIDE**

Driveway

Rear Gard