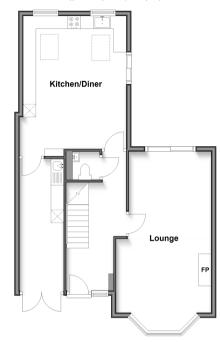

### GROUND FLOOR

Entrance Hall

Lounge: 19'9 x 16'7 (6.02m x 5.06m)

Kitchen/Diner: (L-shaped) 24'1 x 12'0 (7.35m x 3.66m) plus 10'5 x 10'5 (3.18m x 3.18m)

Cloakroom

Former Garage (Utility Room): 16'0 x 8'6 (4.88m x 2.59m)

#### **Ground Floor** Approx. 66.5 sq. metres (715.7 sq. feet)

First Floor Approx. 51.7 sq. metres (557.0 sq. feet)