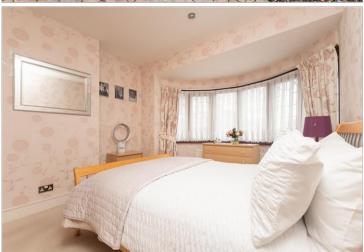

### FIRST FLOOR

Landing

Bedroom 1: 10'2 x 9'6 up to fitted wardrobes (3.10m x 2.90m)

En-suite Shower Room

Bedroom 2: 13'3 x 9'5 up to fitted wardrobes (4.04m x 2.87m)

Bedroom 3: 10'9 x 8'9 (3.28m x 2.67m)

Bedroom 4: 8'1 x 6'1 (2.47m x 1.86m)