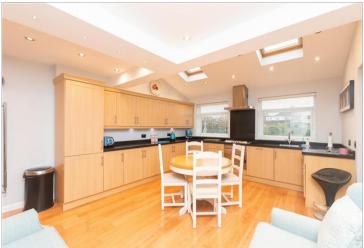

### GROUND FLOOR

Entrance Hall

Lounge: 19'9 x 16'7 (6.02m x 5.06m)

Kitchen/Diner: (L-shaped) 24'1 x 12'0 (7.35m x 3.66m) plus 10'5 x 10'5 (3.18m x 3.18m)

Cloakroom

Former Garage (Utility Room): 16'0 x 8'6 (4.88m x 2.59m)